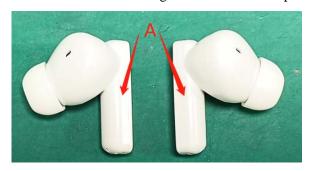

A. Side surface (A): The side surface does not provide enough physical space to fit the printing of the FCC certification No. according to below reference picture.

B. Top cover (B): The top cover does not provide enough physical space to fit the printing of the FCC certification No. according to below reference picture.