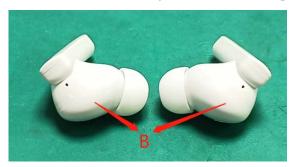

A. Side surface (A): The side surface does not provide enough physical space to fit the printing of the FCC certification No. according to below reference picture.

B. Top cover (B): The top cover does not provide enough physical space to fit the printing of the FCC certification No. according to below reference picture.