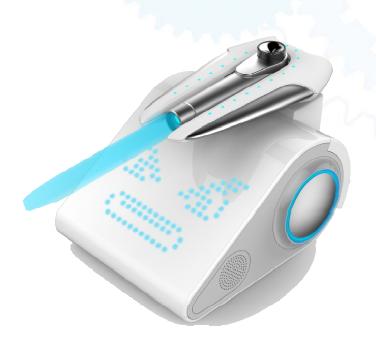

#### Warrior

- Easy-to-install turret
- Optical gun
- Life and ammunition indicator

#### Face

- Big size LED face
- Multiple default emotion faces
- Editable face for emotions

#### Sound

- Voice changer
- Wifi Speaker for endless music
- Oscilloscope on face

#### Color

• Editable mega color side light rings