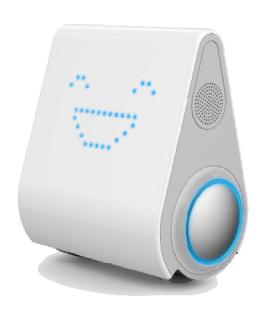

#### Face

- Big size LED face
- Multiple default emotion faces
- Editable face for emotions