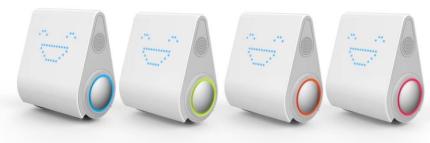

#### Color

• Editable mega color side light rings

# I am Gemini

I have two personalities