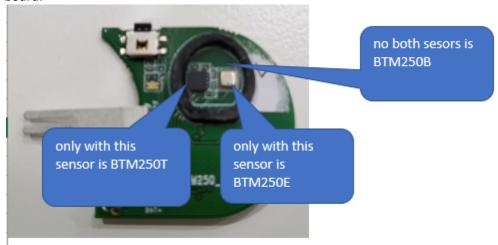

the hardware difference is with/without sensor

- BTM250B: BT5.0 Beacon Only (4.1,4.2 Fall back)
- BTM250T: BT5.0 with temperature sensor Only on the PCBA board.
- BTM250E: BT5.0 with Environmental sensor (Pressure, Humidity, Temperature) on the PCBA board.