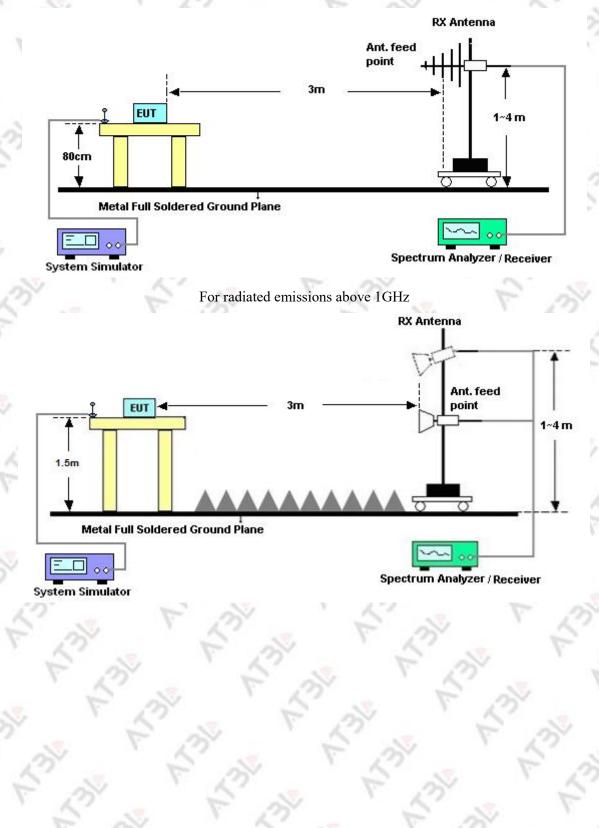

ne by one using the CISPR quasi-peak method and reported.

8. For testing above 1GHz, the emission level of the EUT in peak mode was 20dB lower than peak limit (that means the emission level in average mode also complies with the limit in average mode), then peak values of EUT will be reported, otherwise, the emissions will be measured in average mode again and reported.

#### Remark:

The average levels were calculated from the peak level corrected with duty cycle correction factor (-24.70dB) derived from 20log (dwell time/100ms). This correction is only for signals that hop with the fundamental signal, such as band-edge and harmonic. Other spurious signals that are independent of the hopping signal would not use this correction.

#### Report No.:SHATBL2310017W02



#### 2.3. Test Setup



For radiated emissions from 30MHz to 1GHz



#### 2.4. Test Result of Radiated Spurious Emission

| UT Name:                         | Rapsodo Mini              | Polarizati                     | on:                                                                                                             | Horizontal                                                                                                     |
|----------------------------------|---------------------------|--------------------------------|-----------------------------------------------------------------------------------------------------------------|----------------------------------------------------------------------------------------------------------------|
| emperature:                      | 26°C