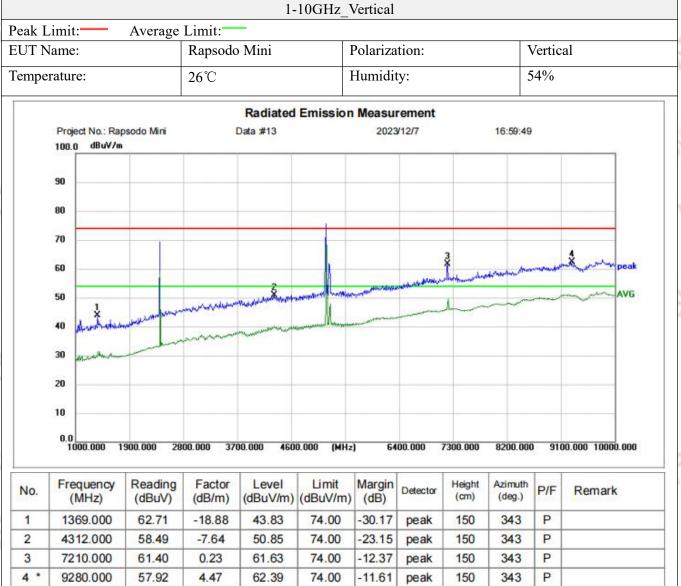

|          |                |                   |            |                 |

Y

#### Report No.:SHATBL2310017W02



#### AT 3 🌬 Report No.:SHATBL2310017W02 10-18GHz Horizontal P/F Reading Factor Level Limit Detector Height Azimuth Frequency Margin (dBuV/m) (MHz) (dBuV) (dB/m)(dBuV/m) (dB)(cm) (deg.) 74 -7.99 11268 57.74 8.27 66.01 Peak 150 360 Р 12531 55.97 10.11 66.08 74 -7.92 Peak 150 360 Р 13452 54.12 13.16 67.28 74 -6.72 Peak 150 360 Р 15621 53.73 15.26 68.99 74 -5.01 Peak 150 360 Р 16287 53.81 17.15 70.96 74 -3.04 Peak 150 360 Р 17847 74 -1.82 150 360 Р 54.15 18.03 72.18 Peak 10-18GHz Vertical Limit Height P/F Frequency Reading Factor Level Margin Detector Azimuth (MHz) (dBuV) (dB/m)(dBuV/m) (dBuV/m) (dB)(cm) (deg.) 11574 57.84 8.34 66.18 74 -7.82 Peak 150 360 Р 12629 56.07 10.19 66.26 74 -7.74 Peak 150 360 Р 150 13651 54.25 13.21 67.46 74 -6.54 Peak 360 Р 15783 53.81 15.34 69.15 74 -4.85 Peak 15