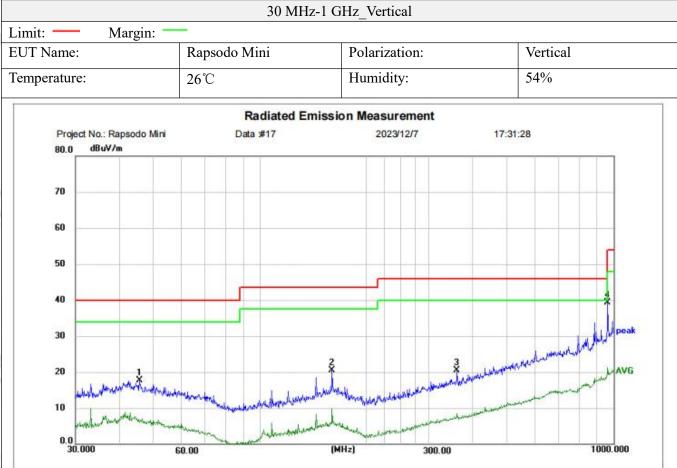

BuV) | (dB/m) | (dBuV/m) | (dBuV/m) | (dB)   | Detector | Height<br>(cm) | Azimuth<br>(deg.) | P/F | Remark |
|-----|----------|--------|--------|----------|----------|--------|----------|----------------|-------------------|-----|--------|
| 1   | 33.2112  | 43.77  | -24.75 | 19.02    | 40.00    | -20.98 | peak     | 150            | 0                 | P   |        |
| 2   | 159.7844 | 41.22  | -23.74 | 17.48    | 43.50    | -26.02 | peak     | 150            | 0                 | P   |        |
| 3   | 239.9874 | 43.71  | -25.51 | 18.20    | 46.00    | -27.80 | peak     | 150            | 0                 | Ρ   |        |
| 4 * | 842.1296 | 42.19  | -11.81 | 30.38    | 46.00    | -15.62 | peak     | 150            | 0                 | Ρ   |        |

#### Report No.:SHATBL2310017W02



| No. | Frequency<br>(MHz) | Reading<br>(dBuV) | Factor<br>(dB/m) | Level<br>(dBuV/m) | Limit<br>(dBuV/m) | Margin<br>(dB) | Detector | Height<br>(cm) | Azimuth<br>(deg.) | P/F | Remark |
|-----|--------------------|-------------------|------------------|-------------------|-------------------|----------------|----------|----------------|-------------------|-----|--------|
| 1   | 45.5348            | 40.73             | -23.01           | 17.72             | 40.00             | -22.28         | peak     | 150            | 360               | P   |        |
| 2   | 159.7844           | 44.32             | -23.74           | 20.58             | 43.50             | -22.92         | peak     | 150            | 360               | P   |        |
| 3   | 360.4476           | 41.92