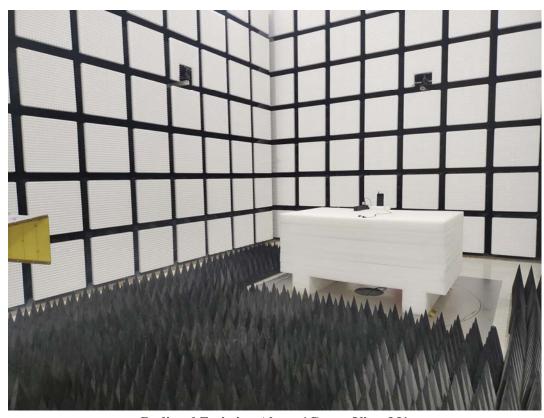

## Radiated Emission Below 1G front View-M2

Radiated Emission Below 1G rear View-M2

Radiated Emission Below 1G front View-M3

Radiated Emission Below 1G rear View-M3

Radiated Emission Above 1G front View-M1

Radiated Emission Above 1G rear View-M1

Radiated Emission Above 1G front View-M2

Radiated Emission Above 1G rear View-M2

Radiated Emission Above 1G front View-M3

Radiated Emission Above 1G rear View-M3