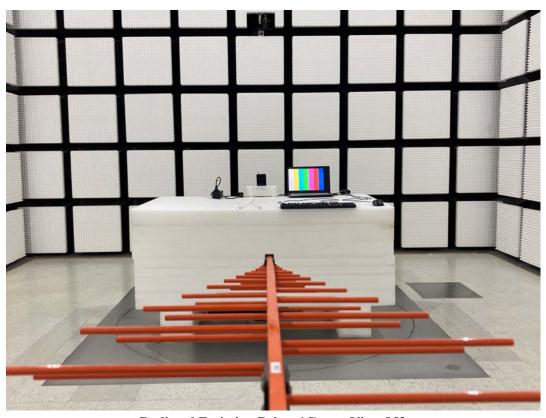

## Radiated Emission Below 1G front View-M1

Radiated Emission Below 1G rear View-M1

## Radiated Emission Below 1G front View-M2

Radiated Emission Below 1G rear View-M2

Radiated Emission Below 1G front View-M3

Radiated Emission Below 1G rear View-M3

Radiated Emission Above 1G front View-M1