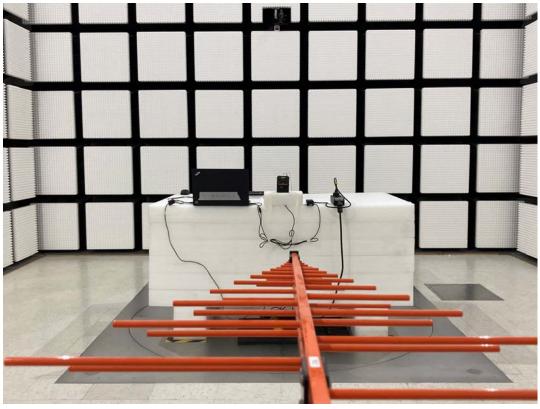

## Radiated Emission Below 1G front View-M1

Radiated Emission Below 1G rear View-M1

## Radiated Emission Below 1G front View-M2

Radiated Emission Below 1G rear View-M2

Radiated Emission Below 1G front View-M3

Radiated Emission Below 1G rear View-M3

Radiated Emission Above 1G front View-M1