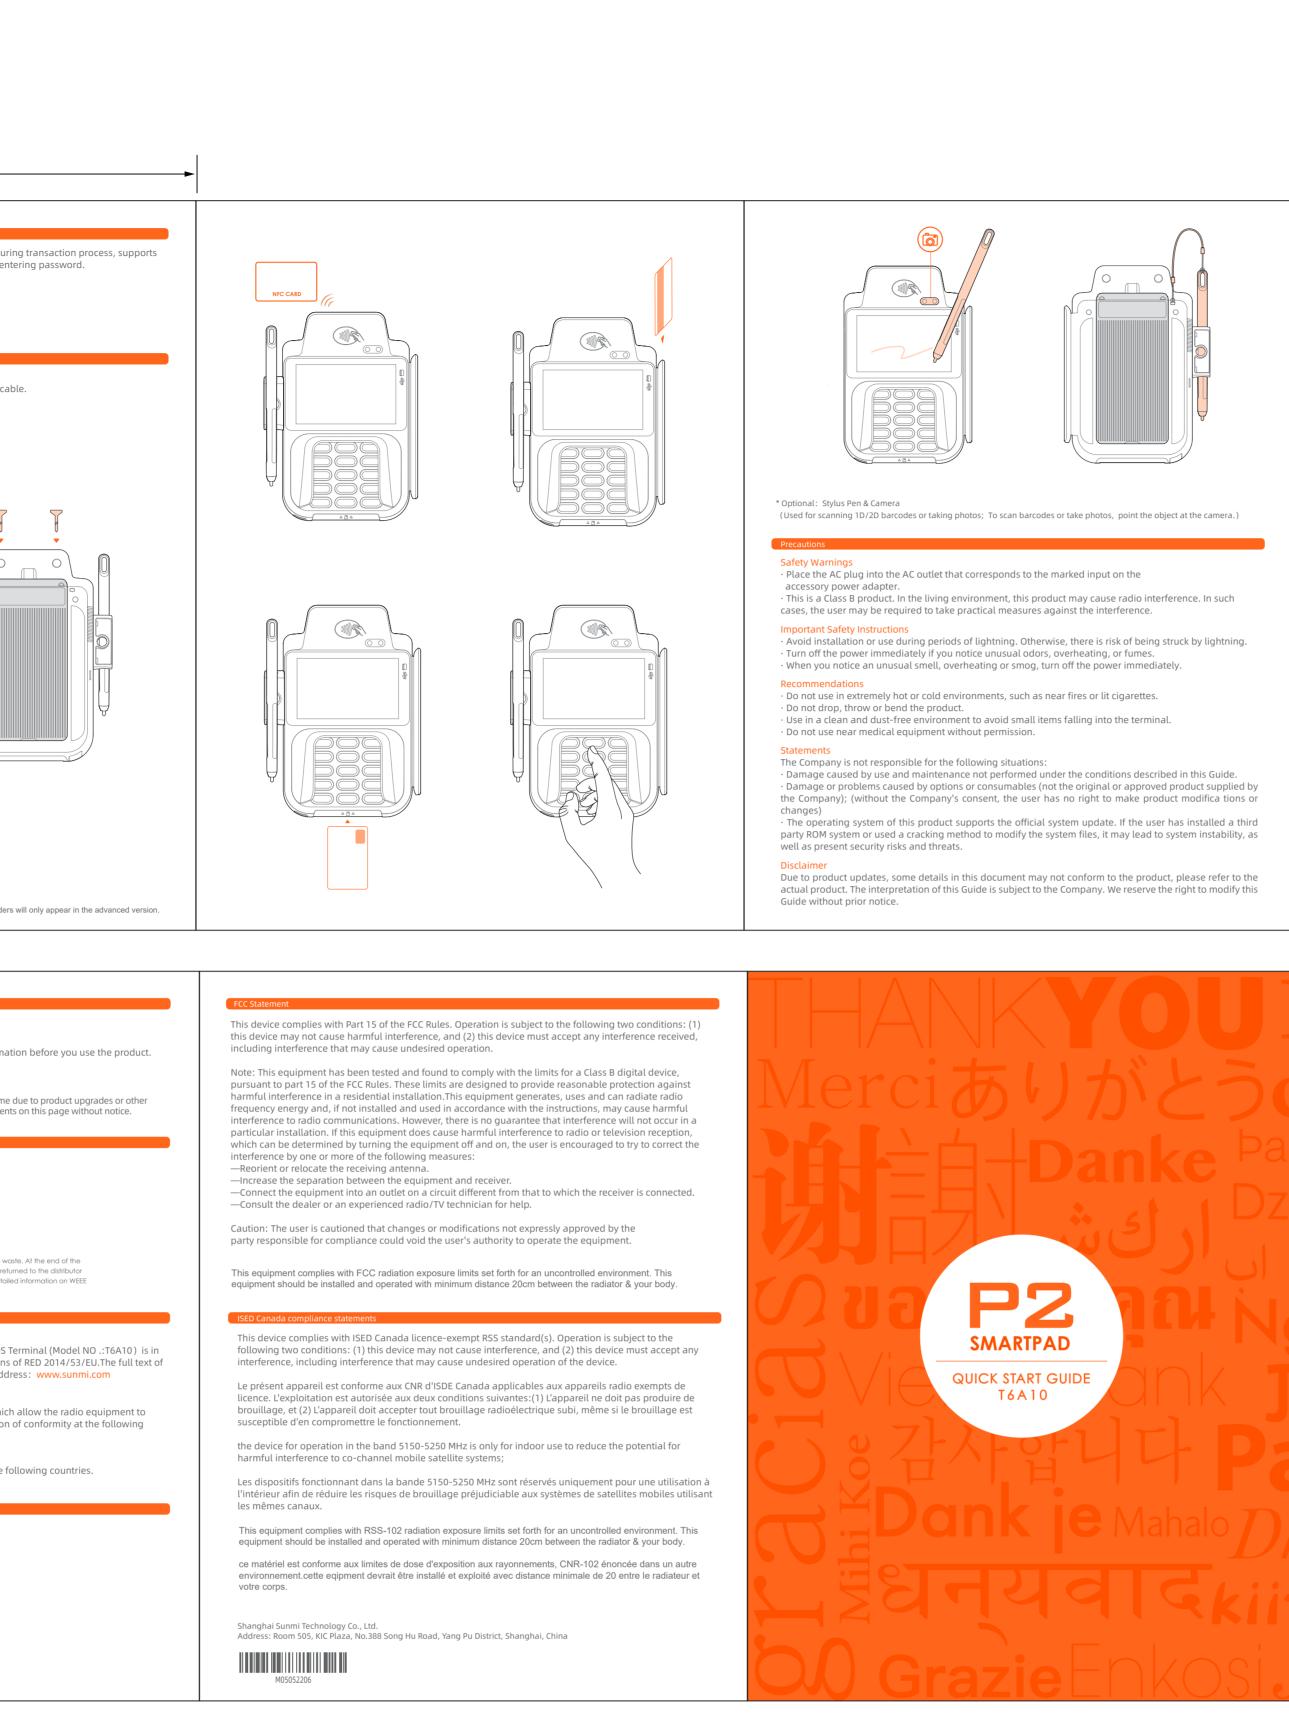

|   | 1 2                                                       |                                                                                                                                                                                                                                                                                                                                                                                                                                                                                                                                                                                                                                                                                  |  |
|---|-----------------------------------------------------------|----------------------------------------------------------------------------------------------------------------------------------------------------------------------------------------------------------------------------------------------------------------------------------------------------------------------------------------------------------------------------------------------------------------------------------------------------------------------------------------------------------------------------------------------------------------------------------------------------------------------------------------------------------------------------------|--|
| A |                                                           | Product Profile         P2 SMARTPAD connects to a POS system to provide payment interface durin reading contactless card, magstripe card, smart card, 1D/2D code and ent         Power Supply Method         Support following methods to power on the device:<br>1) Power adapter, by connecting it to the DC port of the communication cate                                                                                                                                                                                                                                                                                                                                    |  |
| B | 10                                                        | <ul> <li>Powered USB.</li> <li>Powered R5232.</li> </ul>                                                                                                                                                                                                                                                                                                                                                                                                                                                                                                                                                                                                                         |  |
| C |                                                           | Technical specifications         For more technical specifications, please visit: www.sunmi.com.         PODUCT SAFETY WARNINGS         To prevent possible injury, please read all instructions and safety information operating temperature: 0°C~50°C         Storage temperature: 0°C~50°C         Storage temperature: 0°C~50°C         * The product information listed on this page may be updated from time to time or reasons.SUNMI reserves the right to modify the product information and contents <b>Cectification information With With</b> <td cols<="" th=""></td> |  |
| D |                                                           | the EU declaration of conformity is available at the following internet address.<br>INFORMATION ABOUT THE SOFTWARE<br>The description of accessories and components, including software, which<br>operate as intended, can be obtained in the full text of the EU declaration of<br>internet address: www.sunmi.com<br>RESTRICTIONS OF USE<br>The 5150-5350MHz band is restricted to indoor use in the UK and for the for<br>Technical specifications<br>For more technical specifications, please visit: www.sunmi.com.                                                                                                                                                         |  |
| Ε | <b>要求:</b> PANTONE 165C 制作工艺说明 工艺:黑色印刷+2专,包心折 材质:108g 雅粉纸 |                                                                                                                                                                                                                                                                                                                                                                                                                                                                                                                                                                                                                                                                                  |  |
| F | 1.物料编码:M05052206                                          |                                                                                                                                                                                                                                                                                                                                                                                                                                                                                                                                                                                                                                                                                  |  |