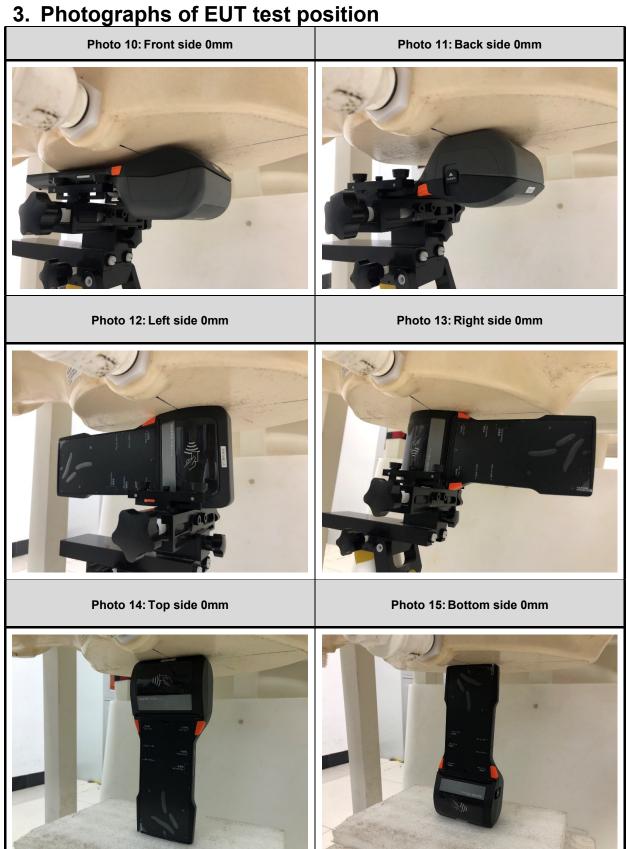

Photo 7: Tissue Simulant Liquid for Head 2450

Photo 8: Tissue Simulant Liquid for Head 2600

Photo 9: Tissue Simulant Liquid for Head 5GHz

Photo 16: Handheld Back 0mm