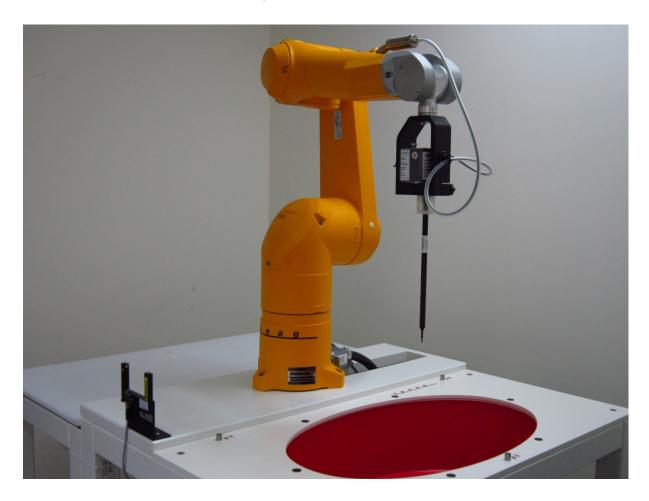

## 1. SAR measurement System

2. Photographs of Tissue Simulate Liquid Photo 1: Tissue Simulant Liquid for Head 750 Photo 2: Tissue Simulant Liquid for Head 835 Photo 3: Tissue Simulant Liquid for Head 900 Photo 4: Tissue Simulant Liquid for Head 1800 15cm Photo 5: Tissue Simulant Liquid for Head 2000 Photo 6: Tissue Simulant Liquid for Head 2300