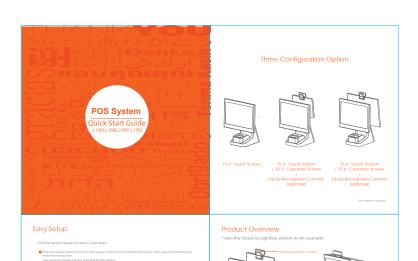

How to Download/Use Apps With network connection, you can downloa

Package Items List

For more help, please refer to the Instruction App in the device.

### Device Installation





| Troubles                       | Solutions                                                                                                                                                                                                                                                 |
|--------------------------------|-----------------------------------------------------------------------------------------------------------------------------------------------------------------------------------------------------------------------------------------------------------|
| Device crashes                 | <ul> <