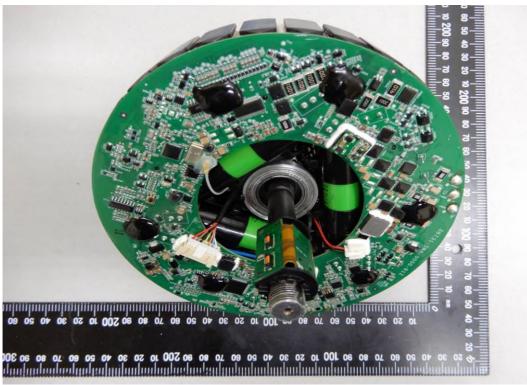

# **INTERNAL PHOTOGRAPHS OF EUT**

**Open View of EUT – 1** -8 8 -20 10 200 -90 80 8 8 20 8 15 0e os of os os os os os os or os or os or os 10 80 80 100 10 50 90 40 20 80 10 50 90 00 00 50 90 40 20 80 20 300 10 50