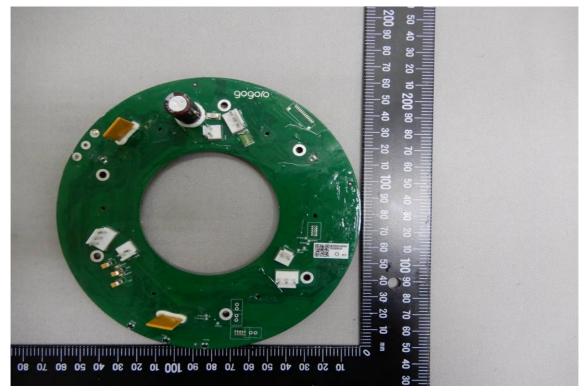

# **INTERNAL PHOTOGRAPHS OF EUT**

**Open View of EUT – 1** -8 8 -20 10 200 -90 80 8 8 20 8 15 0e os of os os os os os os or os or os or os 10 80 80 100 10 50 90 40 20 80 10 50 90 00 00 50 90 40 20 80 20 300 10 50