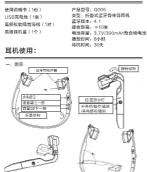

| 开关键:     |                             |
|----------|-----------------------------|
| 1.长按开/关机 | , 蓝牙等待连接时红蓝灯交替闪烁; 连接成功以及暂停时 |
| 蓝灯间隔3秒惊  | 6闪2次,播放时惯闪。开机无连接5分钟后自动关机    |
| 2.音乐播放时  | 单击开关机键暂停/插放                 |
| 3.宋电状态单  | 击开关机键接听,长按拒接,通话中单击挂断,双击回拨最  |
| 近一次通话    |                             |
| "+"键:    |                             |
| 1.单击"+"  | 総下一曲                        |
| 2. 按住"+" | 朝控制音量增加                     |
| "—" 12:  |                             |
| 1.单击"一"  | 健上一曲                        |
| 2. 按住"—" | 壁控制音量减小                     |
| 手动配对     | /配对清除操作:                    |

二: 按键/操作说明

▲★★★\*" \*-" 键2.5秒强制进入配对模式同时按下音量 \*+" \*-" 键5秒
可消除所有配对

No.

产品规格:

骨传导耳机原理:

O 传统耳机都是气导扬声器,通过振器推动空气产生声压,声音通过 空气经过外耳道、耳腹、耳小骨、耳管、耳蜗刮听觉神经。骨传导耳肌 是应用骨传导扬声器振动,将声音给号传送给耳筋方的版骨,进入听觉 神经。 ◎ 声音不经过外耳道及耳襞。避免了耳襞受极及听力下降等请况发生。