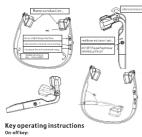

### "+" button: 1. Click the "+" button to next song 2. Press the "+" button to increase the

"-"button: 1. Click the "-" button to previo 2. Press the "-" button to previo 2. Press the "-" button to decree

#### Manual Pairing / Clearing of Pairing Operations

aiting mode after powering on, automatics . Whe