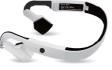

#### 骨传导耳机说明书

G006

二: 按键/操作说明

▲★★★\*" \*-" 键2.5秒强制进入配对模式同时按下音量 \*+" \*-" 键5秒
可消除所有配对

No.

产品规格:

骨传导耳机原理:

O 传统耳机都是气导扬声器,通过振器推动空气产生声压,声音通过 空气经过外耳道、耳腹、耳小骨、耳管、耳蜗刮听觉神经。骨传导耳肌 是应用骨传导扬声器振动,将声音给号传送给耳筋方的版骨,进入听觉 神经。 ◎ 声音不经过外耳道及耳襞。避免了耳襞受极及听力下降等请况发生。

#### 产品特色:

○ 打开耳朵有世界,开放双耳,送来他站,开放双耳,对用围落众及时做出反应,语合信步,思步,显山、清水、清雪、等运动型好者,驾车, 转做出反应,语合信步,思步,显山、清冰、清雪、等运动型好者,驾车 车,终年过程在不会封外界产用与夫主要定,送多条就改变可能。 〇 不然吃耳服,三一本试题,其中,不探耳肌,这合心。最少年, 长时间间耳肌入器,不常耳服,声音迅过图得通入所设神经,送合听牌 

产品说明:

O 本产品使用篮球无线告锁传输技术、采用CSR篮牙芯片、符合篮牙 4.1规范、低功峰。传输距离运可折叠结构、方使携带出行及使用应用先 进程特的骨传导技术、为你的带来新的体验