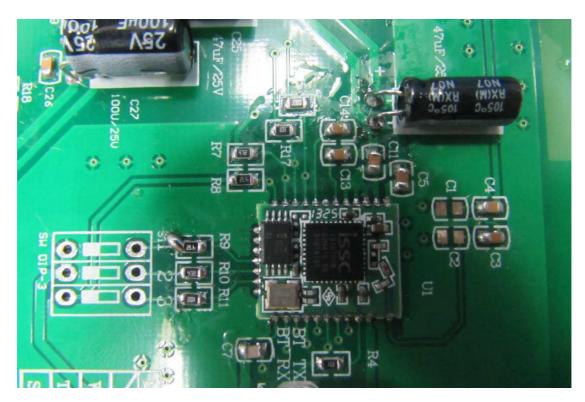

The power supply circuit PCB view

The control circuit box view

The control circuit box view (Include control circuit and Display circuit)

The control circuit PCB view

The Bluetooth module view

The control circuit PCB view (Remove Bluetooth module)

The Bluetooth module PCB view

The Bluetooth module PCB view

The display circuit PCB view

The display circuit PCB view

The display circuit PCB view (Remove the LED panel)