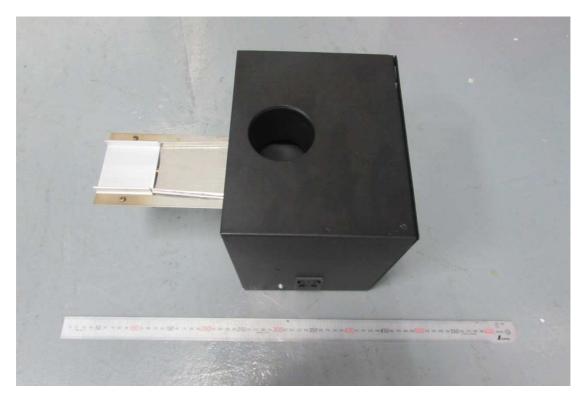

Inside view (Open the door)

The circuit box outside view

The circuit box outside view

The circuit box inside view

The power supply box outside view

The power supply box inside view

The power supply circuit PCB view