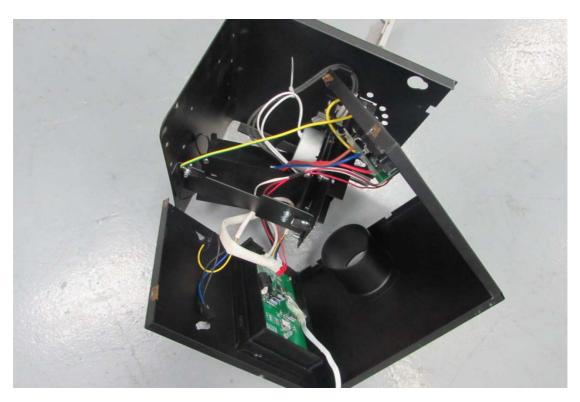

Inside view (Open the door)

The circuit box outside view

The circuit box outside view

The circuit box inside view

The power supply box outside view

The power supply box inside view

The power supply circuit PCB view