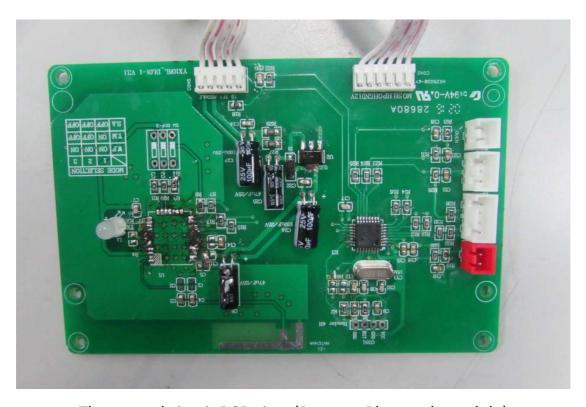

The power supply circuit PCB view

The control circuit box view

The control circuit box view (Include control circuit and Display circuit)

The control circuit PCB view

The Bluetooth module view

The control circuit PCB view (Remove Bluetooth module)