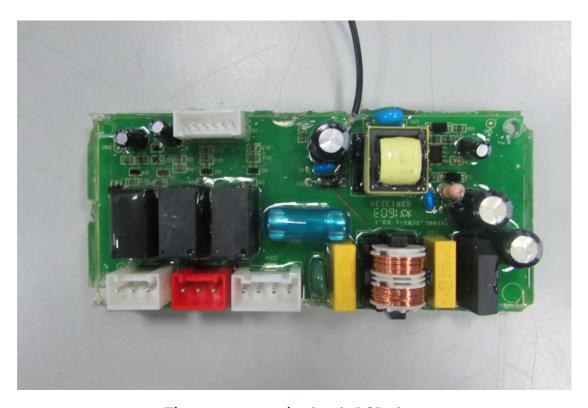

Inside view (Open the door)

The circuit box outside view

The circuit box outside view

The circuit box inside view

The power supply box outside view

The power supply box inside view

The power supply circuit PCB view

The power supply circuit PCB view

The control circuit box view

The control circuit box view (Include control circuit and Display circuit)

The control circuit PCB view

The Bluetooth module view

The control circuit PCB view (Remove Bluetooth module)