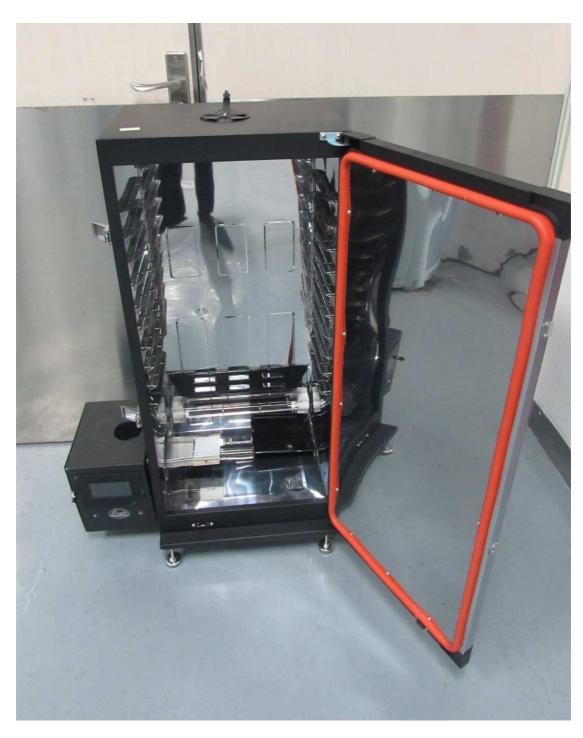

Inside view (Open the door)

The circuit box outside view

The circuit box outside view

The circuit box inside view

The power supply box outside view

The power supply box inside view

The power supply circuit PCB view