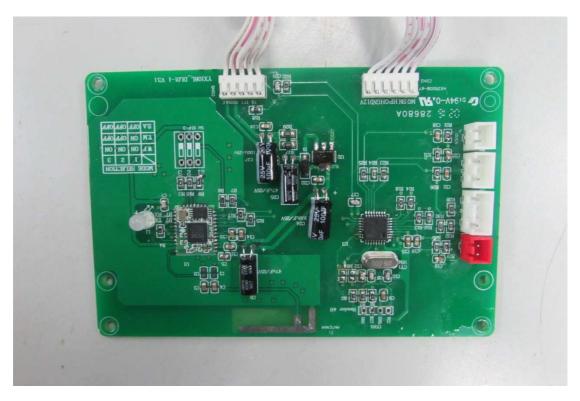

The power supply circuit PCB view

The control circuit box view

The control circuit box view (Include control circuit and Display circuit)

The control circuit PCB view

The Bluetooth module view

The control circuit PCB view (Remove Bluetooth module)