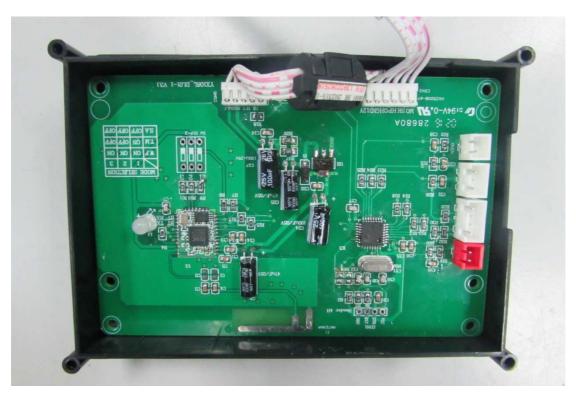

Inside view (Open the door)

The circuit box outside view

The circuit box outside view

The circuit box inside view

The power supply box outside view

The power supply box inside view

The power supply circuit PCB view

The power supply circuit PCB view

The control circuit box view

The control circuit box view (Include control circuit and Display circuit)

The control circuit PCB view

The Bluetooth module view

The control circuit PCB view (Remove Bluetooth module)