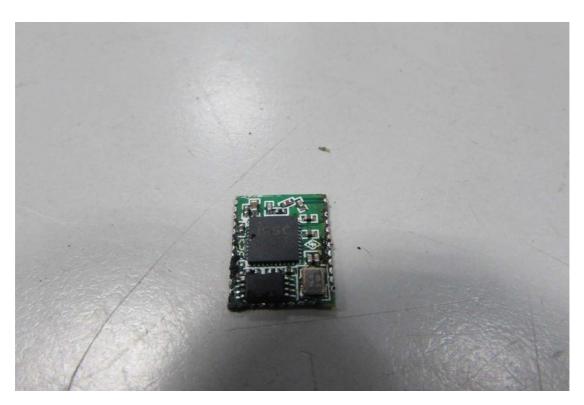

The power supply circuit PCB view

The control circuit box view

The control circuit box view (Include control circuit and Display circuit)

The control circuit PCB view

The Bluetooth module view

The control circuit PCB view (Remove Bluetooth module)

The Bluetooth module PCB view

The Bluetooth module PCB view

The display circuit PCB view

The display circuit PCB view

The display circuit PCB view (Remove the LED panel)