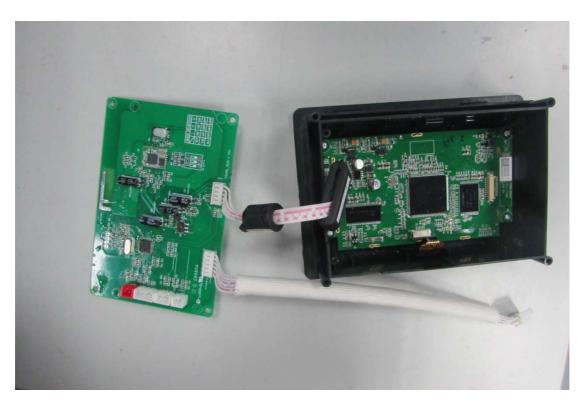

The power supply circuit PCB view

The control circuit box view

The control circuit box view (Include control circuit and Display circuit)

The control circuit PCB view

The Bluetooth module view

The control circuit PCB view (Remove Bluetooth module)