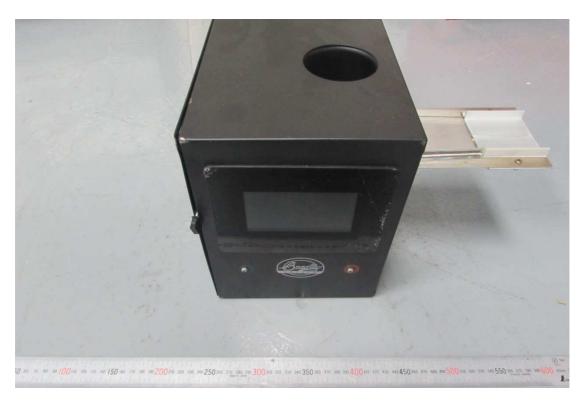

Inside view (Open the door)

The circuit box outside view

The circuit box outside view

The circuit box inside view

The power supply box outside view

The power supply box inside view

The power supply circuit PCB view