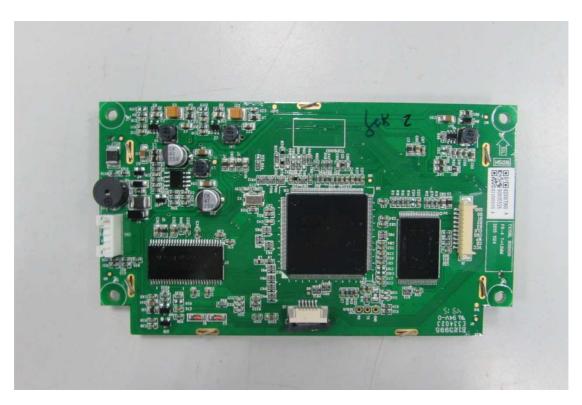

The Bluetooth module PCB view

The Bluetooth module PCB view

The display circuit PCB view

The display circuit PCB view

The display circuit PCB view (Remove the LED panel)