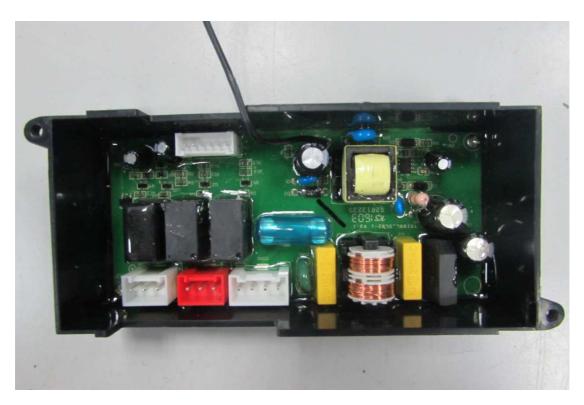

Inside view (Open the door)

The circuit box outside view

The circuit box outside view

The circuit box inside view

The power supply box outside view

The power supply box inside view

The power supply circuit PCB view