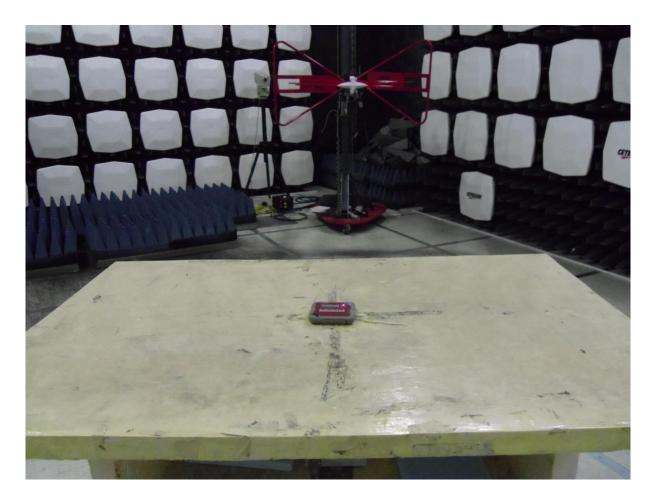

# **Test Setup Photographs**

FOR:

Moog Inc.

Model Name:

ILC3000

Product Description:

asset tracker

FCC ID: 2AGRZ-ILC3000 IC ID: 20942-ILC3000



CETECOM Inc. 411 Dixon Landing Road • Milpitas, CA 95035 • U.S.A. Phone: + 1 (408) 586 6200 • Fax: + 1 (408) 586 6299 • E-mail: info@cetecom.com • <u>http://www.cetecom.com</u> CETECOM Inc. is a Delaware Corporation with Corporation number: 2905571

© Copyright by CETECOM

V5.0 2015-10-27

#### 1 EUT top view





#### 2 Radiated Emissions 9 KHz- 30 MHz Measurement

#### 3 Radiated Emissions 30MHz- 1GHz Measurement



#### 4 Radiated Emissions Above 1GHz Measurement



## 5 AC Conducted Emissions Test



## 6 RF Conducted Measurement