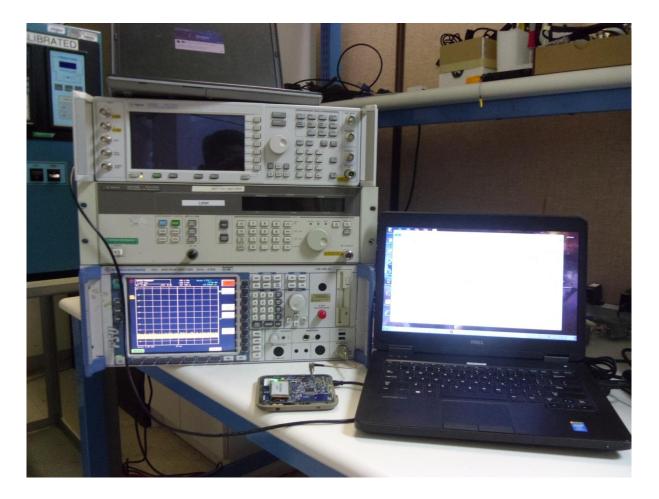

# **Test Setup Photographs**

FOR:

Moog Inc.

Model Name:

ILC3000

Product Description:

asset tracker

FCC ID: 2AGRZ-ILC3000 IC ID: 20942-ILC3000



CETECOM Inc. 411 Dixon Landing Road • Milpitas, CA 95035 • U.S.A. Phone: + 1 (408) 586 6200 • Fax: + 1 (408) 586 6299 • E-mail: info@cetecom.com • <u>http://www.cetecom.com</u> CETECOM Inc. is a Delaware Corporation with Corporation number: 2905571

© Copyright by CETECOM

V5.0 2015-10-27

#### 1 EUT top view





#### 2 Radiated Emissions 9 KHz- 30 MHz Measurement

#### 3 Radiated Emissions 30MHz- 1GHz Measurement



#### 4 Radiated Emissions Above 1GHz Measurement



## 5 AC Conducted Emissions Test



## 6 RF Conducted Measurement