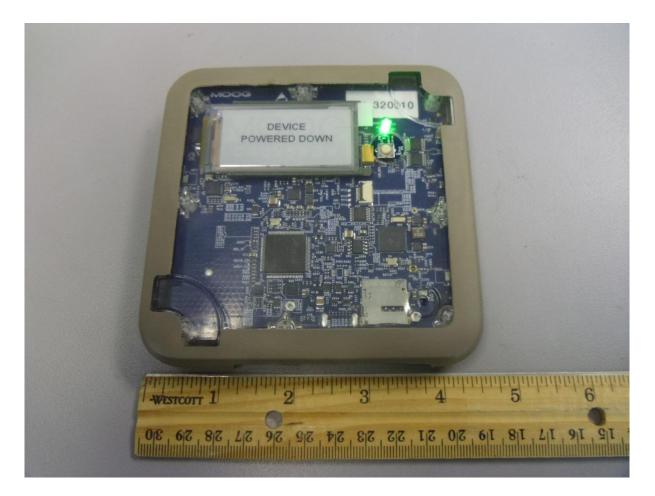

# **Test Setup Photographs**

FOR:

Moog Inc.

Model Name:

ILC3000

Product Description:

asset tracker

FCC ID: 2AGRZ-ILC3000 IC ID: 20942-ILC3000



CETECOM Inc. 411 Dixon Landing Road • Milpitas, CA 95035 • U.S.A. Phone: + 1 (408) 586 6200 • Fax: + 1 (408) 586 6299 • E-mail: info@cetecom.com • <u>http://www.cetecom.com</u> CETECOM Inc. is a Delaware Corporation with Corporation number: 2905571

© Copyright by CETECOM

V5.0 2015-10-27

#### 1 EUT top view





#### 2 Radiated Emissions 9 KHz- 30 MHz Measurement

#### 3 Radiated Emissions 30MHz- 1GHz Measurement



#### 4 Radiated Emissions Above 1GHz Measurement



## 5 AC Conducted Emissions Test



## 6 RF Conducted Measurement