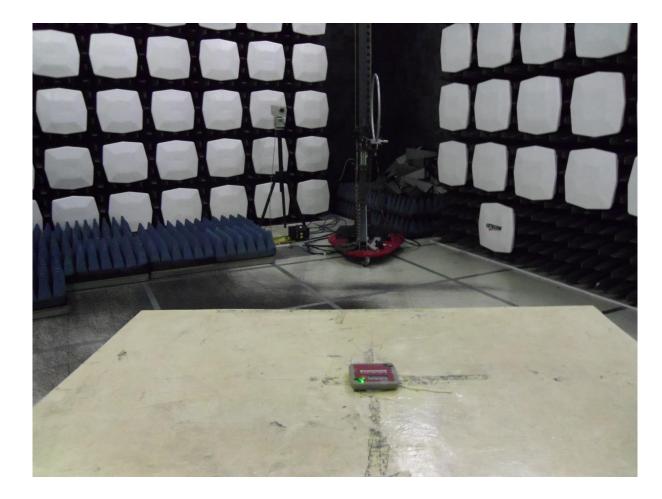

# **Test Setup Photographs**

FOR:

Moog Inc.

Model Name:

ILC3000

Product Description:

asset tracker

FCC ID: 2AGRZ-ILC3000 IC ID: 20942-ILC3000



CETECOM Inc. 411 Dixon Landing Road • Milpitas, CA 95035 • U.S.A. Phone: + 1 (408) 586 6200 • Fax: + 1 (408) 586 6299 • E-mail: info@cetecom.com • <u>http://www.cetecom.com</u> CETECOM Inc. is a Delaware Corporation with Corporation number: 2905571

© Copyright by CETECOM

V5.0 2015-10-27

#### 1 EUT top view





#### 2 Radiated Emissions 9 KHz- 30 MHz Measurement

#### 3 Radiated Emissions 30MHz- 1GHz Measurement



#### 4 Radiated Emissions Above 1GHz Measurement



## 5 AC Conducted Emissions Test



## 6 RF Conducted Measurement