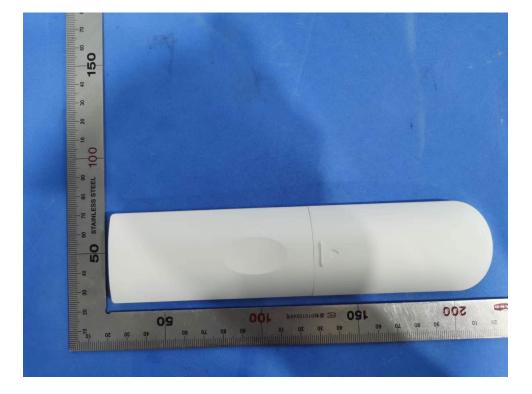

## **External Photos**

| Applicant:                  | HCS (SUZHOU) LIMITED                                                |
|-----------------------------|---------------------------------------------------------------------|
| Address of Applicant:       | 19F-20F, Building B-3rd, No.209 Zhuyuan Road, New District, Suzhou, |
|                             | Jiangsu, China                                                      |
| Equipment Under Test (EUT): |                                                                     |
| Product Name:               | Remote Control                                                      |
| Model No.:                  | RC4663801/01BR                                                      |