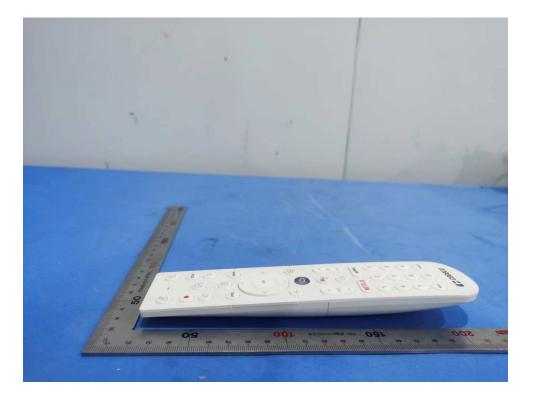

## **External Photos**

| Applicant:                  | HCS (SUZHOU) LIMITED                                                |
|-----------------------------|---------------------------------------------------------------------|
| Address of Applicant:       | 19F-20F, Building B-3rd, No.209 Zhuyuan Road, New District, Suzhou, |
|                             | Jiangsu, China                                                      |
| Equipment Under Test (EUT): |                                                                     |
| Product Name:               | Remote Control                                                      |
| Model No.:                  | RC4663801/01BR                                                      |