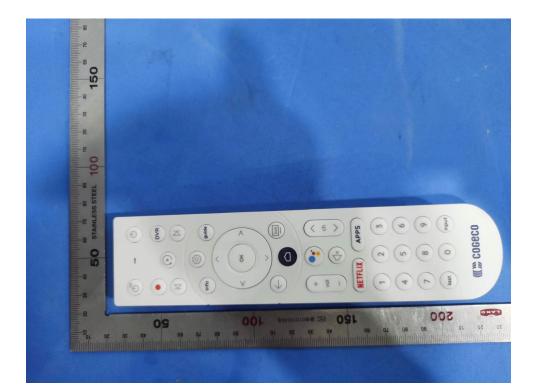

## **External Photos**

| Applicant:                  | HCS (SUZHOU) LIMITED                                                |
|-----------------------------|---------------------------------------------------------------------|
| Address of Applicant:       | 19F-20F, Building B-3rd, No.209 Zhuyuan Road, New District, Suzhou, |
|                             | Jiangsu, China                                                      |
| Equipment Under Test (EUT): |                                                                     |
| Product Name:               | Remote Control                                                      |
| Model No.:                  | RC4663801/01BR                                                      |