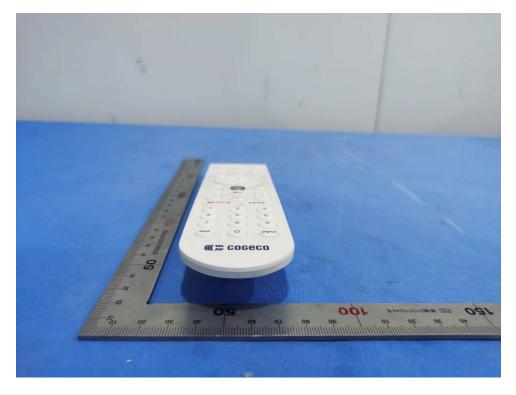

## **External Photos**

| Applicant:                  | HCS (SUZHOU) LIMITED                                                |
|-----------------------------|---------------------------------------------------------------------|
| Address of Applicant:       | 19F-20F, Building B-3rd, No.209 Zhuyuan Road, New District, Suzhou, |
|                             | Jiangsu, China                                                      |
| Equipment Under Test (EUT): |                                                                     |
| Product Name:               | Remote Control                                                      |
| Model No.:                  | RC4663801/01BR                                                      |