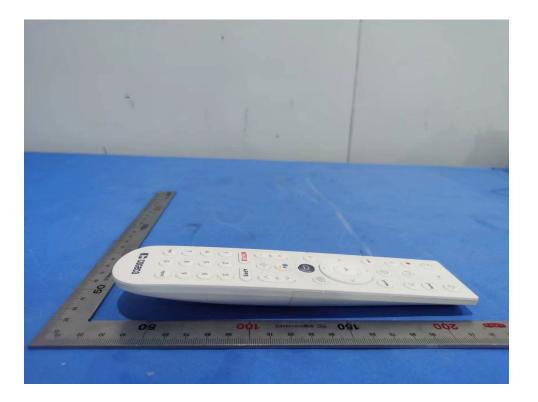

## **External Photos**

| Applicant:                  | HCS (SUZHOU) LIMITED                                                |
|-----------------------------|---------------------------------------------------------------------|
| Address of Applicant:       | 19F-20F, Building B-3rd, No.209 Zhuyuan Road, New District, Suzhou, |
|                             | Jiangsu, China                                                      |
| Equipment Under Test (EUT): |                                                                     |
| Product Name:               | Remote Control                                                      |
| Model No.:                  | RC4663801/01BR                                                      |