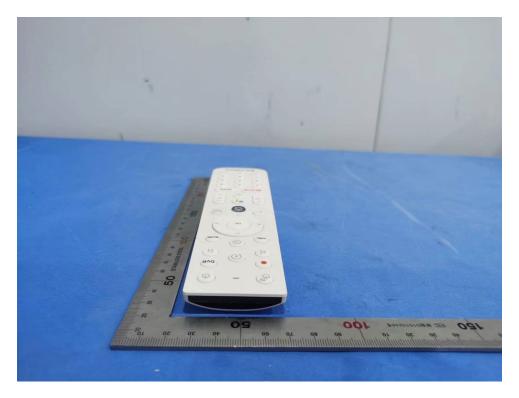

## **External Photos**

| Applicant:                  | HCS (SUZHOU) LIMITED                                                |
|-----------------------------|---------------------------------------------------------------------|
| Address of Applicant:       | 19F-20F, Building B-3rd, No.209 Zhuyuan Road, New District, Suzhou, |
|                             | Jiangsu, China                                                      |
| Equipment Under Test (EUT): |                                                                     |
| Product Name:               | Remote Control                                                      |
| Model No.:                  | RC4663801/01BR                                                      |