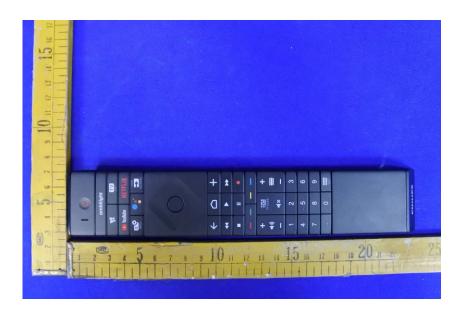

## **External Photos**

| Applicant:                  | HCS (Suzhou) Limited                                                            |
|-----------------------------|---------------------------------------------------------------------------------|
| Address of Applicant:       | 19F-20F,Building B-3rd, No.209 Zhuyuan Road, New District, Suzhou, 215011,China |
| Equipment Under Test (EUT): |                                                                                 |
| Product Name:               | Remote Control                                                                  |
| Model No.:                  | RC4304504/01RP                                                                  |