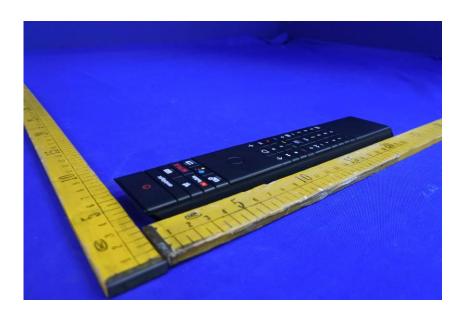

## **External Photos**

| Applicant:                  | HCS (Suzhou) Limited                                                            |
|-----------------------------|---------------------------------------------------------------------------------|
| Address of Applicant:       | 19F-20F,Building B-3rd, No.209 Zhuyuan Road, New District, Suzhou, 215011,China |
| Equipment Under Test (EUT): |                                                                                 |
| Product Name:               | Remote Control                                                                  |
| Model No.:                  | RC4304504/01RP                                                                  |