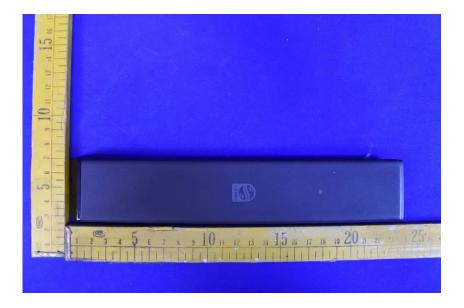

## **External Photos**

| Applicant:                  | HCS (Suzhou) Limited                                                            |
|-----------------------------|---------------------------------------------------------------------------------|
| Address of Applicant:       | 19F-20F,Building B-3rd, No.209 Zhuyuan Road, New District, Suzhou, 215011,China |
| Equipment Under Test (EUT): |                                                                                 |
| Product Name:               | Remote Control                                                                  |
| Model No.:                  | RC4304504/01RP                                                                  |