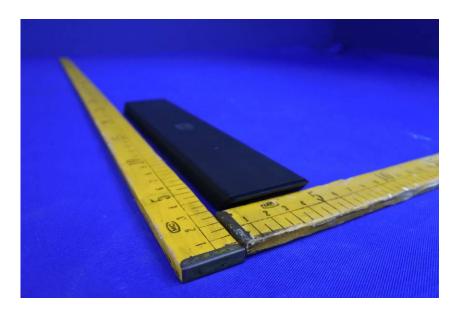

## **External Photos**

| Applicant:                  | HCS (Suzhou) Limited                                                            |
|-----------------------------|---------------------------------------------------------------------------------|
| Address of Applicant:       | 19F-20F,Building B-3rd, No.209 Zhuyuan Road, New District, Suzhou, 215011,China |
| Equipment Under Test (EUT): |                                                                                 |
| Product Name:               | Remote Control                                                                  |
| Model No.:                  | RC4304504/01RP                                                                  |