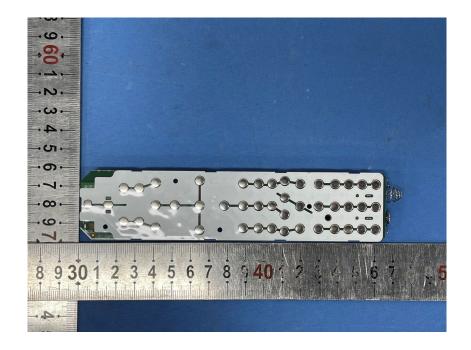

## **Internal Photos**

| Applicant:                  | HCS (Suzhou) Limited                                                |
|-----------------------------|---------------------------------------------------------------------|
| Address of Applicant:       | 19F-20F, Building B-3rd, No.209 Zhuyuan Road, New District, Suzhou, |
|                             | P.R.China                                                           |
| Equipment Under Test (EUT): |                                                                     |
| Product Name:               | Remote Control                                                      |
| Model No.:                  | RC4284504/01RP                                                      |