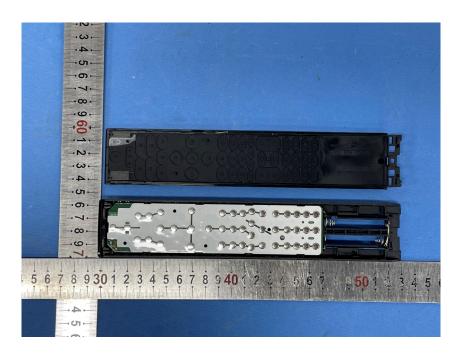

## **Internal Photos**

| Applicant:                  | HCS (Suzhou) Limited                                                |
|-----------------------------|---------------------------------------------------------------------|
| Address of Applicant:       | 19F-20F, Building B-3rd, No.209 Zhuyuan Road, New District, Suzhou, |
|                             | P.R.China                                                           |
| Equipment Under Test (EUT): |                                                                     |
| Product Name:               | Remote Control                                                      |
| Model No.:                  | RC4284504/01RP                                                      |