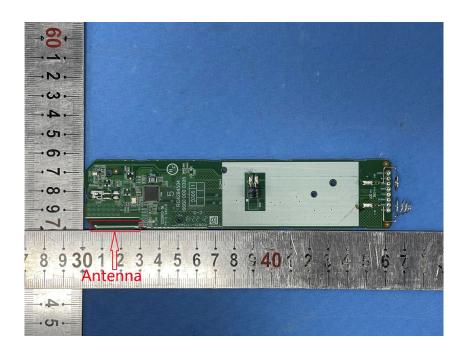

## **Internal Photos**

| Applicant:                  | HCS (Suzhou) Limited                                                |
|-----------------------------|---------------------------------------------------------------------|
| Address of Applicant:       | 19F-20F, Building B-3rd, No.209 Zhuyuan Road, New District, Suzhou, |
|                             | P.R.China                                                           |
| Equipment Under Test (EUT): |                                                                     |
| Product Name:               | Remote Control                                                      |
| Model No.:                  | RC4284504/01RP                                                      |