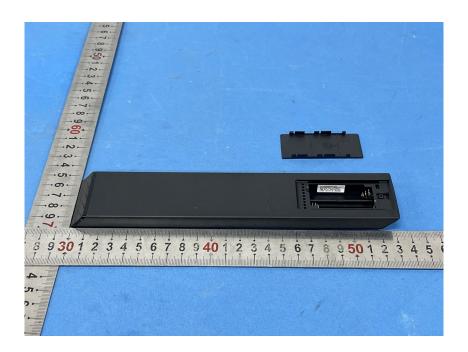

## **Internal Photos**

| Applicant:                  | HCS (Suzhou) Limited                                                |
|-----------------------------|---------------------------------------------------------------------|
| Address of Applicant:       | 19F-20F, Building B-3rd, No.209 Zhuyuan Road, New District, Suzhou, |
|                             | P.R.China                                                           |
| Equipment Under Test (EUT): |                                                                     |
| Product Name:               | Remote Control                                                      |
| Model No.:                  | RC4284504/01RP                                                      |