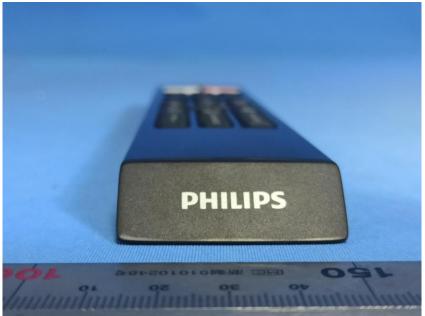

#### **External Photos**

| Applicant:                  | HCS (Suzhou) Limited                                                          |
|-----------------------------|-------------------------------------------------------------------------------|
| Address of Applicant:       | 19F-20F, Building B-3rd, No.209 Zhuyuan Road, New District, Suzhou, P.R.China |
| Equipment Under Test (EUT): |                                                                               |
| Product Name:               | Remote Control                                                                |
| Model No.:                  | RC4284505/01RP                                                                |