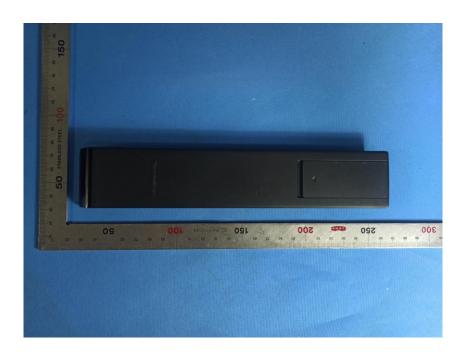

#### **External Photos**

| Applicant:                  | HCS (Suzhou) Limited                                                          |
|-----------------------------|-------------------------------------------------------------------------------|
| Address of Applicant:       | 19F-20F, Building B-3rd, No.209 Zhuyuan Road, New District, Suzhou, P.R.China |
| Equipment Under Test (EUT): |                                                                               |
| Product Name:               | Remote Control                                                                |
| Model No.:                  | RC4284505/01RP                                                                |