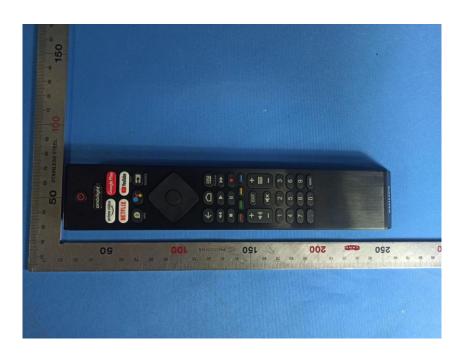

#### **External Photos**

| Applicant:                  | HCS (Suzhou) Limited                                                          |
|-----------------------------|-------------------------------------------------------------------------------|
| Address of Applicant:       | 19F-20F, Building B-3rd, No.209 Zhuyuan Road, New District, Suzhou, P.R.China |
| Equipment Under Test (EUT): |                                                                               |
| Product Name:               | Remote Control                                                                |
| Model No.:                  | RC4284505/01RP                                                                |