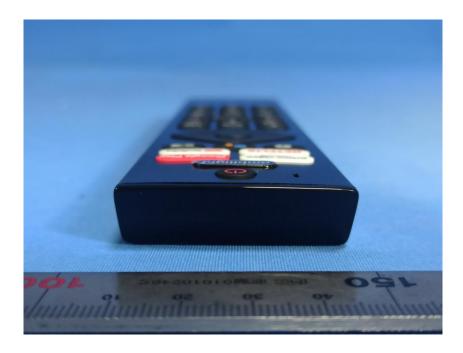

#### **External Photos**

| Applicant:                  | HCS (Suzhou) Limited                                                          |
|-----------------------------|-------------------------------------------------------------------------------|
| Address of Applicant:       | 19F-20F, Building B-3rd, No.209 Zhuyuan Road, New District, Suzhou, P.R.China |
| Equipment Under Test (EUT): |                                                                               |
| Product Name:               | Remote Control                                                                |
| Model No.:                  | RC4284505/01RP                                                                |