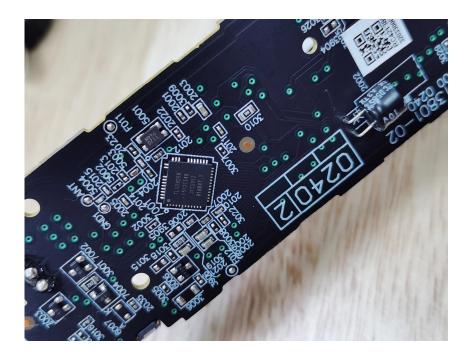

## **Internal Photos**

| Applicant:                  | HCS (Suzhou) Limited                                        |
|-----------------------------|-------------------------------------------------------------|
| Address of Applicant:       | 19F-20F, Building B-3rd, No.209 Zhuyuan Road, New District, |
|                             | Suzhou, 215011,China                                        |
| Equipment Under Test (EUT): |                                                             |
| Product Name:               | Remote Control                                              |
| Model No.:                  | RC4213403/02BR                                              |