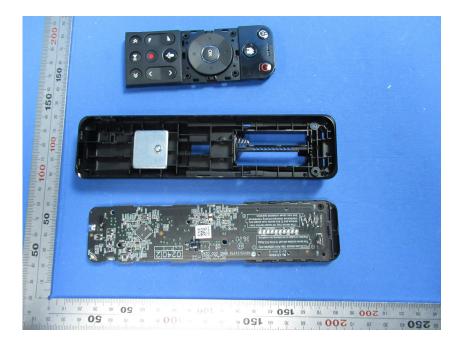

## **Internal Photos**

| Applicant:                  | HCS (Suzhou) Limited                                        |
|-----------------------------|-------------------------------------------------------------|
| Address of Applicant:       | 19F-20F, Building B-3rd, No.209 Zhuyuan Road, New District, |
|                             | Suzhou, 215011,China                                        |
| Equipment Under Test (EUT): |                                                             |
| Product Name:               | Remote Control                                              |
| Model No.:                  | RC4213403/02BR                                              |