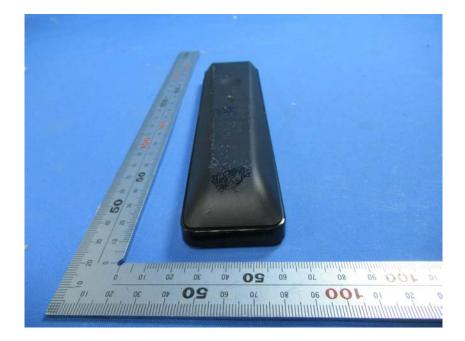

## **External Photos**

| Applicant:                  | HCS (Suzhou) Limited                                        |
|-----------------------------|-------------------------------------------------------------|
| Address of Applicant:       | 19F-20F, Building B-3rd, No.209 Zhuyuan Road, New District, |
|                             | Suzhou, 215011, China                                       |
| Equipment Under Test (EUT): |                                                             |
| Product Name:               | Remote Control                                              |
| Model No.:                  | RC4213403/02BR                                              |