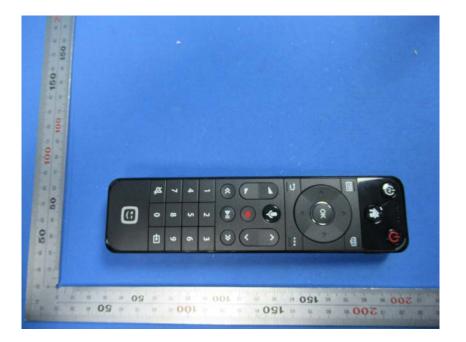

## **External Photos**

| Applicant:                  | HCS (Suzhou) Limited                                        |
|-----------------------------|-------------------------------------------------------------|
| Address of Applicant:       | 19F-20F, Building B-3rd, No.209 Zhuyuan Road, New District, |
|                             | Suzhou, 215011, China                                       |
| Equipment Under Test (EUT): |                                                             |
| Product Name:               | Remote Control                                              |
| Model No.:                  | RC4213403/02BR                                              |