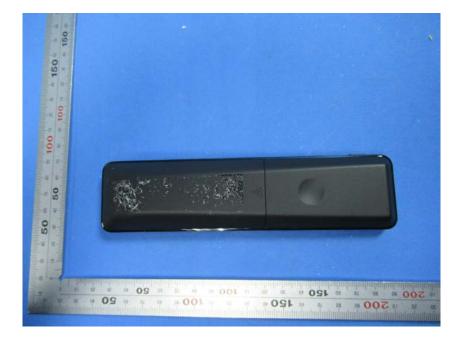

## **External Photos**

| Applicant:                  | HCS (Suzhou) Limited                                        |
|-----------------------------|-------------------------------------------------------------|
| Address of Applicant:       | 19F-20F, Building B-3rd, No.209 Zhuyuan Road, New District, |
|                             | Suzhou, 215011, China                                       |
| Equipment Under Test (EUT): |                                                             |
| Product Name:               | Remote Control                                              |
| Model No.:                  | RC4213403/02BR                                              |