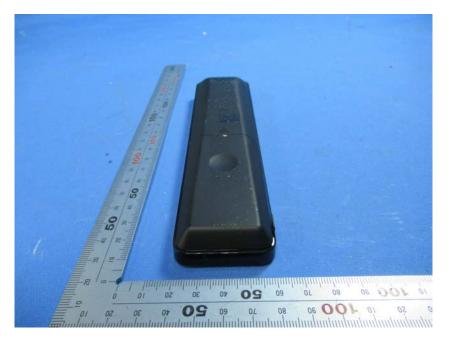

## **External Photos**

| Applicant:                  | HCS (Suzhou) Limited                                        |
|-----------------------------|-------------------------------------------------------------|
| Address of Applicant:       | 19F-20F, Building B-3rd, No.209 Zhuyuan Road, New District, |
|                             | Suzhou, 215011, China                                       |
| Equipment Under Test (EUT): |                                                             |
| Product Name:               | Remote Control                                              |
| Model No.:                  | RC4213403/02BR                                              |