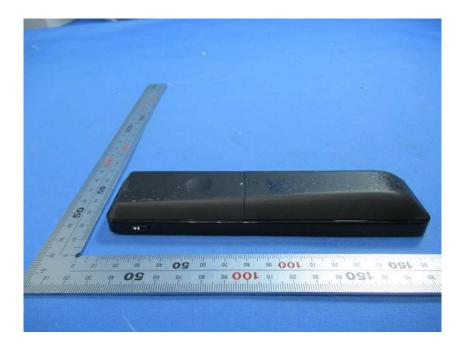

## **External Photos**

| Applicant:                  | HCS (Suzhou) Limited                                        |
|-----------------------------|-------------------------------------------------------------|
| Address of Applicant:       | 19F-20F, Building B-3rd, No.209 Zhuyuan Road, New District, |
|                             | Suzhou, 215011, China                                       |
| Equipment Under Test (EUT): |                                                             |
| Product Name:               | Remote Control                                              |
| Model No.:                  | RC4213403/02BR                                              |