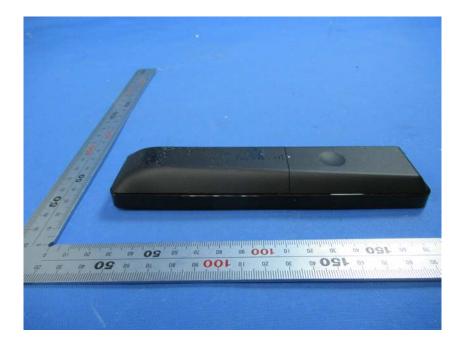

## **External Photos**

| Applicant:                  | HCS (Suzhou) Limited                                        |
|-----------------------------|-------------------------------------------------------------|
| Address of Applicant:       | 19F-20F, Building B-3rd, No.209 Zhuyuan Road, New District, |
|                             | Suzhou, 215011, China                                       |
| Equipment Under Test (EUT): |                                                             |
| Product Name:               | Remote Control                                              |
| Model No.:                  | RC4213403/02BR                                              |