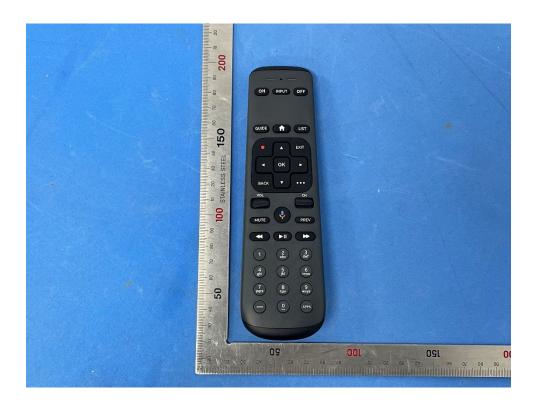

## **External Photos**

| Applicant:                  | HCS (Suzhou) Limited                                                             |
|-----------------------------|----------------------------------------------------------------------------------|
| Address of Applicant:       | 19F-20F, Building B-3 <sup>rd,</sup> No. 209 Zhuyuan Road, New District, Suzhou, |
|                             | P.R. China                                                                       |
| Equipment Under Test (EUT): |                                                                                  |
| Product Name:               | Remote Control                                                                   |
| Model No.:                  | RC3773702/01BR                                                                   |