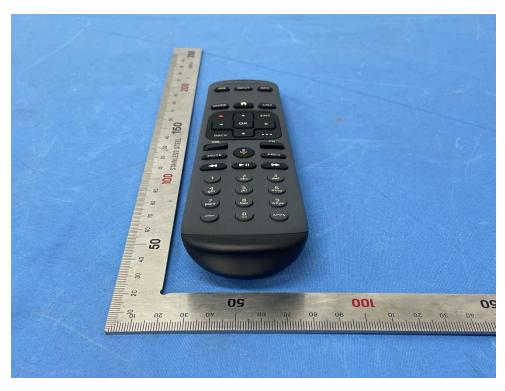

## **External Photos**

| Applicant:                  | HCS (Suzhou) Limited                                                             |
|-----------------------------|----------------------------------------------------------------------------------|
| Address of Applicant:       | 19F-20F, Building B-3 <sup>rd,</sup> No. 209 Zhuyuan Road, New District, Suzhou, |
|                             | P.R. China                                                                       |
| Equipment Under Test (EUT): |                                                                                  |
| Product Name:               | Remote Control                                                                   |
| Model No.:                  | RC3773702/01BR                                                                   |