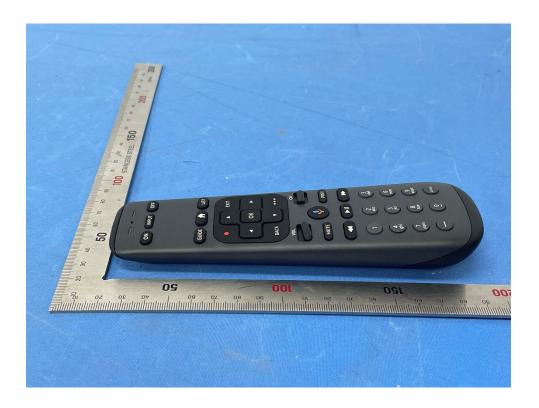

## **External Photos**

| Applicant:                  | HCS (Suzhou) Limited                                                             |
|-----------------------------|----------------------------------------------------------------------------------|
| Address of Applicant:       | 19F-20F, Building B-3 <sup>rd,</sup> No. 209 Zhuyuan Road, New District, Suzhou, |
|                             | P.R. China                                                                       |
| Equipment Under Test (EUT): |                                                                                  |
| Product Name:               | Remote Control                                                                   |
| Model No.:                  | RC3773702/01BR                                                                   |