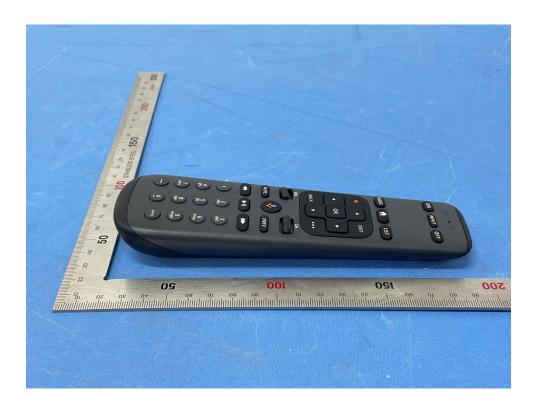

## **External Photos**

| Applicant:                  | HCS (Suzhou) Limited                                                             |
|-----------------------------|----------------------------------------------------------------------------------|
| Address of Applicant:       | 19F-20F, Building B-3 <sup>rd,</sup> No. 209 Zhuyuan Road, New District, Suzhou, |
|                             | P.R. China                                                                       |
| Equipment Under Test (EUT): |                                                                                  |
| Product Name:               | Remote Control                                                                   |
| Model No.:                  | RC3773702/01BR                                                                   |