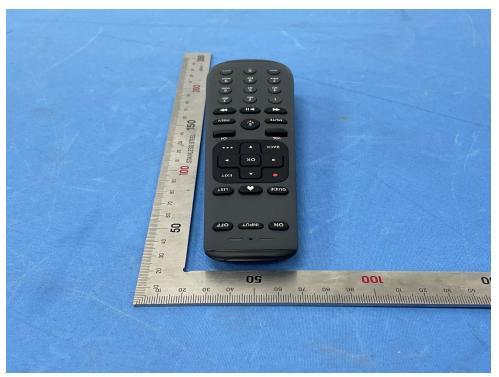

## **External Photos**

| Applicant:                  | HCS (Suzhou) Limited                                                             |
|-----------------------------|----------------------------------------------------------------------------------|
| Address of Applicant:       | 19F-20F, Building B-3 <sup>rd,</sup> No. 209 Zhuyuan Road, New District, Suzhou, |
|                             | P.R. China                                                                       |
| Equipment Under Test (EUT): |                                                                                  |
| Product Name:               | Remote Control                                                                   |
| Model No.:                  | RC3773702/01BR                                                                   |