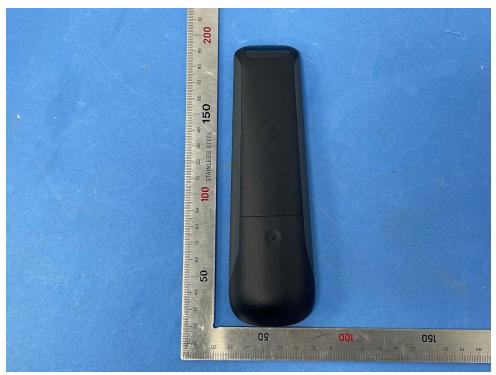

## **External Photos**

| Applicant:                  | HCS (Suzhou) Limited                                                             |
|-----------------------------|----------------------------------------------------------------------------------|
| Address of Applicant:       | 19F-20F, Building B-3 <sup>rd,</sup> No. 209 Zhuyuan Road, New District, Suzhou, |
|                             | P.R. China                                                                       |
| Equipment Under Test (EUT): |                                                                                  |
| Product Name:               | Remote Control                                                                   |
| Model No.:                  | RC3773702/01BR                                                                   |