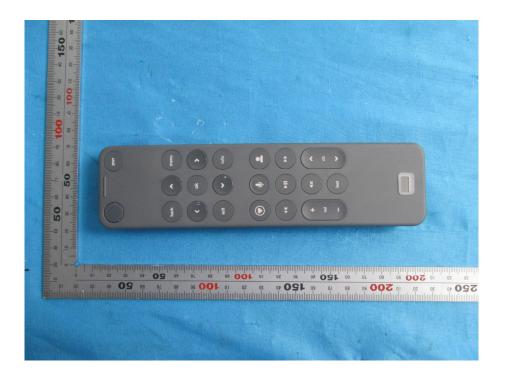

## RC3602301/01BR \_External Photos

| Applicant:                  | HCS (Suzhou) Limited                                                                  |
|-----------------------------|---------------------------------------------------------------------------------------|
| Address of Applicant:       | 19F-20F, Building B-3 <sup>rd</sup> , No.209 Zhuyuan Road, New District, Suzhou China |
| Equipment Under Test (EUT): |                                                                                       |
| Product Name:               | Remote Control                                                                        |
| Model No.:                  | RC360230101BR                                                                         |