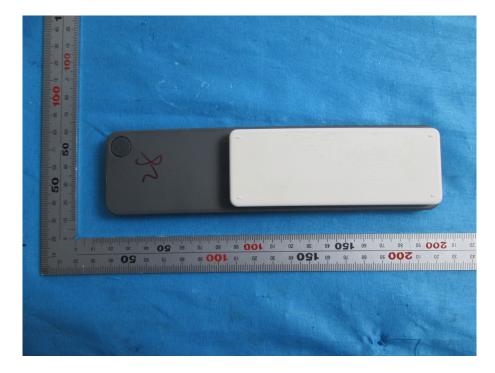

## RC3602301/01BR \_External Photos

| Applicant:                  | HCS (Suzhou) Limited                                                                  |
|-----------------------------|---------------------------------------------------------------------------------------|
| Address of Applicant:       | 19F-20F, Building B-3 <sup>rd</sup> , No.209 Zhuyuan Road, New District, Suzhou China |
| Equipment Under Test (EUT): |                                                                                       |
| Product Name:               | Remote Control                                                                        |
| Model No.:                  | RC360230101BR                                                                         |