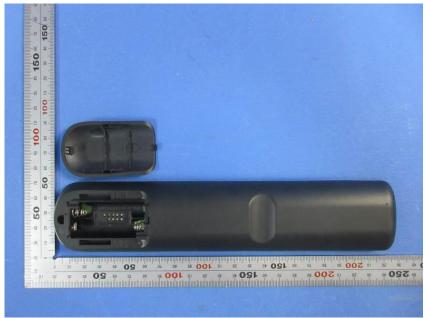

## **External Photos**

| Applicant:                  | HCS (Suzhou) Limited                                                     |
|-----------------------------|--------------------------------------------------------------------------|
| Address of Applicant:       | 209 Zhu Yuan road, Building 3rd, 19-20 floor, Suzhou new district, P.R.C |
| Equipment Under Test (EUT): |                                                                          |
| Product Name:               | Remote Control                                                           |
| Model No.:                  | RC3544201/01BR                                                           |