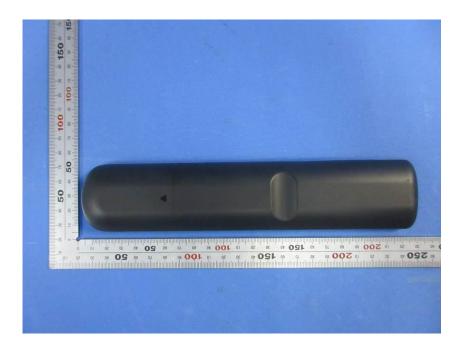

## **External Photos**

| Applicant:                  | HCS (Suzhou) Limited                                                     |
|-----------------------------|--------------------------------------------------------------------------|
| Address of Applicant:       | 209 Zhu Yuan road, Building 3rd, 19-20 floor, Suzhou new district, P.R.C |
| Equipment Under Test (EUT): |                                                                          |
| Product Name:               | Remote Control                                                           |
| Model No.:                  | RC3544201/01BR                                                           |