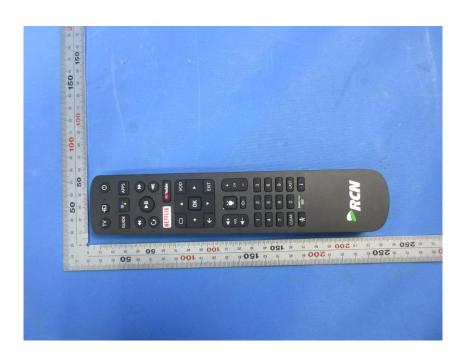

## **External Photos**

| Applicant:                  | HCS (Suzhou) Limited                                                     |
|-----------------------------|--------------------------------------------------------------------------|
| Address of Applicant:       | 209 Zhu Yuan road, Building 3rd, 19-20 floor, Suzhou new district, P.R.C |
| Equipment Under Test (EUT): |                                                                          |
| Product Name:               | Remote Control                                                           |
| Model No.:                  | RC3544201/01BR                                                           |