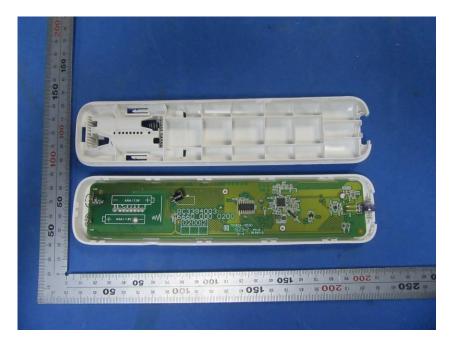

## **Internal Photos**

| Applicant:                  | HCS (Suzhou) Limited                                                 |
|-----------------------------|----------------------------------------------------------------------|
| Address of Applicant:       | 19F-20F, Building B-3rd, No. 209 Zhuyuan Road, New District, Suzhou, |
|                             | P.R.China                                                            |
| Equipment Under Test (EUT): |                                                                      |
| Product Name:               | Remote control                                                       |
| Model No.:                  | RC3394003/01BR                                                       |