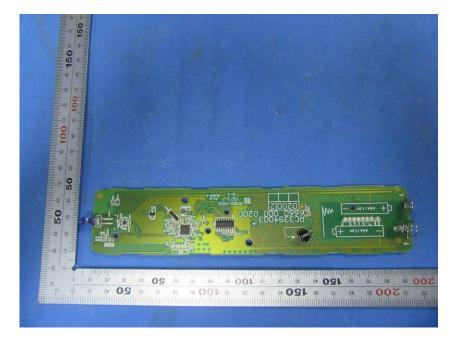

## **Internal Photos**

| Applicant:                  | HCS (Suzhou) Limited                                                 |
|-----------------------------|----------------------------------------------------------------------|
| Address of Applicant:       | 19F-20F, Building B-3rd, No. 209 Zhuyuan Road, New District, Suzhou, |
|                             | P.R.China                                                            |
| Equipment Under Test (EUT): |                                                                      |
| Product Name:               | Remote control                                                       |
| Model No.:                  | RC3394003/01BR                                                       |