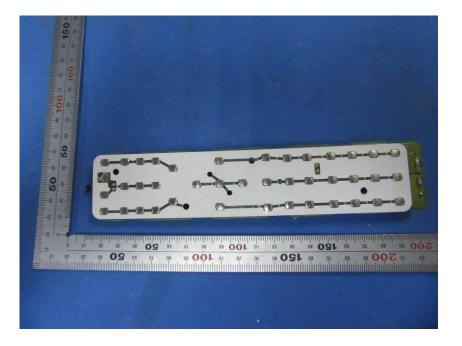

## **Internal Photos**

| Applicant:                  | HCS (Suzhou) Limited                                                 |
|-----------------------------|----------------------------------------------------------------------|
| Address of Applicant:       | 19F-20F, Building B-3rd, No. 209 Zhuyuan Road, New District, Suzhou, |
|                             | P.R.China                                                            |
| Equipment Under Test (EUT): |                                                                      |
| Product Name:               | Remote control                                                       |
| Model No.:                  | RC3394003/01BR                                                       |