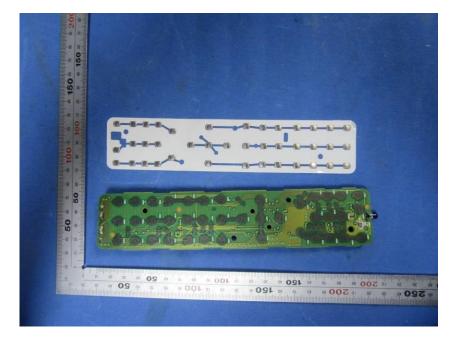

## **Internal Photos**

| Applicant:                  | HCS (Suzhou) Limited                                                 |
|-----------------------------|----------------------------------------------------------------------|
| Address of Applicant:       | 19F-20F, Building B-3rd, No. 209 Zhuyuan Road, New District, Suzhou, |
|                             | P.R.China                                                            |
| Equipment Under Test (EUT): |                                                                      |
| Product Name:               | Remote control                                                       |
| Model No.:                  | RC3394003/01BR                                                       |