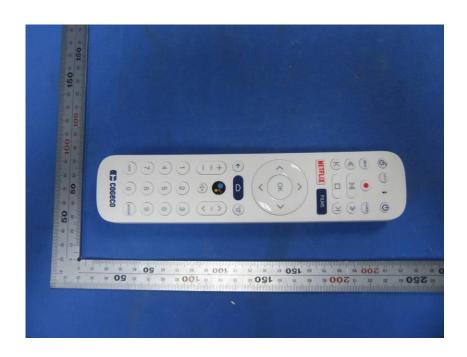

## **External Photos**

| Applicant:                  | HCS (Suzhou) Limited                                             |
|-----------------------------|------------------------------------------------------------------|
| Address of Applicant:       | 19F-20F,Building B-3rd,No. 209 Zhuyuan Road,New District,Suzhou, |
|                             | P.R.China                                                        |
| Equipment Under Test (EUT): |                                                                  |
| Product Name:               | Remote control                                                   |
| Model No.:                  | RC3394003/01BR                                                   |