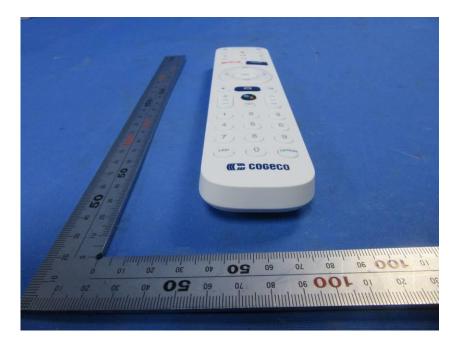

## **External Photos**

| Applicant:                  | HCS (Suzhou) Limited                                             |
|-----------------------------|------------------------------------------------------------------|
| Address of Applicant:       | 19F-20F,Building B-3rd,No. 209 Zhuyuan Road,New District,Suzhou, |
|                             | P.R.China                                                        |
| Equipment Under Test (EUT): |                                                                  |
| Product Name:               | Remote control                                                   |
| Model No.:                  | RC3394003/01BR                                                   |