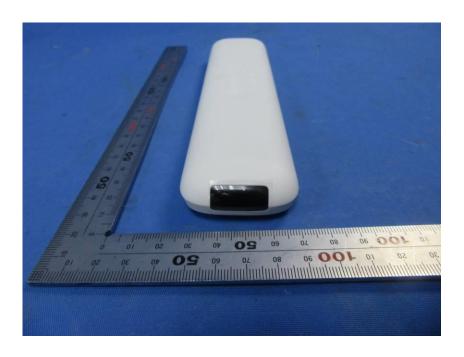

## **External Photos**

| Applicant:                  | HCS (Suzhou) Limited                                             |
|-----------------------------|------------------------------------------------------------------|
| Address of Applicant:       | 19F-20F,Building B-3rd,No. 209 Zhuyuan Road,New District,Suzhou, |
|                             | P.R.China                                                        |
| Equipment Under Test (EUT): |                                                                  |
| Product Name:               | Remote control                                                   |
| Model No.:                  | RC3394003/01BR                                                   |