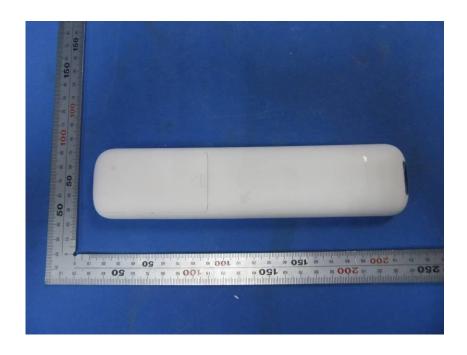

## **External Photos**

| Applicant:                  | HCS (Suzhou) Limited                                             |
|-----------------------------|------------------------------------------------------------------|
| Address of Applicant:       | 19F-20F,Building B-3rd,No. 209 Zhuyuan Road,New District,Suzhou, |
|                             | P.R.China                                                        |
| Equipment Under Test (EUT): |                                                                  |
| Product Name:               | Remote control                                                   |
| Model No.:                  | RC3394003/01BR                                                   |