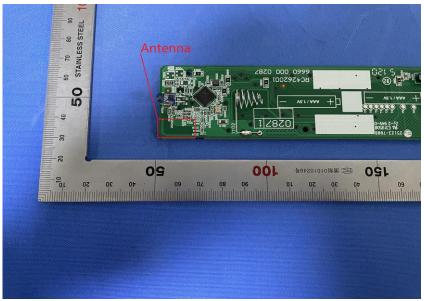

#### **Internal Photos**

| Applicant:                  | HCS (Suzhou) Limited                                                |
|-----------------------------|---------------------------------------------------------------------|
| Address of Applicant:       | 19F-20F, Building B-3rd, No.209 Zhuyuan Road, New District, Suzhou, |
|                             | P.R.China                                                           |
| Equipment Under Test (EUT): |                                                                     |
| Product Name:               | Remote Control                                                      |
| Model No.:                  | RC4262001/01R                                                       |