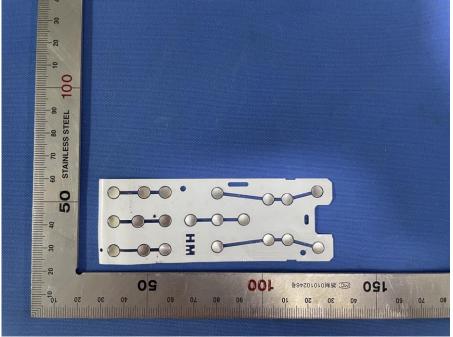

#### **Internal Photos**

| Applicant:                  | HCS (Suzhou) Limited                                                |
|-----------------------------|---------------------------------------------------------------------|
| Address of Applicant:       | 19F-20F, Building B-3rd, No.209 Zhuyuan Road, New District, Suzhou, |
|                             | P.R.China                                                           |
| Equipment Under Test (EUT): |                                                                     |
| Product Name:               | Remote Control                                                      |
| Model No.:                  | RC4262001/01R                                                       |