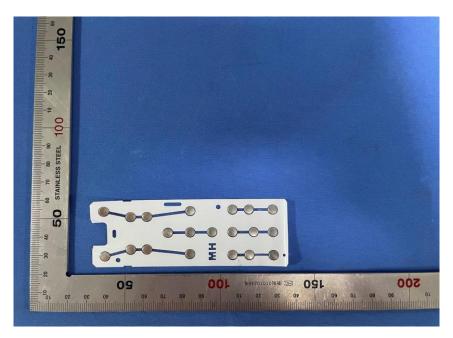

#### **Internal Photos**

| Applicant:                  | HCS (Suzhou) Limited                                                |
|-----------------------------|---------------------------------------------------------------------|
| Address of Applicant:       | 19F-20F, Building B-3rd, No.209 Zhuyuan Road, New District, Suzhou, |
|                             | P.R.China                                                           |
| Equipment Under Test (EUT): |                                                                     |
| Product Name:               | Remote Control                                                      |
| Model No.:                  | RC4262001/01R                                                       |