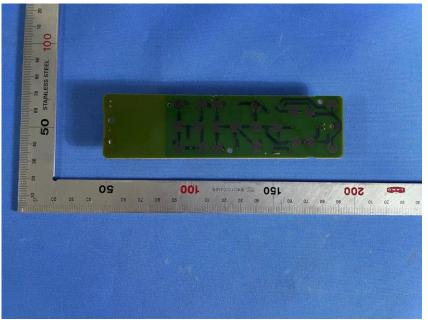

#### **Internal Photos**

| Applicant:                  | HCS (Suzhou) Limited                                                |
|-----------------------------|---------------------------------------------------------------------|
| Address of Applicant:       | 19F-20F, Building B-3rd, No.209 Zhuyuan Road, New District, Suzhou, |
|                             | P.R.China                                                           |
| Equipment Under Test (EUT): |                                                                     |
| Product Name:               | Remote Control                                                      |
| Model No.:                  | RC4262001/01R                                                       |