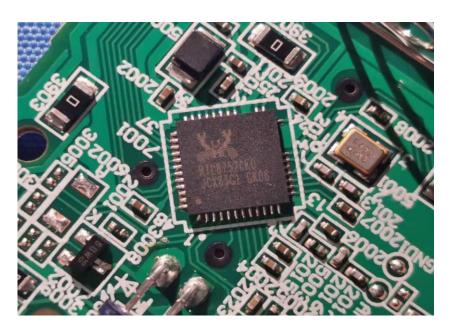

#### **Internal Photos**

| Applicant:                  | HCS (Suzhou) Limited                                                |
|-----------------------------|---------------------------------------------------------------------|
| Address of Applicant:       | 19F-20F, Building B-3rd, No.209 Zhuyuan Road, New District, Suzhou, |
|                             | P.R.China                                                           |
| Equipment Under Test (EUT): |                                                                     |
| Product Name:               | Remote Control                                                      |
| Model No.:                  | RC4262001/01R                                                       |