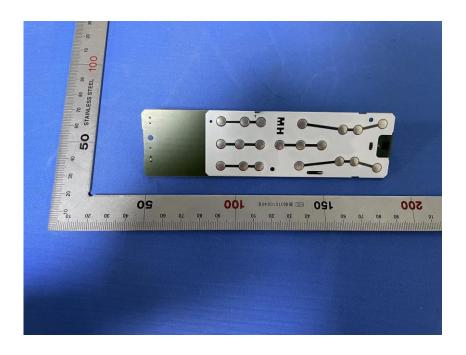

#### **Internal Photos**

| Applicant:                  | HCS (Suzhou) Limited                                                |
|-----------------------------|---------------------------------------------------------------------|
| Address of Applicant:       | 19F-20F, Building B-3rd, No.209 Zhuyuan Road, New District, Suzhou, |
|                             | P.R.China                                                           |
| Equipment Under Test (EUT): |                                                                     |
| Product Name:               | Remote Control                                                      |
| Model No.:                  | RC4262001/01R                                                       |