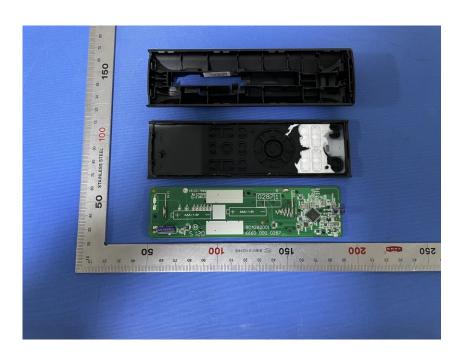

#### **Internal Photos**

| Applicant:                  | HCS (Suzhou) Limited                                                |
|-----------------------------|---------------------------------------------------------------------|
| Address of Applicant:       | 19F-20F, Building B-3rd, No.209 Zhuyuan Road, New District, Suzhou, |
|                             | P.R.China                                                           |
| Equipment Under Test (EUT): |                                                                     |
| Product Name:               | Remote Control                                                      |
| Model No.:                  | RC4262001/01R                                                       |