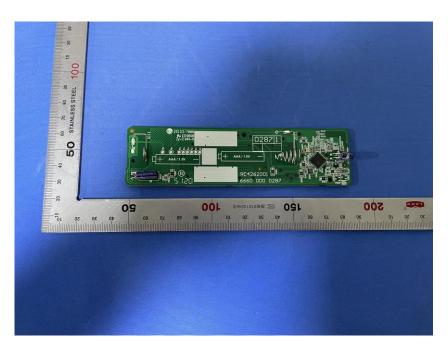

#### **Internal Photos**

| Applicant:                  | HCS (Suzhou) Limited                                                |
|-----------------------------|---------------------------------------------------------------------|
| Address of Applicant:       | 19F-20F, Building B-3rd, No.209 Zhuyuan Road, New District, Suzhou, |
|                             | P.R.China                                                           |
| Equipment Under Test (EUT): |                                                                     |
| Product Name:               | Remote Control                                                      |
| Model No.:                  | RC4262001/01R                                                       |