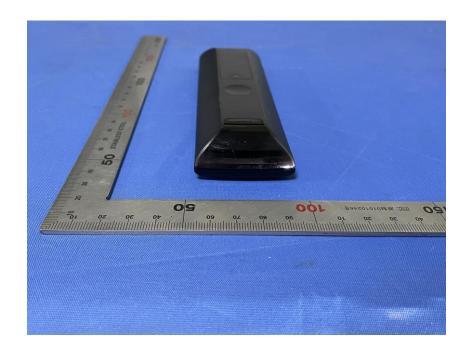

#### **External Photos**

| Applicant:                  | HCS (Suzhou) Limited                                                |
|-----------------------------|---------------------------------------------------------------------|
| Address of Applicant:       | 19F-20F, Building B-3rd, No.209 Zhuyuan Road, New District, Suzhou, |
|                             | P.R.China                                                           |
| Equipment Under Test (EUT): |                                                                     |
| Product Name:               | Remote Control                                                      |
| Model No.:                  | RC4262001/01R                                                       |