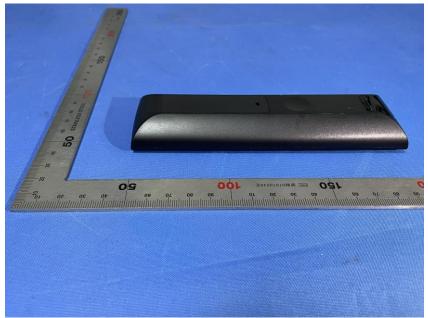

#### **External Photos**

| Applicant:                  | HCS (Suzhou) Limited                                                |
|-----------------------------|---------------------------------------------------------------------|
| Address of Applicant:       | 19F-20F, Building B-3rd, No.209 Zhuyuan Road, New District, Suzhou, |
|                             | P.R.China                                                           |
| Equipment Under Test (EUT): |                                                                     |
| Product Name:               | Remote Control                                                      |
| Model No.:                  | RC4262001/01R                                                       |