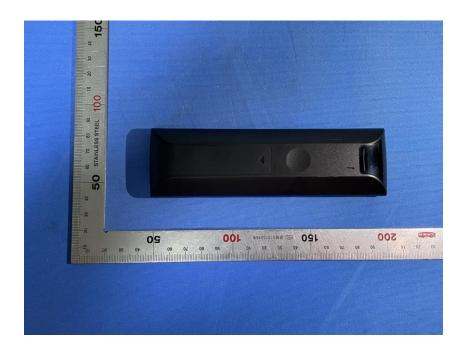

#### **External Photos**

| Applicant:                  | HCS (Suzhou) Limited                                                |
|-----------------------------|---------------------------------------------------------------------|
| Address of Applicant:       | 19F-20F, Building B-3rd, No.209 Zhuyuan Road, New District, Suzhou, |
|                             | P.R.China                                                           |
| Equipment Under Test (EUT): |                                                                     |
| Product Name:               | Remote Control                                                      |
| Model No.:                  | RC4262001/01R                                                       |