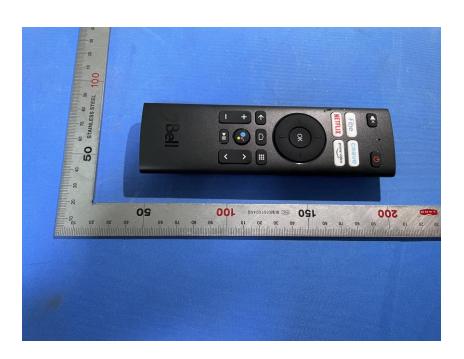

#### **External Photos**

| Applicant:                  | HCS (Suzhou) Limited                                                |
|-----------------------------|---------------------------------------------------------------------|
| Address of Applicant:       | 19F-20F, Building B-3rd, No.209 Zhuyuan Road, New District, Suzhou, |
|                             | P.R.China                                                           |
| Equipment Under Test (EUT): |                                                                     |
| Product Name:               | Remote Control                                                      |
| Model No.:                  | RC4262001/01R                                                       |