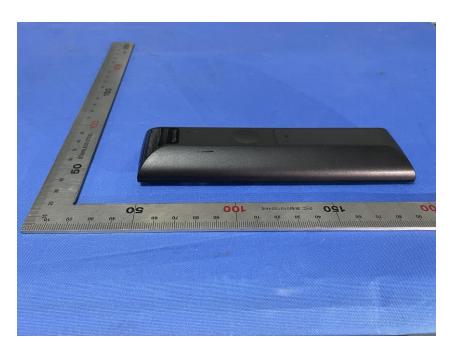

#### **External Photos**

| Applicant:                  | HCS (Suzhou) Limited                                                |
|-----------------------------|---------------------------------------------------------------------|
| Address of Applicant:       | 19F-20F, Building B-3rd, No.209 Zhuyuan Road, New District, Suzhou, |
|                             | P.R.China                                                           |
| Equipment Under Test (EUT): |                                                                     |
| Product Name:               | Remote Control                                                      |
| Model No.:                  | RC4262001/01R                                                       |