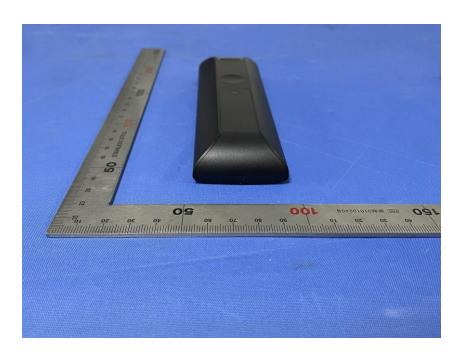

#### **External Photos**

| Applicant:                  | HCS (Suzhou) Limited                                                |
|-----------------------------|---------------------------------------------------------------------|
| Address of Applicant:       | 19F-20F, Building B-3rd, No.209 Zhuyuan Road, New District, Suzhou, |
|                             | P.R.China                                                           |
| Equipment Under Test (EUT): |                                                                     |
| Product Name:               | Remote Control                                                      |
| Model No.:                  | RC4262001/01R                                                       |