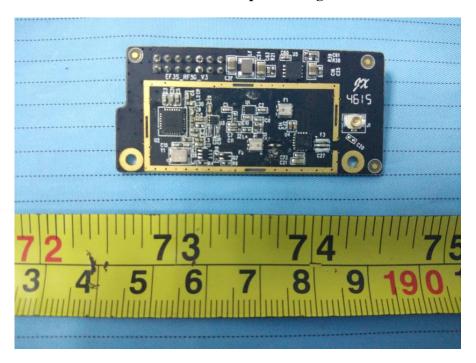

**EUT – Main Board 2 Top Shielding Off View** 

**EUT - Main Board 2 Bottom View** 

**EUT - Main Board 3 Top View** 

**EUT - Main Board 3 Bottom View** 

**EUT - Main Board 4 Top View** 

**EUT - Main Board 4 Bottom View** 