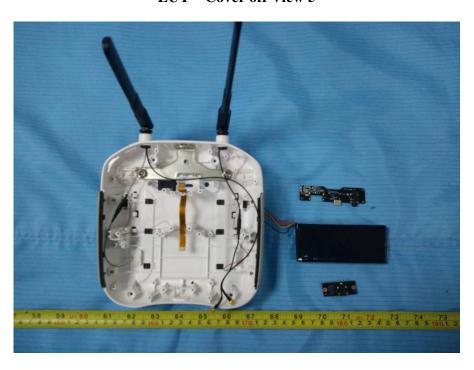

## **EXHIBIT C - EUT INTERNAL PHOTOGRAPHS**

**EUT – Cover off View 1** 

**EUT – Cover off View 2** 

**EUT – Cover off View 3** 

**EUT – Cover off View 4** 

**EUT – Cover off View 5** 

**EUT – Cover off View 6** 