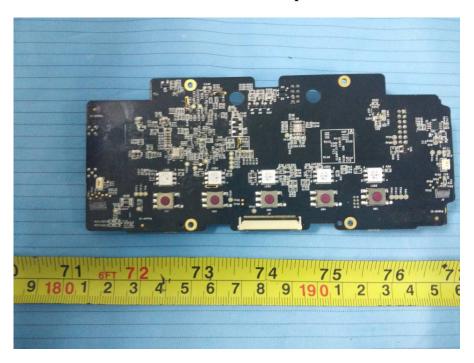

**EUT – Cover off View 7** 

**EUT - Cover off View 8** 

**EUT - Main Board 1 Top View** 

**EUT - Main Board 1 Bottom View** 

**EUT – Main Board 1 Bottom Shielding Off View** 

**EUT - Main Board 2 Top View** 