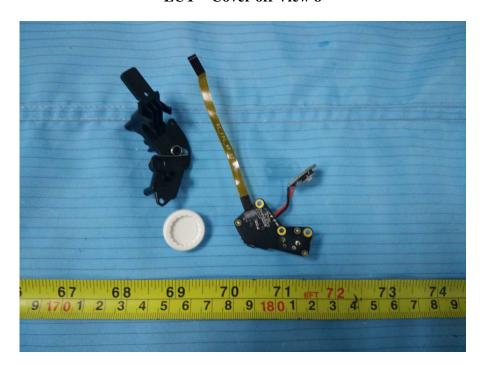

**EUT - Main Board 8 Top View** 

**EUT - Main Board 8 Bottom View** 

**EUT - Main Board 10 Top View** 

**EUT - Main Board 10 Bottom View** 

**EUT -LCD Front View** 

**EUT -LCD Rear View** 

**EUT –Control Front View** 