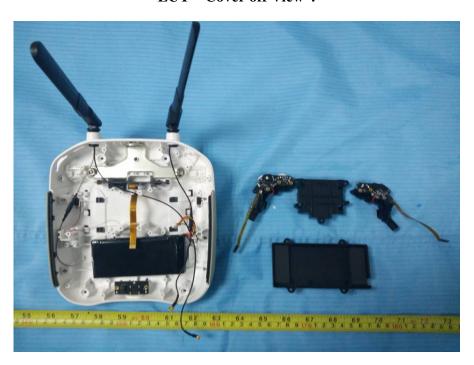

## **EXHIBIT C - EUT INTERNAL PHOTOGRAPHS**

**EUT – Cover off View 1** 

**EUT – Cover off View 2** 

**EUT – Cover off View 3** 

**EUT – Cover off View 4** 

**EUT – Cover off View 5** 

**EUT – Cover off View 6** 