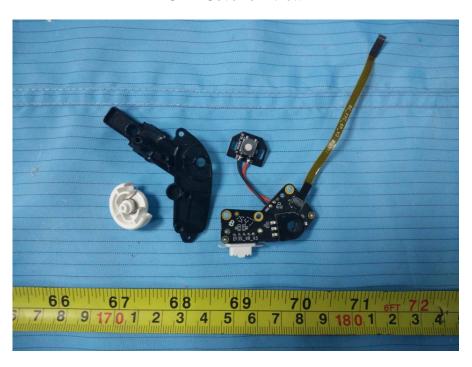

**EUT - Main Board 8 Top View** 

**EUT - Main Board 8 Bottom View** 

**EUT - Main Board 10 Top View** 

**EUT - Main Board 10 Bottom View** 

**EUT -LCD Front View** 

**EUT -LCD Rear View** 

**EUT –Control Front View** 