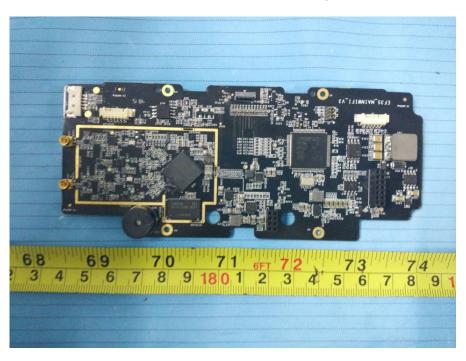

**EUT – Cover off View 7** 

**EUT - Cover off View 8** 

**EUT - Main Board 1 Top View** 

**EUT - Main Board 1 Bottom View** 

**EUT – Main Board 1 Bottom Shielding Off View** 

**EUT - Main Board 2 Top View** 

**EUT – Main Board 2 Top Shielding Off View** 

**EUT - Main Board 2 Bottom View** 

**EUT - Main Board 3 Top View** 

**EUT - Main Board 3 Bottom View** 

**EUT - Main Board 4 Top View** 

**EUT - Main Board 4 Bottom View** 