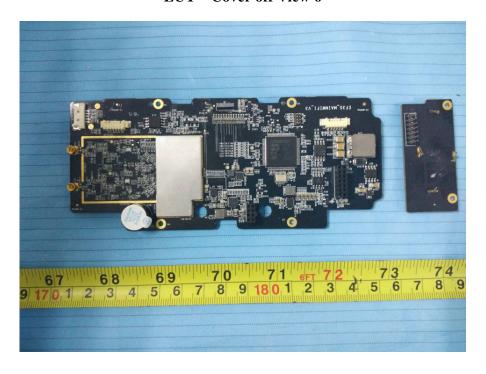

**EUT – Cover off View 7** 

**EUT - Cover off View 8** 

**EUT - Main Board 1 Top View** 

**EUT - Main Board 1 Bottom View** 

**EUT – Main Board 1 Bottom Shielding Off View** 

**EUT - Main Board 2 Top View** 