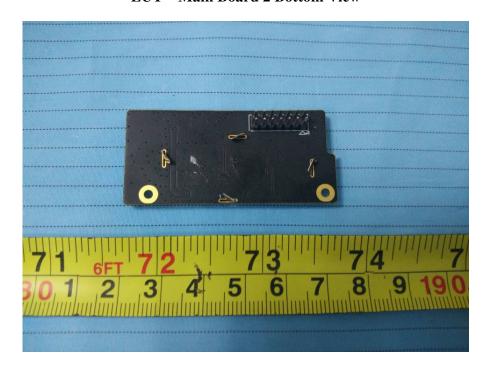

**EUT – Main Board 2 Top Shielding Off View** 

**EUT - Main Board 2 Bottom View** 

**EUT - Main Board 3 Top View** 

**EUT - Main Board 3 Bottom View** 

**EUT - Main Board 4 Top View** 

**EUT - Main Board 4 Bottom View** 