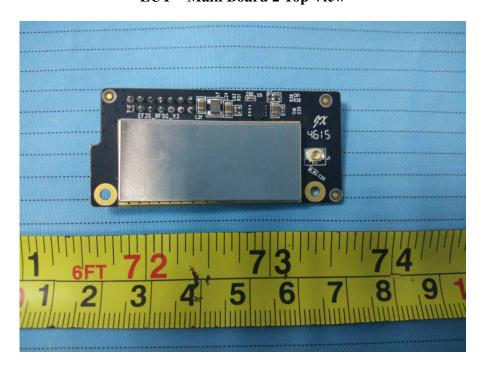

**EUT – Cover off View 7** 

**EUT - Cover off View 8** 

**EUT - Main Board 1 Top View** 

**EUT - Main Board 1 Bottom View** 

**EUT – Main Board 1 Bottom Shielding Off View** 

**EUT - Main Board 2 Top View** 

**EUT – Main Board 2 Top Shielding Off View** 

**EUT - Main Board 2 Bottom View** 

**EUT - Main Board 3 Top View** 

**EUT - Main Board 3 Bottom View** 

**EUT - Main Board 4 Top View** 

**EUT - Main Board 4 Bottom View** 