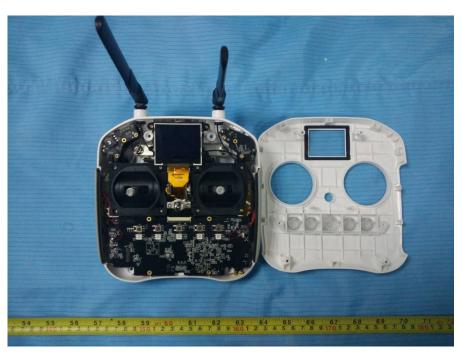

## **EXHIBIT C - EUT INTERNAL PHOTOGRAPHS**

**EUT – Cover off View 1** 

**EUT – Cover off View 2** 

**EUT – Cover off View 3** 

**EUT – Cover off View 4** 

**EUT – Cover off View 5** 

**EUT – Cover off View 6** 