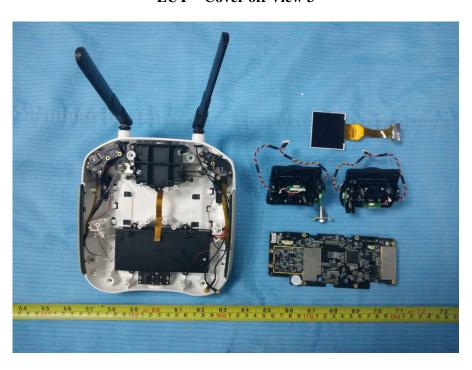

## **EXHIBIT C - EUT INTERNAL PHOTOGRAPHS**

**EUT – Cover off View 1** 

**EUT – Cover off View 2** 

**EUT – Cover off View 3** 

**EUT – Cover off View 4** 

**EUT – Cover off View 5** 

**EUT – Cover off View 6** 