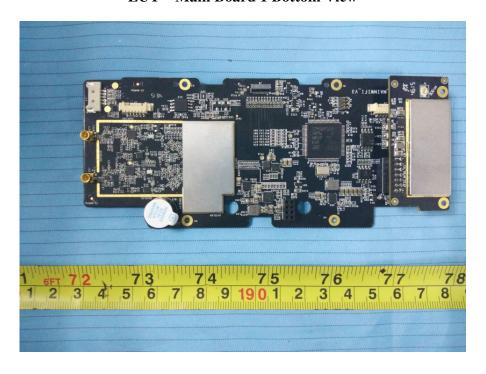

**EUT – Cover off View 7** 

**EUT - Cover off View 8** 

**EUT - Main Board 1 Top View** 

**EUT - Main Board 1 Bottom View** 

**EUT – Main Board 1 Bottom Shielding Off View** 

**EUT - Main Board 2 Top View** 