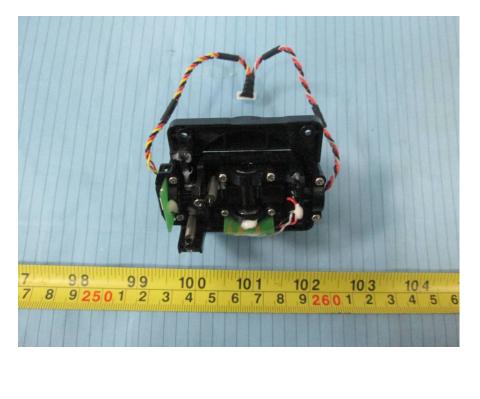

# **EXHIBIT C - EUT INTERNAL PHOTOGRAPHS**

### EUT – Cover off View 1



# EUT – Cover off View 2



### EUT – Cover off View 3



**EUT – Control Part View** 



## EUT – Main Board 1 Top View



**EUT – Main Board 1 Bottom View** 





EUT – Main Board 1 Bottom Shielding Off View 1

EUT – Main Board 1 Bottom Shielding Off View 2



EUT – Main Board 2 Top View



**EUT – Main Board 2 Top Shielding Off View** 



**EUT – Main Board 2 Bottom View** 



**EUT – Main Board 3 Top View** 



EUT – Main Board 3 Top Shielding Off View



**EUT – Main Board 3 Bottom View** 



**EUT – Main Board 4 Top View** 



**EUT – Main Board 4 Bottom View** 



**EUT – Main Board 5 Top View** 



**EUT – Main Board 5 Bottom View** 



EUT – Main Board 6 Top View



**EUT – Main Board 6 Bottom View** 



EUT – Main Board 7 Top View



**EUT – Main Board 7 Bottom View** 





**EUT – Main Board 8 Bottom View** 



EUT – Main Board 9 Top View



**EUT – Main Board 9 Bo