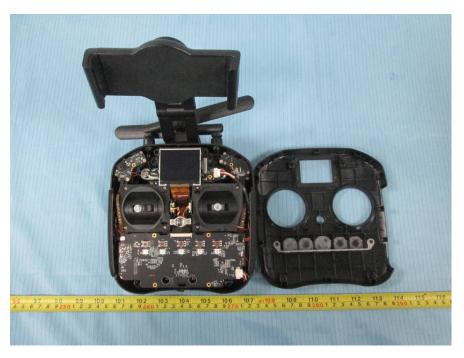

# **EXHIBIT C - EUT INTERNAL PHOTOGRAPHS**

### EUT – Cover off View 1



# EUT – Cover off View 2



### EUT – Cover off View 3



**EUT – Control Part View** 



## EUT – Main Board 1 Top View



**EUT – Main Board 1 Bottom View** 





EUT – Main Board 1 Bottom Shielding Off View 1

EUT – Main Board 1 Bottom Shielding Off View 2



EUT – Main Board 2 Top View



**EUT – Main Board 2 Top Shielding Off View** 



**EUT – Main Board 2 Bottom View** 



**EUT – Main Board 3 Top View** 



EUT – Main Board 3 Top Shielding Off View



**EUT – Main Board 3 Bottom View** 



**EUT – Main Board 4 Top View** 



**EUT – Main Board 4 Bottom View** 



**EUT – Main Board 5 Top View** 



**EUT – Main Board 5 Bottom View** 



EUT – Main Board 6 Top View



**EUT – Main Board 6 Bottom View** 



EUT – Main Board 7 Top View



**EUT – Main Board 7 Bottom View** 





**E