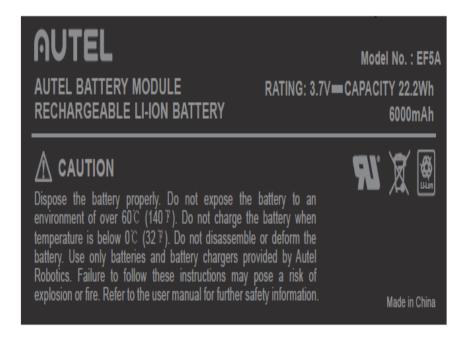

Bottom View** 



**EUT – Main Board 3 Top View** 



EUT – Main Board 3 Top Shielding Off View



**EUT – Main Board 3 Bottom View** 



**EUT – Main Board 4 Top View** 



**EUT – Main Board 4 Bottom View** 



**EUT – Main Board 5 Top View** 



**EUT – Main Board 5 Bottom View** 



EUT – Main Board 6 Top View



**EUT – Main Board 6 Bottom View** 



EUT – Main Board 7 Top View



**EUT – Main Board 7 Bottom View** 





**EUT – Main Board 8 Bottom View** 



EUT – Main Board 9 Top View



**EUT – Main Board 9 Bottom View** 



EUT – Main Board 10 Top View



**EUT – Main Board 10 Bottom View** 



EUT – Main Board 11 Top View



EUT – Main Board 11 Bottom View



#### **EUT – LCD Front View**



**EUT – LCD Rear View** 



#### **EUT –Battery View**



**EUT – Battery Label View**