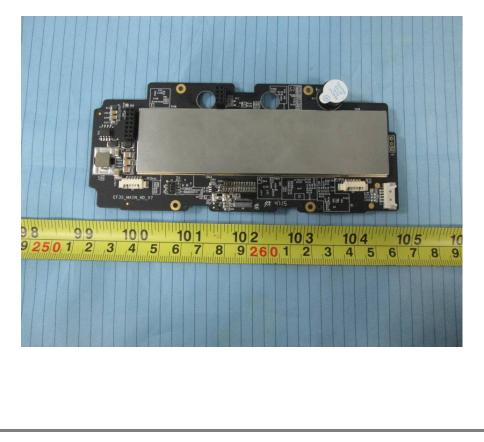

## EUT – Main Board 1 Top View

**EUT – Main Board 1 Bottom View** 

EUT – Main Board 1 Bottom Shielding Off View 1

EUT – Main Board 1 Bottom Shielding Off View 2

EUT – Main Board 2 Top View

**EUT – Main Board 2 Top Shielding Off View** 