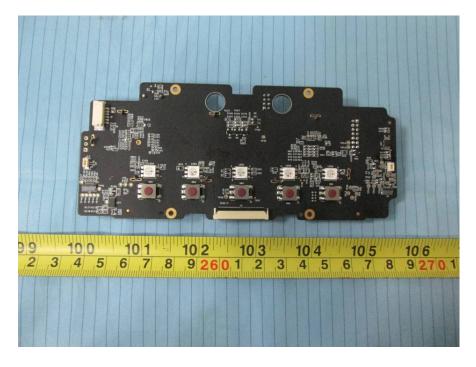

### EUT – Cover off View 3

**EUT – Control Part View** 

## EUT – Main Board 1 Top View

**EUT – Main Board 1 Bottom View** 

EUT – Main Board 1 Bottom Shielding Off View 1

EUT – Main Board 1 Bottom Shielding Off View 2

EUT – Main Board 2 Top View

**EUT – Main Board 2 Top Shielding Off View** 