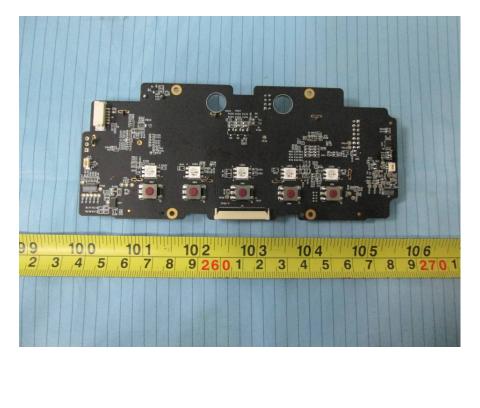

### EUT – Cover off View 3

**EUT – Control Part View** 

## EUT – Main Board 1 Top View

**EUT – Main Board 1 Bottom View** 

EUT – Main Board 1 Bottom Shielding Off View 1

EUT – Main Board 1 Bottom Shielding Off View 2

EUT – Main Board 2 Top View

**EUT – Main Board 2 Top Shielding Off View** 