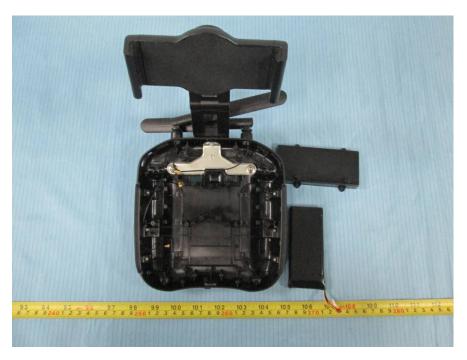

# **EXHIBIT C - EUT INTERNAL PHOTOGRAPHS**

### EUT – Cover off View 1



# EUT – Cover off View 2



### EUT – Cover off View 3



**EUT – Control Part View** 



## EUT – Main Board 1 Top View



**EUT – Main Board 1 Bottom View** 





EUT – Main Board 1 Bottom Shielding Off View 1

EUT – Main Board 1 Bottom Shielding Off View 2



EUT – Main Board 2 Top View



**EUT – Main Board 2 Top Shielding Off View** 



**EUT – Main Board 2 Bottom View** 



**EUT – Main Board 3 Top View** 



EUT – Main Board 3 Top Shielding Off View



**EUT – Main Board 3 Bottom View** 



**EUT – Main Board 4 Top View** 



**EUT – Main Board 4 Bottom View** 



**EUT – Main Board 5 Top View** 



**EUT – Main Board 5 Bottom View** 



EUT – Main Board 6 Top View



**EUT – Main Board 6 Bottom View** 



EUT – Main Board 7 Top View



**EUT – Main Board 7 Bottom View** 





**EUT – Main Board 8 Bottom View** 



EUT – Main Board 9 Top