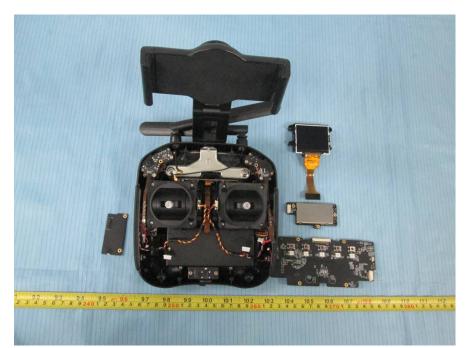

# **EXHIBIT C - EUT INTERNAL PHOTOGRAPHS**

### EUT – Cover off View 1



# EUT – Cover off View 2



### EUT – Cover off View 3



**EUT – Control Part View** 



## EUT – Main Board 1 Top View



**EUT – Main Board 1 Bottom View** 





EUT – Main Board 1 Bottom Shielding Off View 1

EUT – Main Board 1 Bottom Shielding Off View 2



EUT – Main Board 2 Top View



**EUT – Main Board 2 Top Shielding Off View** 



**EUT – Main Board 2 Bottom View** 



**EUT – Main Board 3 Top View** 



EUT – Main Board 3 Top Shielding Off View



**EUT – Main Board 3 Bottom View** 



**EUT – Main Board 4 Top View** 



**EUT – Main Board 4 Bottom View** 



**EUT – Main Board 5 Top View** 



**EUT – Main Board 5 Bottom View** 



EUT – Main Board 6 Top View



**EUT – Main Board 6 Bottom View** 



EUT – Main Board 7 Top View



**EUT – Main Board 7 Bottom View** 





**EUT – Main Board 8 Bottom Vie