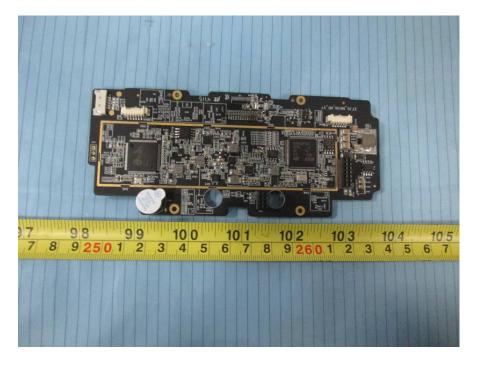

## EUT – Main Board 1 Top View

**EUT – Main Board 1 Bottom View** 

EUT – Main Board 1 Bottom Shielding Off View 1

EUT – Main Board 1 Bottom Shielding Off View 2

EUT – Main Board 2 Top View

**EUT – Main Board 2 Top Shielding Off View** 