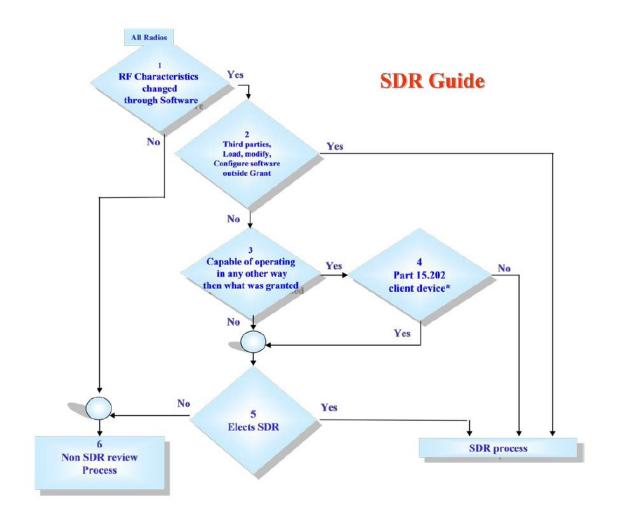

In accordance with KDB 442812 D01 SDR Apps Guide v02r03. FCC ID: 2AGNTNEST has been examined against the following requirements.

The following five questions (illustrated in figure 1) can be used for determining if a

radio can elect to be, or must be an SDR:

| questions                                                 |                                                                                                                                                                                                                                                                                                                                  | Explanation from Grantee (do not write yes/no, but explain why product complies/how it is achieved) |                            |
|-----------------------------------------------------------|----------------------------------------------------------------------------------------------------------------------------------------------------------------------------------------------------------------------------------------------------------------------------------------------------------------------------------|-----------------------------------------------------------------------------------------------------|----------------------------|
|                                                           | ne RF parameters of the device be altered the software?                                                                                                                                                                                                                                                                          | ⊠ No, not an SDR.                                                                                   | ☐Yes, go to question 2.    |
| throug<br>differe<br>operat<br>freque<br>type, r<br>param | nird parties not permitted by the Commission th specific filings modify, configure, or load and software, or make configuration settings to the the device or host hardware radio ency parameters (frequency range, modulation maximum output power or other radio leters) in any other way than granted (or ted to be granted)? | ☑ No, go to question 3.                                                                             | ☐Yes, must be an SDR.      |
|                                                           | device capable of operating in any other in her way than granted, or will be, granted?                                                                                                                                                                                                                                           | No, go to question 5.                                                                               | ☐Yes, go to question 4.    |
|                                                           | a Part 15 client device as defined in Section 2 (as opposed to a master device)?                                                                                                                                                                                                                                                 | ☐ No, must be an SDR.                                                                               |                            |
| 5. Does t                                                 | the manufacturer elect SDR?                                                                                                                                                                                                                                                                                                      | ⊠ No, not an SDR.                                                                                   | ☐Yes, elects to be an SDR. |

FIGURE 1

Name: Xiangxi Pan Date: 08/15/2013

Title: President

xiangxipan

Signature of applicant