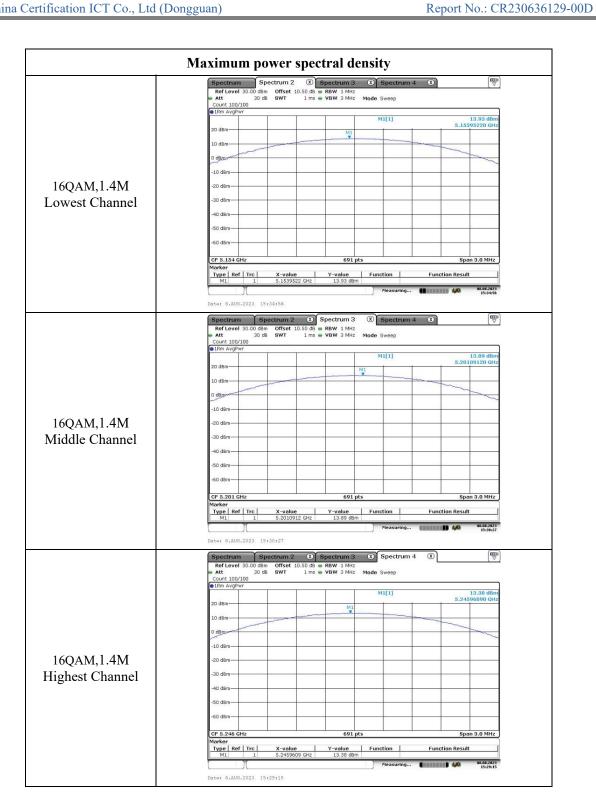

# 5725-5850MHz:

Chain 0

Page 87 of 103

Page 88 of 103

Page 89 of 103

Page 90 of 103

Page 91 of 103

Page 92 of 103

#### Chain 1

Page 93 of 103

Page 94 of 103

Page 95 of 103

Page 96 of 103

Page 97 of 103

Page 98 of 103