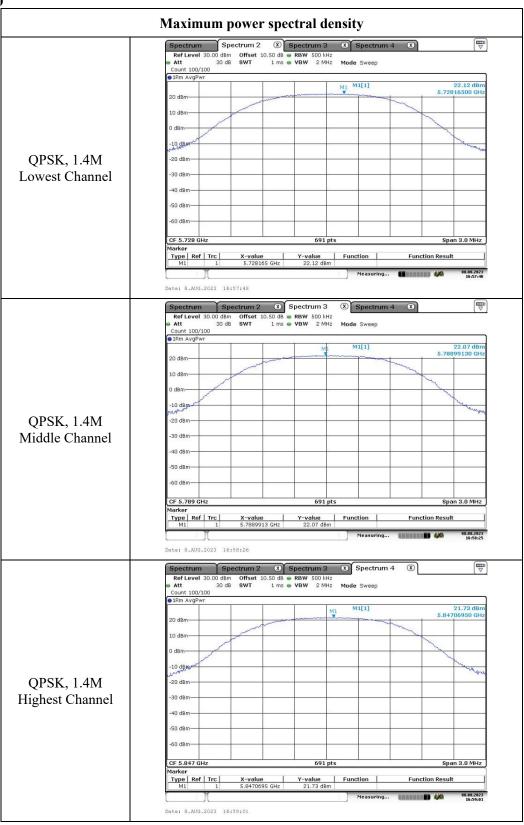

# 5725-5850MHz:

Chain 0

Page 87 of 103

Page 88 of 103

Page 89 of 103

Page 90 of 103

Page 91 of 103

Page 92 of 103

#### Chain 1

Page 93 of 103

Page 94 of 103

Page 95 of 103

Page 96 of 103

Page 97 of 103

Page 98 of 103