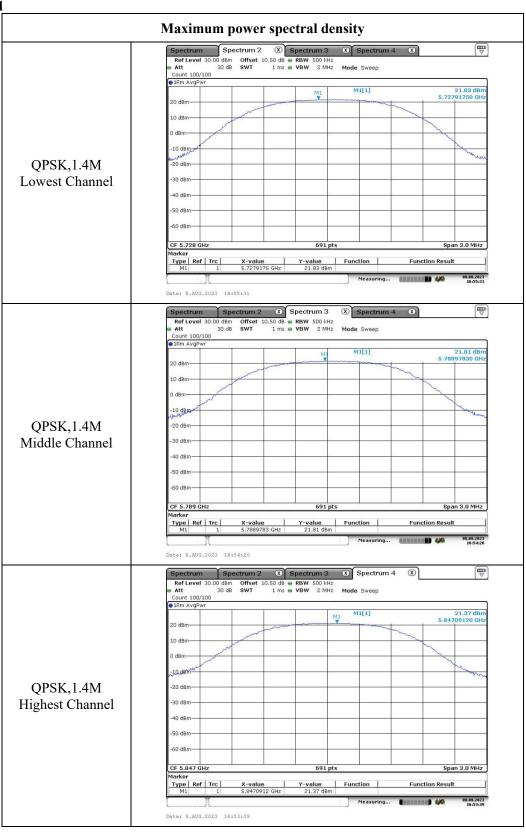

#### Chain 1

Page 82 of 103

Page 83 of 103

Page 85 of 103

Page 86 of 103

# 5725-5850MHz:

Chain 0

Page 87 of 103

Page 88 of 103

Page 89 of 103

Page 90 of 103

Page 91 of 103

Page 92 of 103

#### Chain 1

Page 93 of 103

Page 94 of 103

Page 95 of 103

Page 96 of 103

Page 97 of 103

Page 98 of 103