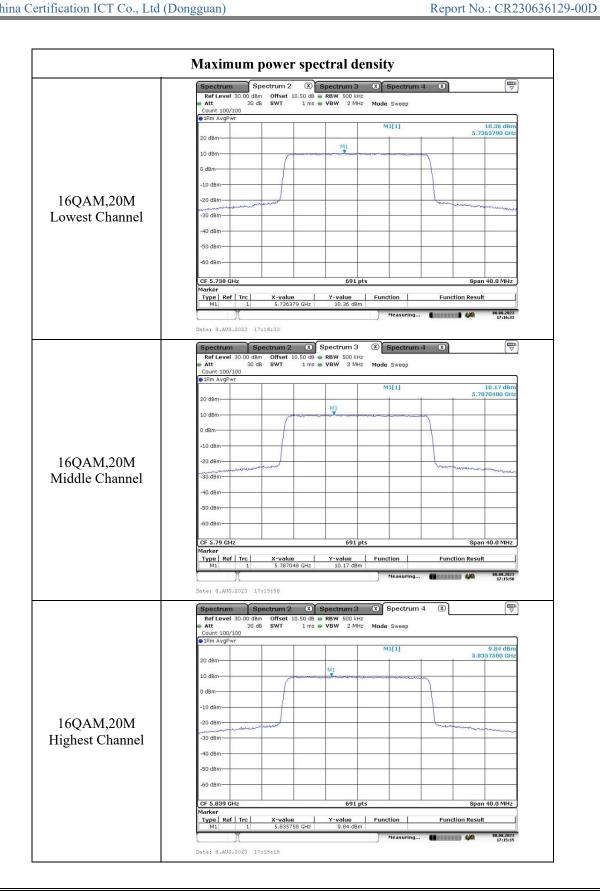

# 5725-5850MHz:

Chain 0

Page 87 of 103

Page 88 of 103

Page 89 of 103

Page 90 of 103

Page 91 of 103

Page 92 of 103

#### Chain 1

Page 93 of 103

Page 94 of 103

Page 95 of 103

Page 96 of 103

Page 97 of 103

Page 98 of 103