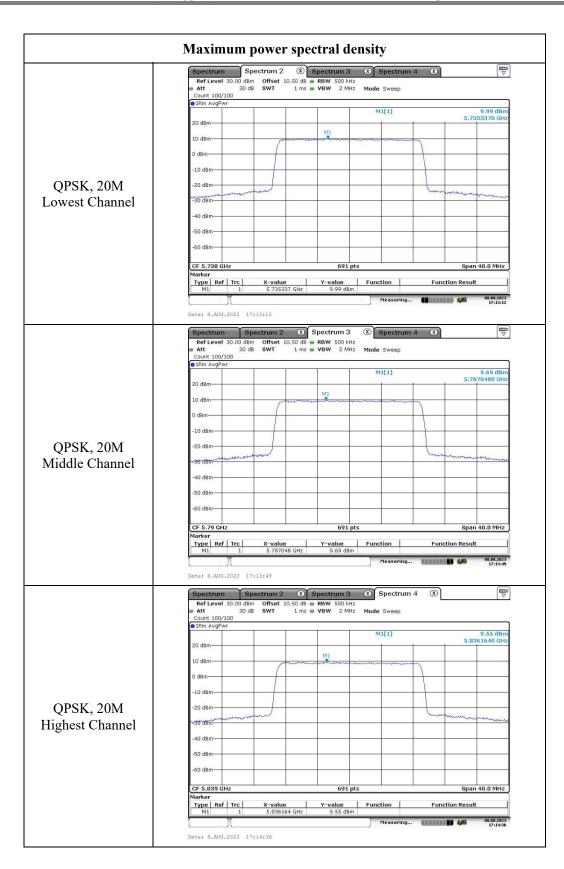

# 5725-5850MHz:

Chain 0

Page 87 of 103

Page 88 of 103

Page 89 of 103

Page 90 of 103

Page 91 of 103

Page 92 of 103

#### Chain 1

Page 93 of 103

Page 94 of 103

Page 95 of 103

Page 96 of 103

Page 97 of 103

Page 98 of 103