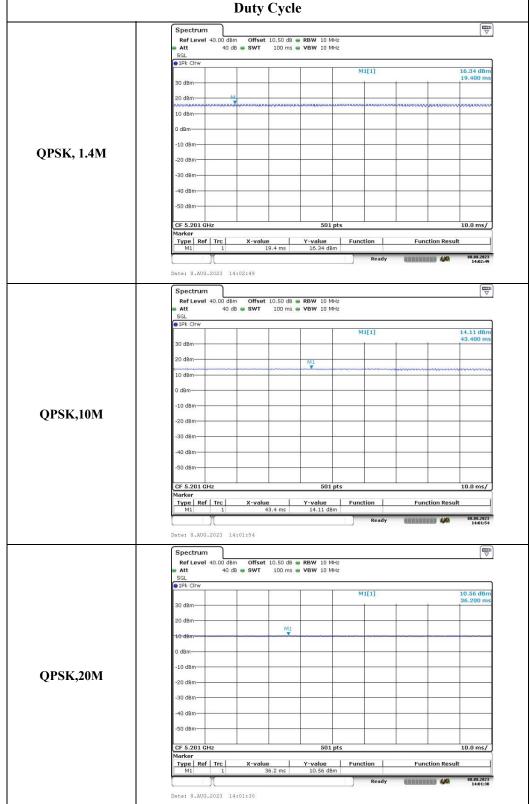

## 4.6 Duty Cycle:

| Serial Number: | 278G-3  | Test Date:   | 2023/08/08   |
|----------------|---------|--------------|--------------|
| Test Site:     | RF      | Test Mode:   | Transmitting |
| Tester:        | Jim Wei | Test Result: | N/A          |

### **Test Data:**

Test only was performed at chain 0.

| Modulation | Test Modes | Ton<br>(ms) | Ton+off<br>(ms) | Duty cycle (%) |
|------------|------------|-------------|-----------------|----------------|
|            | 1.4M       | 100         | 100             | 100.00         |
| QPSK       | 10M        | 100         | 100             | 100.00         |
|            | 20M        | 100         | 100             | 100.00         |
|            | 1.4M       | 100         | 100             | 100.00         |
| 16QAM      | 10M        | 100         | 100             | 100.00         |
|            | 20M        | 100         | 100             | 100.00         |