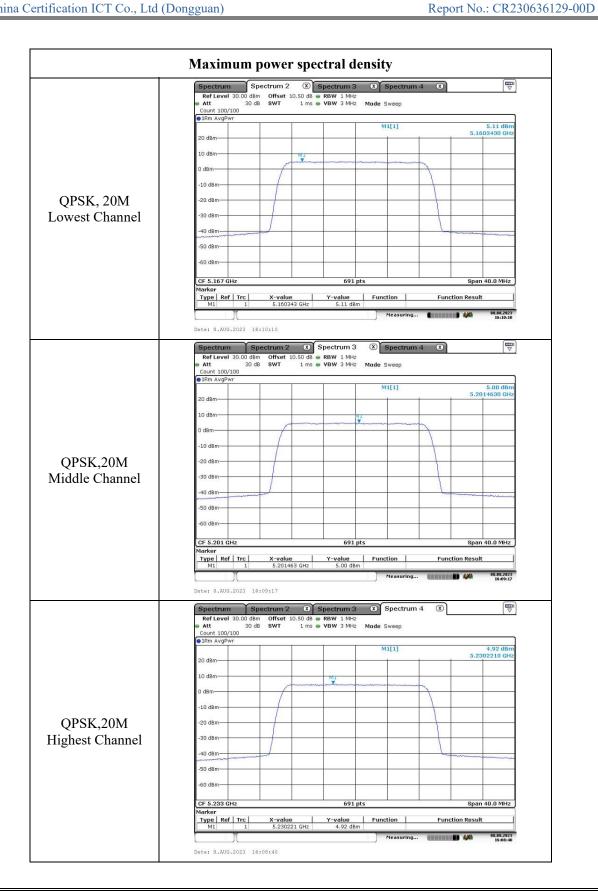

# 5725-5850MHz:

Chain 0

Page 87 of 103

Page 88 of 103

Page 89 of 103

Page 90 of 103

Page 91 of 103

Page 92 of 103

#### Chain 1

Page 93 of 103

Page 94 of 103

Page 95 of 103

Page 96 of 103

Page 97 of 103

Page 98 of 103