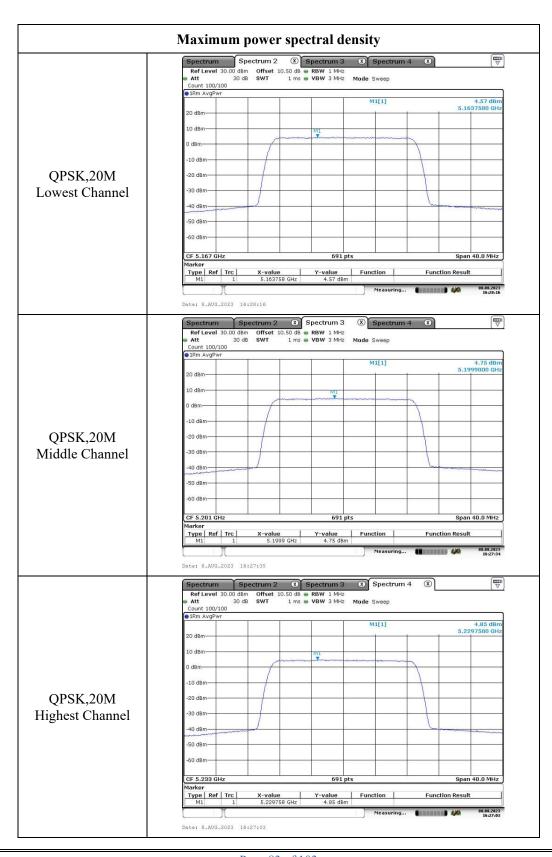

# 5725-5850MHz:

Chain 0

Page 87 of 103

Page 88 of 103

Page 89 of 103

Page 90 of 103

Page 91 of 103

Page 92 of 103

#### Chain 1

Page 93 of 103

Page 94 of 103

Page 95 of 103

Page 96 of 103

Page 97 of 103

Page 98 of 103