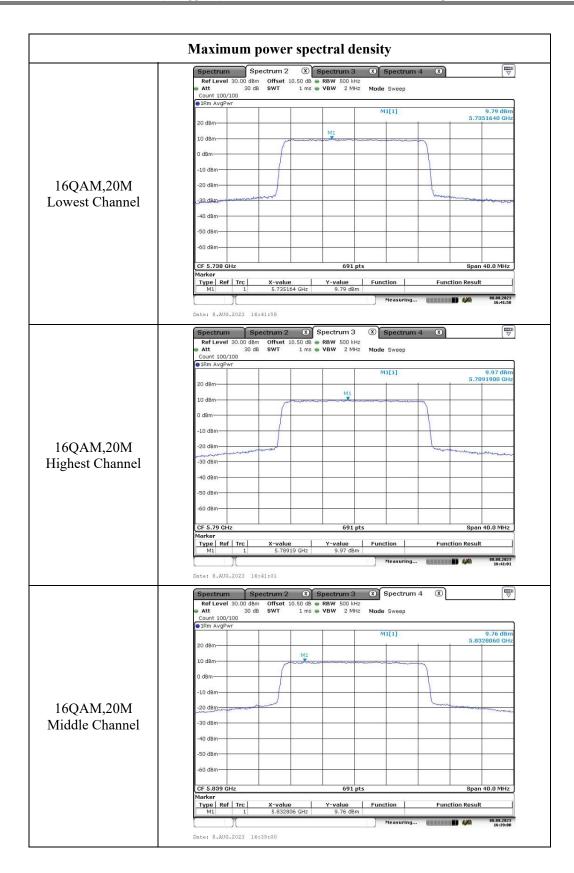

#### Chain 1

Page 82 of 103

Page 83 of 103

Page 85 of 103

Page 86 of 103

# 5725-5850MHz:

Chain 0

Page 87 of 103

Page 88 of 103

Page 89 of 103

Page 90 of 103

Page 91 of 103

Page 92 of 103

#### Chain 1

Page 93 of 103

Page 94 of 103

Page 95 of 103

Page 96 of 103

Page 97 of 103

Page 98 of 103