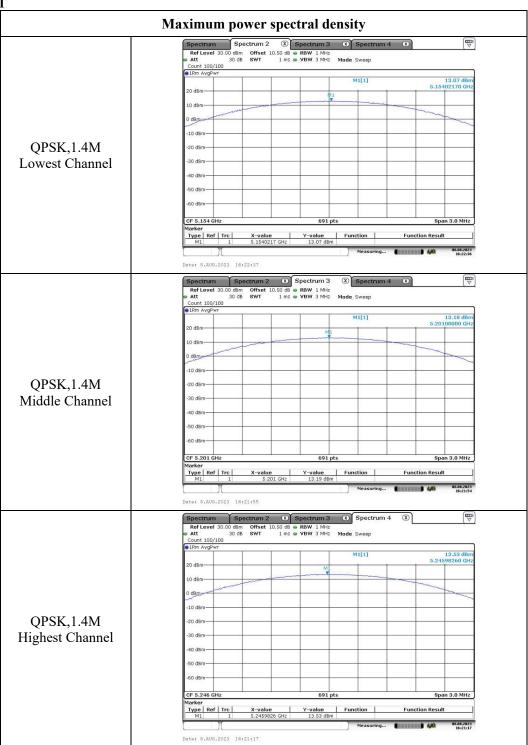

# 5725-5850MHz:

Chain 0

Page 87 of 103

Page 88 of 103

Page 89 of 103

Page 90 of 103

Page 91 of 103

Page 92 of 103

#### Chain 1

Page 93 of 103

Page 94 of 103

Page 95 of 103

Page 96 of 103

Page 97 of 103

Page 98 of 103