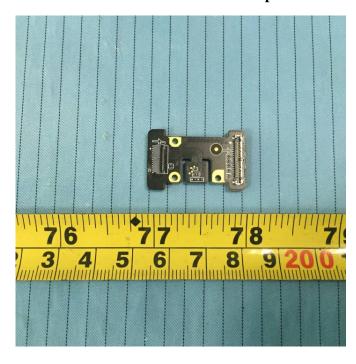

**EUT – Camera Main Board 1 Top View** 

**EUT - Camera Main Board 1 Bottom View** 

**EUT – Camera Main Board 2 Top View** 

**EUT - Camera Main Board 2 Bottom View** 

**EUT – Camera Main Board 3 Top View** 