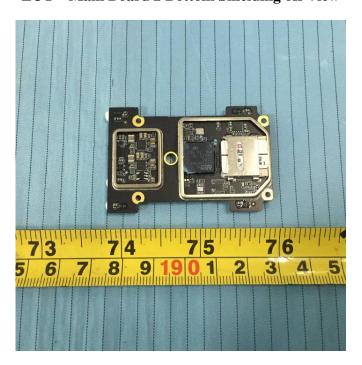

**EUT – Cover off View 7** 

EUT – Main Board 1 Top View

EUT – Main Board 1 Top Shielding off View

**EUT – Main Board 1 Bottom View** 

EUT -Main Board 1 Bottom Shielding off View

EUT – Main Board 2 Top View