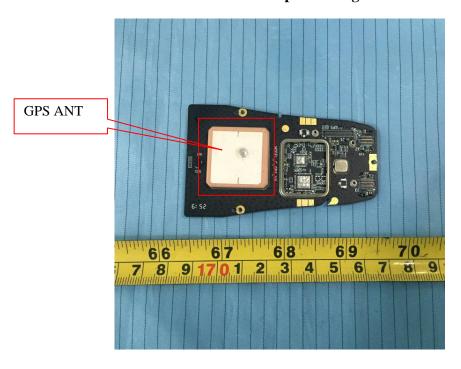

**EUT – Main Chip 4 View** 

**EUT –Main Chip 5 View** 

**EUT – GPS Board Top View** 

**EUT – GPS Board Top Shielding off View** 

**EUT – GPS Board Bottom View** 

**EUT – GPS Board Bottom Shielding off View** 