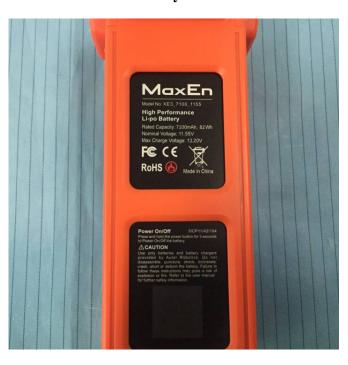

**EUT – Camera Main Board 3 Bottom View** 

**EUT – Camera Chip View** 

**EUT –Battery Top View** 

**EUT –Battery Bottom View** 

**EUT –Battery Label View** 