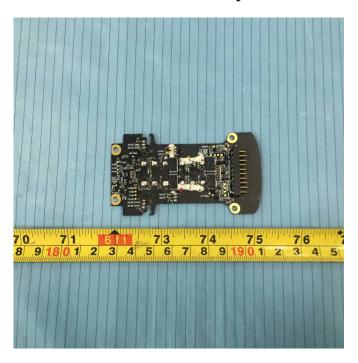

**EUT – Cover off View 7** 

EUT – Main Board 1 Top View

EUT – Main Board 1 Top Shielding off View

**EUT – Main Board 1 Bottom View** 

EUT -Main Board 1 Bottom Shielding off View

EUT – Main Board 2 Top View

**EUT – Main Board 2 Bottom View** 

**EUT – Main Board 2 Bottom Shielding off View** 

EUT – Main Board 3 Top View

**EUT – Main Board 3 Bottom View** 

**EUT –Main Chip 1 View** 

**EUT – Main Chip 2 View** 

**EUT – Main Chip 3 View** 