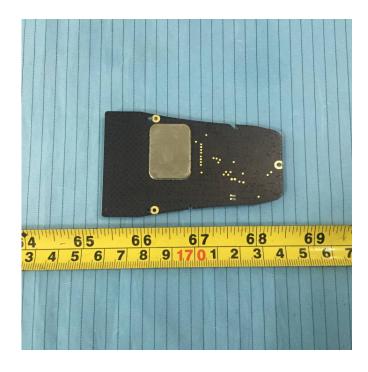

**EUT – Main Chip 4 View** 

**EUT –Main Chip 5 View** 

**EUT – GPS Board Top View** 

**EUT – GPS Board Top Shielding off View** 

**EUT – GPS Board Bottom View** 

**EUT – GPS Board Bottom Shielding off View** 