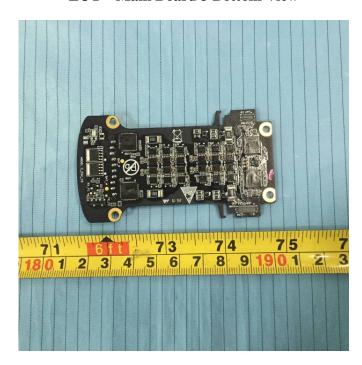

**EUT – Main Board 2 Bottom View** 

**EUT – Main Board 2 Bottom Shielding off View** 

EUT – Main Board 3 Top View

**EUT – Main Board 3 Bottom View** 

**EUT –Main Chip 1 View** 

**EUT – Main Chip 2 View** 

**EUT – Main Chip 3 View** 