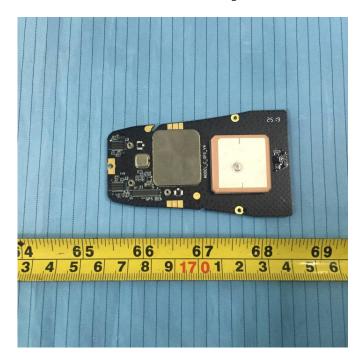

**EUT – Main Chip 4 View** 

**EUT –Main Chip 5 View** 

**EUT – GPS Board Top View** 

**EUT – GPS Board Top Shielding off View** 

**EUT – GPS Board Bottom View** 

**EUT – GPS Board Bottom Shielding off View** 