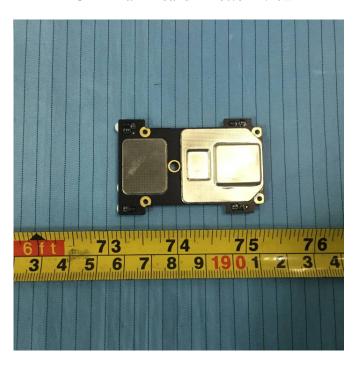

**EUT – Cover off View 7** 

EUT – Main Board 1 Top View

EUT – Main Board 1 Top Shielding off View

**EUT – Main Board 1 Bottom View** 

EUT -Main Board 1 Bottom Shielding off View

EUT – Main Board 2 Top View