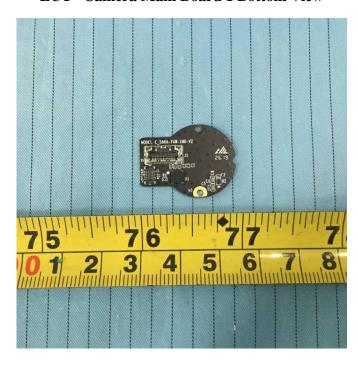

**EUT – Camera Main Board 1 Top View** 

**EUT - Camera Main Board 1 Bottom View** 

**EUT – Camera Main Board 2 Top View** 

**EUT - Camera Main Board 2 Bottom View** 

**EUT – Camera Main Board 3 Top View** 