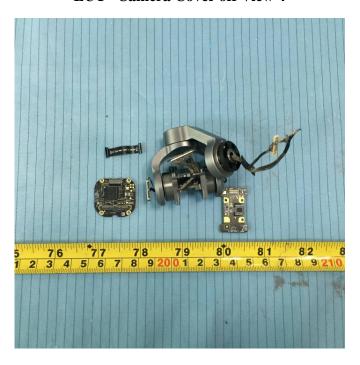

**EUT –Antenna 2 Board Top View** 

**EUT - Antenna 2 Board Bottom View** 

**EUT – Camera Cover off View 1** 

**EUT – Camera Cover off View 2** 

**EUT – Camera Cover off View 3** 

**EUT – Camera Cover off View 4** 