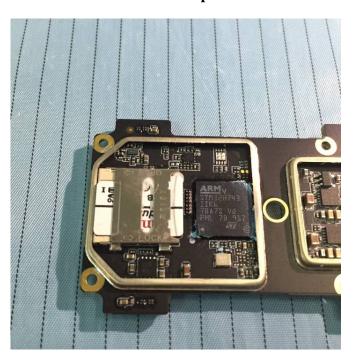

**EUT – Main Board 2 Bottom View** 

**EUT – Main Board 2 Bottom Shielding off View** 

EUT – Main Board 3 Top View

**EUT – Main Board 3 Bottom View** 

**EUT –Main Chip 1 View** 

**EUT – Main Chip 2 View** 

**EUT – Main Chip 3 View** 

**EUT – Main Chip 4 View** 

**EUT –Main Chip 5 View** 

**EUT – GPS Board Top View** 

**EUT – GPS Board Top Shielding off View** 

**EUT – GPS Board Bottom View** 

**EUT – GPS Board Bottom Shielding off View** 