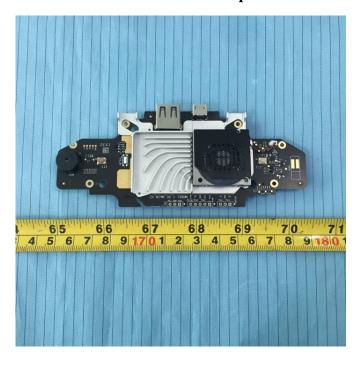

## **EXHIBIT C - EUT INTERNAL PHOTOGRAPHS**

**EUT – Cover off View 1** 

**EUT – Cover off View 2** 

**EUT – Cover off View 3** 

**EUT – Main Board 1 Top View** 

EUT – Main Board 1 Top Shielding off View

**EUT – Main Board 1 Bottom View** 

**EUT – Main Board 1 Bottom Shielding off View** 

EUT – Main Board 2 Top View

**EUT – Main Board 2 Bottom View** 

EUT – Main Board 3 Top View

**EUT – Main Board 3 Bottom View** 

EUT -Keyboard 1 Top View

**EUT –Keyboard 1 Bottom View** 