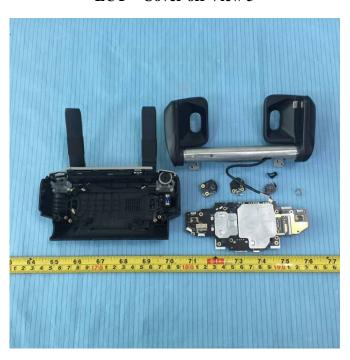

## **EXHIBIT C - EUT INTERNAL PHOTOGRAPHS**

**EUT – Cover off View 1** 

**EUT – Cover off View 2** 

**EUT – Cover off View 3** 

**EUT – Main Board 1 Top View** 

EUT – Main Board 1 Top Shielding off View

**EUT – Main Board 1 Bottom View** 