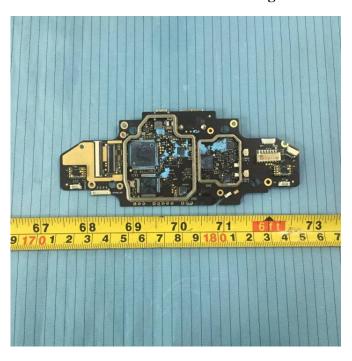

**EUT – Main Board 1 Bottom Shielding off View** 

EUT – Main Board 2 Top View

**EUT – Main Board 2 Bottom View** 

EUT – Main Board 3 Top View

**EUT – Main Board 3 Bottom View** 

EUT -Keyboard 1 Top View

**EUT –Keyboard 1 Bottom View** 