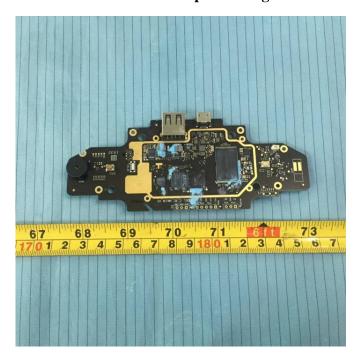

## **EXHIBIT C - EUT INTERNAL PHOTOGRAPHS**

**EUT – Cover off View 1** 

**EUT – Cover off View 2** 

**EUT – Cover off View 3** 

**EUT – Main Board 1 Top View** 

EUT – Main Board 1 Top Shielding off View

**EUT – Main Board 1 Bottom View** 