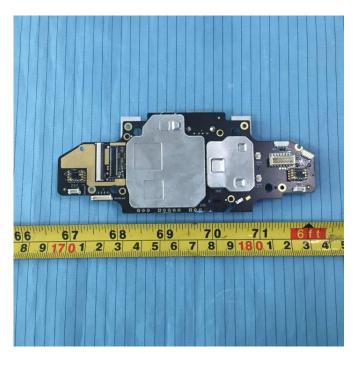

## **EXHIBIT C - EUT INTERNAL PHOTOGRAPHS**

**EUT – Cover off View 1** 

**EUT – Cover off View 2** 

**EUT – Cover off View 3** 

**EUT – Main Board 1 Top View** 

EUT – Main Board 1 Top Shielding off View

**EUT – Main Board 1 Bottom View** 

**EUT – Main Board 1 Bottom Shielding off View** 

EUT – Main Board 2 Top View

**EUT – Main Board 2 Bottom View** 

EUT – Main Board 3 Top View

**EUT – Main Board 3 Bottom View** 

EUT -Keyboard 1 Top View

**EUT –Keyboard 1 Bottom View** 