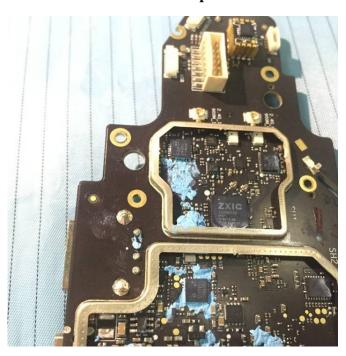

**EUT – Main Chip View 2** 

**EUT – Main Chip View 3** 

**EUT – Main Chip View 4** 

**EUT – Main Chip View 5** 

**EUT – Main Chip View 6** 

**EUT – Battery Top View** 

**EUT –Battery Bottom View** 