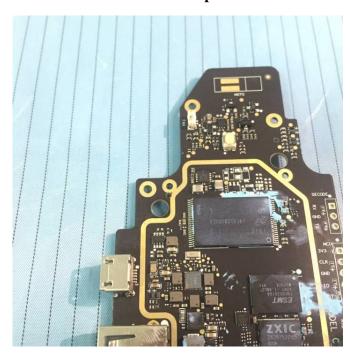

**EUT –Keyboard 2 Top View** 

**EUT –Keyboard 2 Bottom View** 

**EUT -LCD Top View** 

**EUT -LCD Bottom View** 

**EUT – Antenna Board Top View** 

**EUT – Antenna Board Bottom View** 

**EUT – Main Chip View 1** 

**EUT – Main Chip View 2** 

**EUT – Main Chip View 3** 

**EUT – Main Chip View 4** 

**EUT – Main Chip View 5** 

**EUT – Main Chip View 6** 

**EUT – Battery Top View** 

**EUT –Battery Bottom View** 