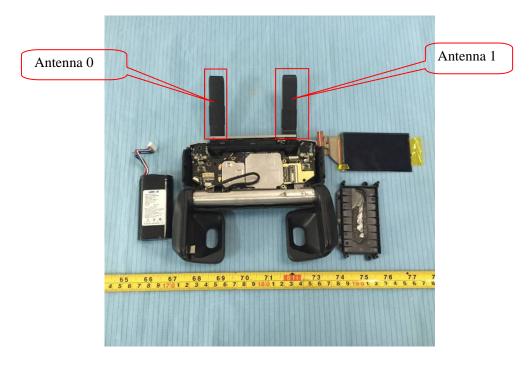

## **EXHIBIT C - EUT INTERNAL PHOTOGRAPHS**

**EUT – Cover off View 1** 

**EUT – Cover off View 2** 

**EUT – Cover off View 3** 

**EUT – Main Board 1 Top View** 

EUT – Main Board 1 Top Shielding off View

**EUT – Main Board 1 Bottom View** 