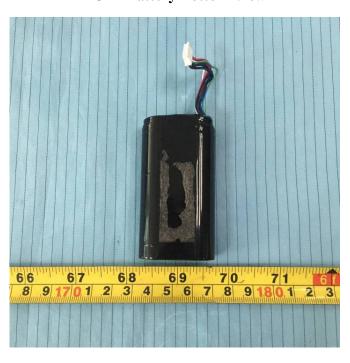

**EUT – Main Chip View 2** 

**EUT – Main Chip View 3** 

**EUT – Main Chip View 4** 

**EUT – Main Chip View 5** 

**EUT – Main Chip View 6** 

**EUT – Battery Top View** 

**EUT –Battery Bottom View** 