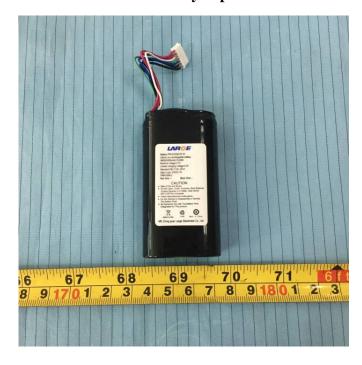

**EUT – Main Chip View 2** 

**EUT – Main Chip View 3** 

**EUT – Main Chip View 4** 

**EUT – Main Chip View 5** 

**EUT – Main Chip View 6** 

**EUT – Battery Top View** 

**EUT –Battery Bottom View** 