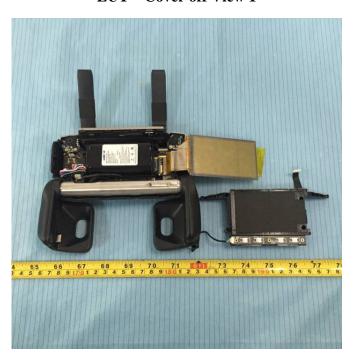

## **EXHIBIT C - EUT INTERNAL PHOTOGRAPHS**

**EUT – Cover off View 1** 

**EUT – Cover off View 2** 

**EUT – Cover off View 3** 

**EUT – Main Board 1 Top View** 

EUT – Main Board 1 Top Shielding off View

**EUT – Main Board 1 Bottom View** 