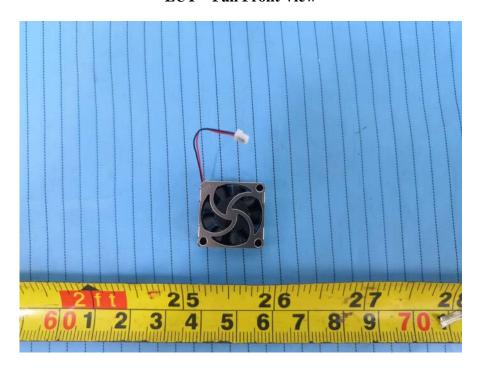

**EUT – Fan Front View** 

**EUT – Fan Rear View** 

**EUT – Battery Front View** 

**EUT – Battery Rear View** 

**EUT – Battery Label View** 