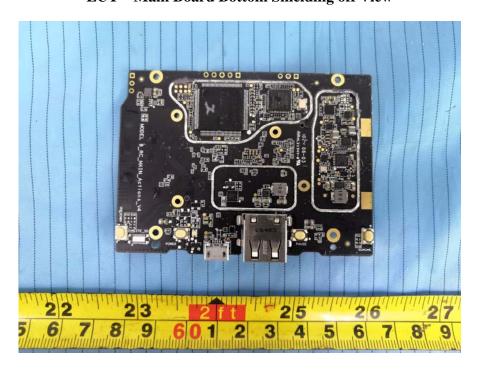

**EUT – Main Board Bottom Shielding off View** 

**EUT – Main Chip 1 View** 

EUT – Main Chip 2 View

EUT – Main Chip 3 View

**EUT – Main Chip 4 View** 

**EUT – Main Chip 5 View** 

**EUT – Encoder Board Top View** 