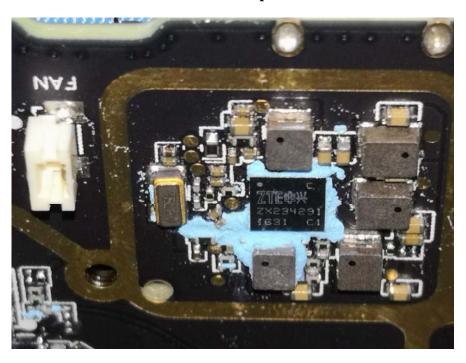

**EUT – Main Board Bottom Shielding off View** 

**EUT – Main Chip 1 View** 

EUT – Main Chip 2 View

EUT – Main Chip 3 View

**EUT – Main Chip 4 View** 

**EUT – Main Chip 5 View** 

**EUT – Encoder Board Top View** 