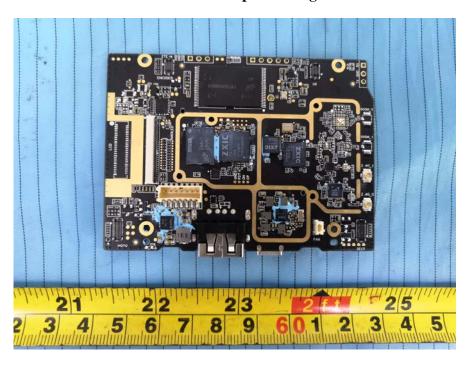

## **EUT – Cover off View 1**

**EUT – Cover off View 2** 

**EUT – Cover off View 3** 

**EUT – Cover off View 4** 

**EUT – Main Board Top View** 

**EUT – Main Board Top Shielding off View** 

**EUT – Main Board Bottom View** 