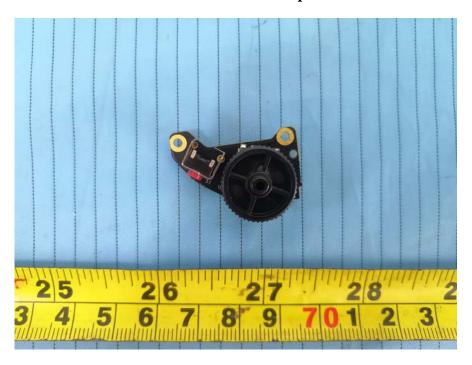

**EUT – Encoder Board Bottom View** 

**EUT – VR Board Top View** 

**EUT - VR Board Bottom View** 

**EUT – HALRIGHT Board Top View** 

**EUT – HALRIGHT Board Bottom View** 

**EUT – HALLEFT Board Top View** 

**EUT – HALLEFT Board Bottom View** 