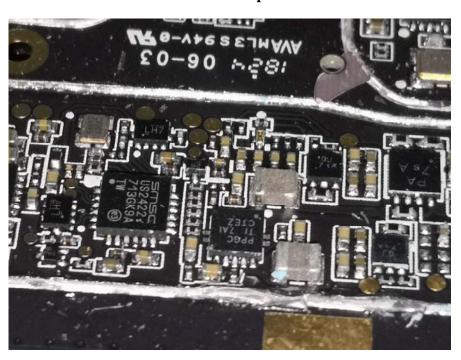

**EUT – Main Board Bottom Shielding off View** 

**EUT – Main Chip 1 View** 

EUT – Main Chip 2 View

EUT – Main Chip 3 View

**EUT – Main Chip 4 View** 

**EUT – Main Chip 5 View** 

**EUT – Encoder Board Top View** 