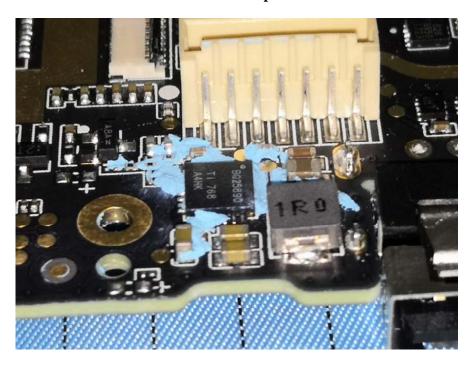

**EUT – Main Board Bottom Shielding off View** 

**EUT – Main Chip 1 View** 

EUT – Main Chip 2 View

EUT – Main Chip 3 View

**EUT – Main Chip 4 View** 

**EUT – Main Chip 5 View** 

**EUT – Encoder Board Top View** 