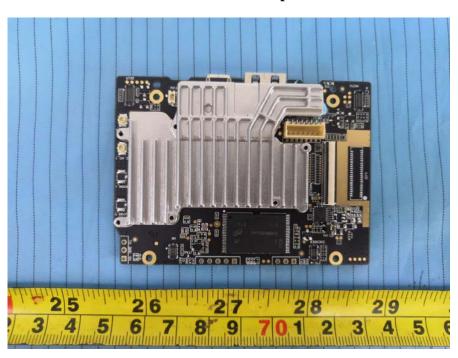

## **EUT – Cover off View 1**

**EUT – Cover off View 2** 

**EUT – Cover off View 3** 

**EUT – Cover off View 4** 

**EUT – Main Board Top View** 

**EUT – Main Board Top Shielding off View** 

**EUT – Main Board Bottom View** 