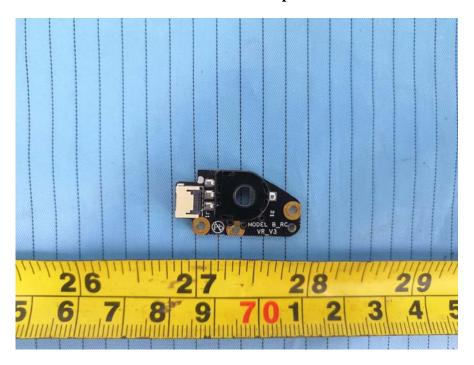

**EUT – Encoder Board Bottom View** 

**EUT – VR Board Top View** 

**EUT - VR Board Bottom View** 

**EUT – HALRIGHT Board Top View** 

**EUT – HALRIGHT Board Bottom View** 

**EUT – HALLEFT Board Top View** 

**EUT – HALLEFT Board Bottom View** 