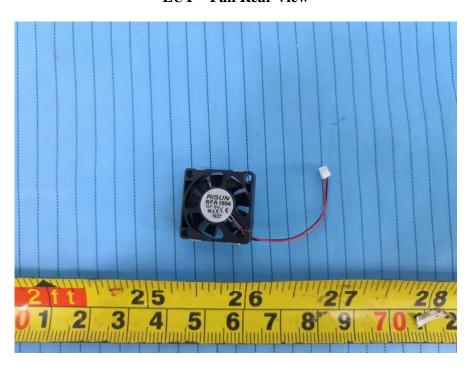

**EUT – Fan Front View** 

**EUT – Fan Rear View** 

**EUT – Battery Front View** 

**EUT – Battery Rear View** 

**EUT – Battery Label View** 