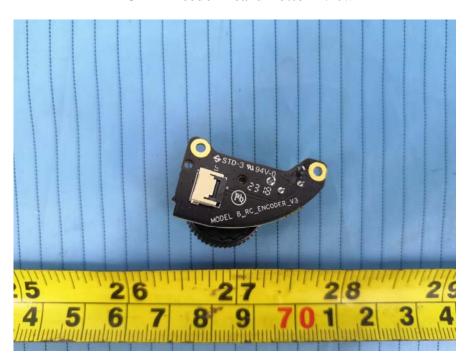

**EUT – Main Board Bottom Shielding off View** 

**EUT – Main Chip 1 View** 

EUT – Main Chip 2 View

EUT – Main Chip 3 View

**EUT – Main Chip 4 View** 

**EUT – Main Chip 5 View** 

**EUT – Encoder Board Top View** 

**EUT – Encoder Board Bottom View** 

**EUT – VR Board Top View** 

**EUT - VR Board Bottom View** 

**EUT – HALRIGHT Board Top View** 

**EUT – HALRIGHT Board Bottom View** 

**EUT – HALLEFT Board Top View** 

**EUT – HALLEFT Board Bottom View** 