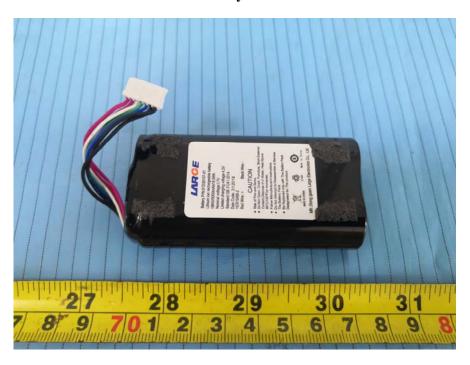

**EUT – Fan Front View** 

**EUT – Fan Rear View** 

**EUT – Battery Front View** 

**EUT – Battery Rear View** 

**EUT – Battery Label View** 