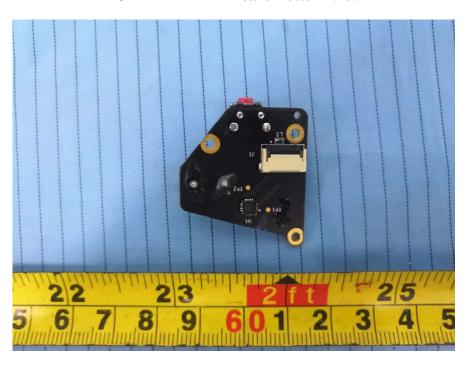

**EUT – Encoder Board Bottom View** 

**EUT – VR Board Top View** 

**EUT - VR Board Bottom View** 

**EUT – HALRIGHT Board Top View** 

**EUT – HALRIGHT Board Bottom View** 

**EUT – HALLEFT Board Top View** 

**EUT – HALLEFT Board Bottom View** 