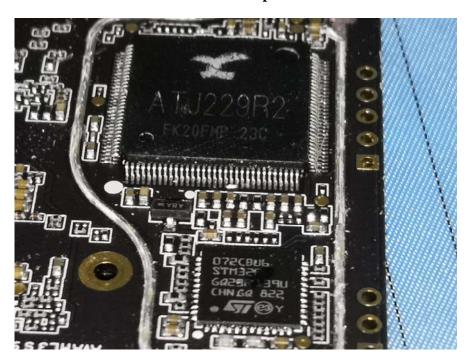

**EUT – Main Board Bottom Shielding off View** 

**EUT – Main Chip 1 View** 

EUT – Main Chip 2 View

EUT – Main Chip 3 View

**EUT – Main Chip 4 View** 

**EUT – Main Chip 5 View** 

**EUT – Encoder Board Top View** 