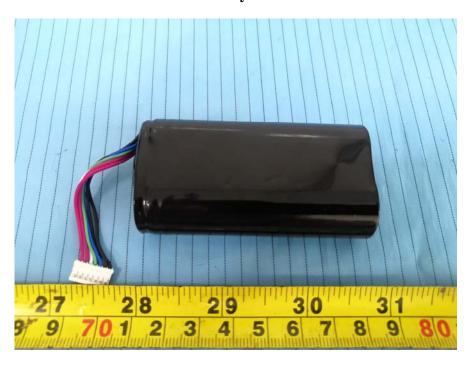

**EUT – Fan Front View** 

**EUT – Fan Rear View** 

**EUT – Battery Front View** 

**EUT – Battery Rear View** 

**EUT – Battery Label View** 