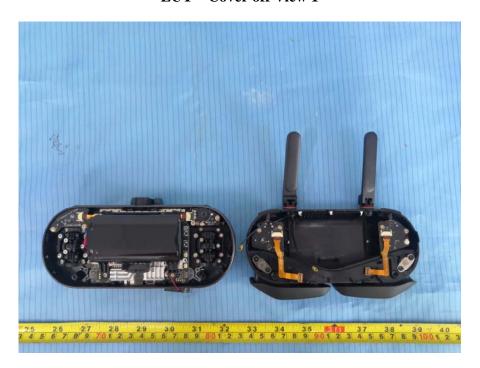

## **EUT – Cover off View 1**

**EUT – Cover off View 2** 

**EUT – Cover off View 3** 

**EUT – Cover off View 4** 

**EUT – Main Board Top View** 

**EUT – Main Board Top Shielding off View** 

**EUT – Main Board Bottom View** 