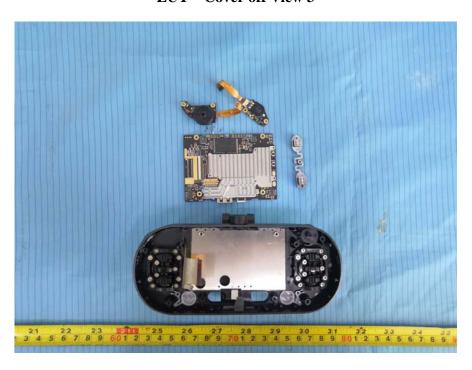

## **EUT – Cover off View 1**

**EUT – Cover off View 2** 

**EUT – Cover off View 3** 

**EUT – Cover off View 4** 

**EUT – Main Board Top View** 

**EUT – Main Board Top Shielding off View** 

**EUT – Main Board Bottom View** 