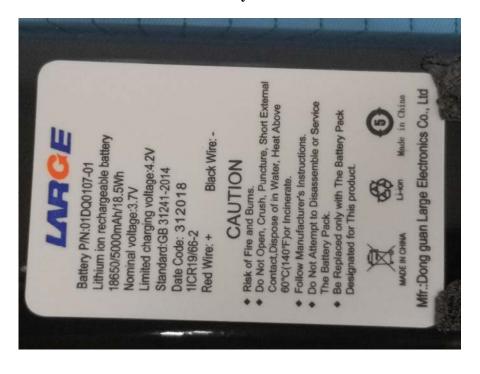

**EUT – Fan Front View** 

**EUT – Fan Rear View** 

**EUT – Battery Front View** 

**EUT – Battery Rear View** 

**EUT – Battery Label View** 