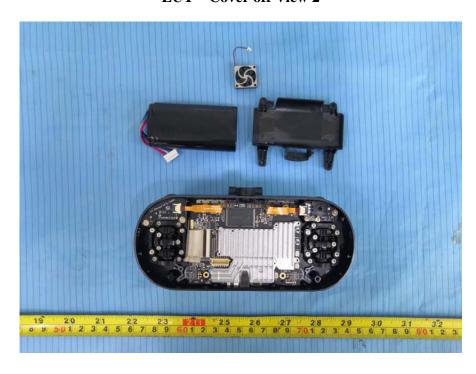

## **EUT – Cover off View 1**

**EUT – Cover off View 2** 

**EUT – Cover off View 3** 

**EUT – Cover off View 4** 

**EUT – Main Board Top View** 

**EUT – Main Board Top Shielding off View** 

**EUT – Main Board Bottom View** 