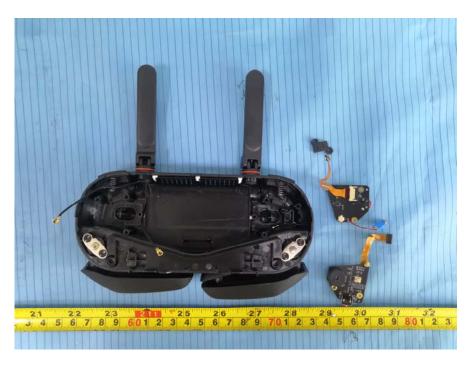

## **EUT – Cover off View 1**

**EUT – Cover off View 2** 

**EUT – Cover off View 3** 

**EUT – Cover off View 4** 

**EUT – Main Board Top View** 

**EUT – Main Board Top Shielding off View** 

**EUT – Main Board Bottom View** 