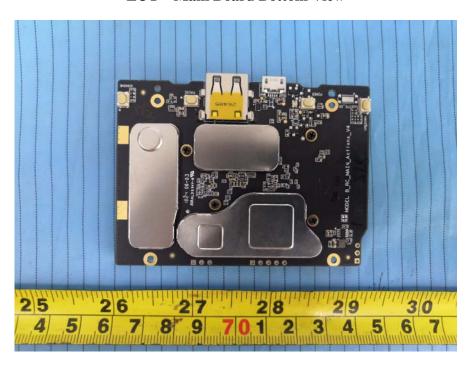

## **EUT – Cover off View 1**

**EUT – Cover off View 2** 

**EUT – Cover off View 3** 

**EUT – Cover off View 4** 

**EUT – Main Board Top View** 

**EUT – Main Board Top Shielding off View** 

**EUT – Main Board Bottom View** 

**EUT – Main Board Bottom Shielding off View** 

**EUT – Main Chip 1 View** 

EUT – Main Chip 2 View

EUT – Main Chip 3 View

**EUT – Main Chip 4 View** 

**EUT – Main Chip 5 View** 

**EUT – Encoder Board Top View** 