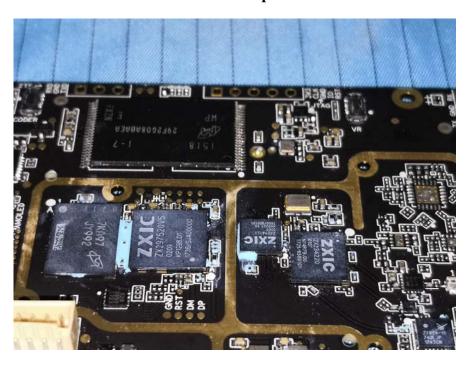

**EUT – Main Board Bottom Shielding off View** 

**EUT – Main Chip 1 View** 

EUT – Main Chip 2 View

EUT – Main Chip 3 View

**EUT – Main Chip 4 View** 

**EUT – Main Chip 5 View** 

**EUT – Encoder Board Top View** 