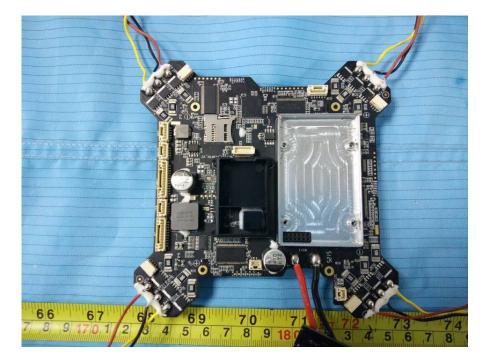

### EUT – Main Board 1 Top Shielding off View 4

**EUT – Main Board 1 Bottom View** 

EUT – Main Board 2 Top View

EUT – Main Board 2 Top Shielding off View