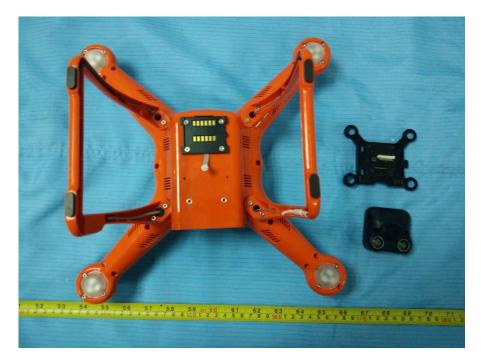

# **EXHIBIT C - EUT INTERNAL PHOTOGRAPHS**

EUT – Cover off View 2

EUT – Cover off View 6