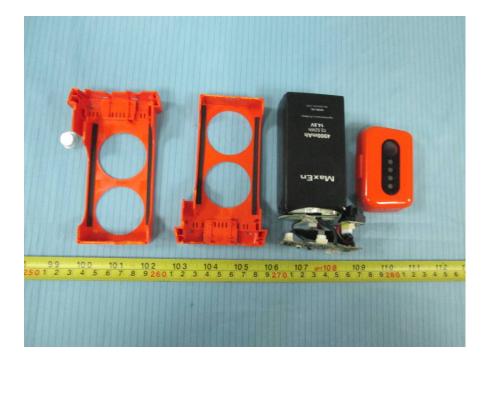

#### EUT – Camera Main Board Top View

**EUT – Camera Main Board Bottom View** 

**EUT – Battery View** 

**EUT – Battery Cover off View** 