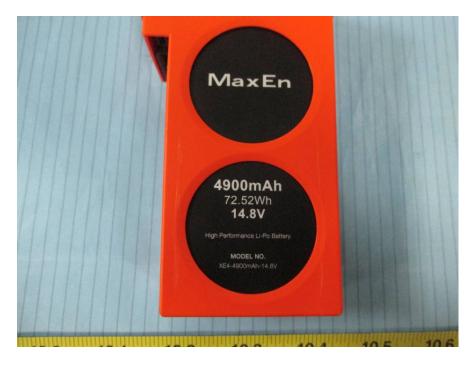

f View 1** 



#### EUT – Vidicon Cover off View 2



**EUT – Vidicon Cover off View 3** 



#### **EUT – Vidicon Cover off View 4**



**EUT – Vidicon Main Board 1 Top View** 







**EUT – Vidicon Main Board 2 Top View** 



EUT – Vidicon Main Board 2 Bottom View



**EUT – Vidicon Main Board 3 Top View** 



**EUT – Vidicon Main Board 3 Bottom View** 



EUT – Vidicon Main Board 4 Top View



**EUT – Vidicon Main Board 4 Bottom View** 



**EUT – Camera Cover off View** 



#### EUT – Camera Main Board Top View



**EUT – Camera Main Board Bottom View** 



**EUT – Battery View** 



**EUT – Battery Cover off View** 



### **EUT – Battery Main Board 1 Top View**



**EUT – Battery Main Board 1 Bottom View** 



### **EUT – Battery Main Board 2 View**



**EUT – Battery Label View**