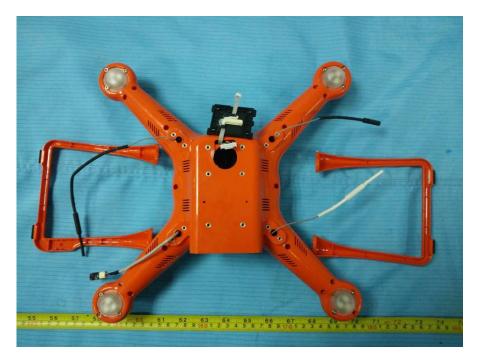

# **EXHIBIT C - EUT INTERNAL PHOTOGRAPHS**

EUT – Cover off View 2

EUT – Cover off View 6