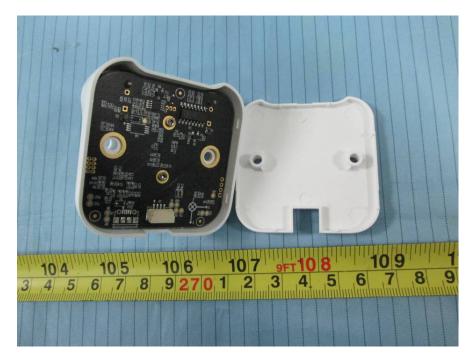

# **EXHIBIT C - EUT INTERNAL PHOTOGRAPHS**

EUT – Cover off View 2

EUT – Cover off View 6