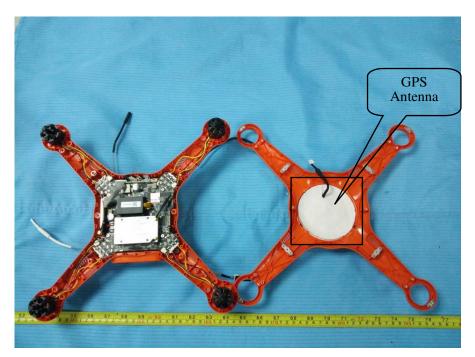

# **EXHIBIT C - EUT INTERNAL PHOTOGRAPHS**

EUT – Cover off View 2

EUT – Cover off View 6