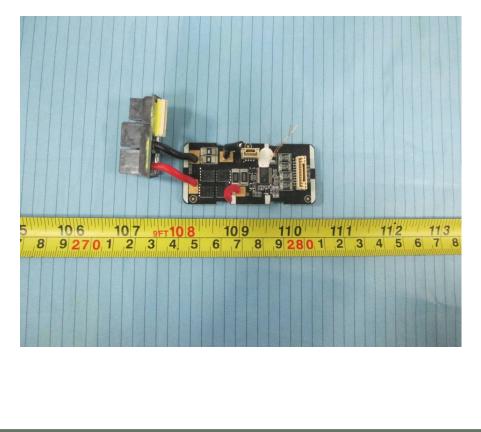

### **EUT – Battery Main Board 1 Top View**

**EUT – Battery Main Board 1 Bottom View** 

### **EUT – Battery Main Board 2 View**

**EUT – Battery Label View** 