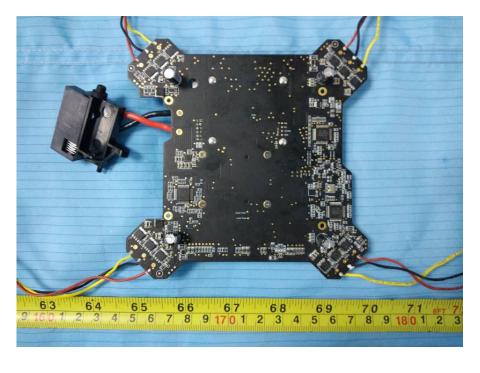

### EUT – Main Board 1 Top Shielding off View 4

**EUT – Main Board 1 Bottom View** 

EUT – Main Board 2 Top View

EUT – Main Board 2 Top Shielding off View

#### EUT – Main Board 2 Bottom View

**EUT – Main Board 3 Top View** 