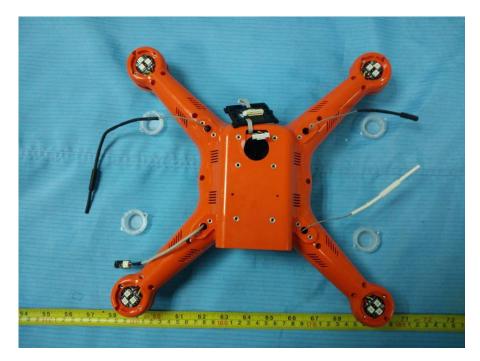

# **EXHIBIT C - EUT INTERNAL PHOTOGRAPHS**

EUT – Cover off View 2

EUT – Cover off View 6