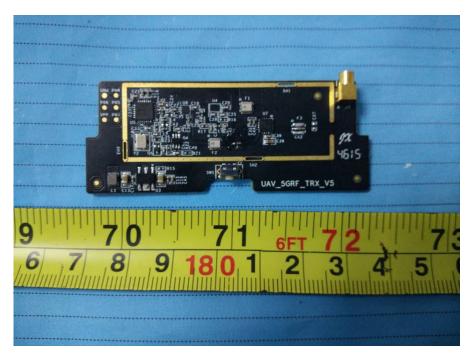

## EUT – Main Board 5 Top View

**EUT – Main Board 5 Bottom View** 

EUT – Main Board 6 Top View