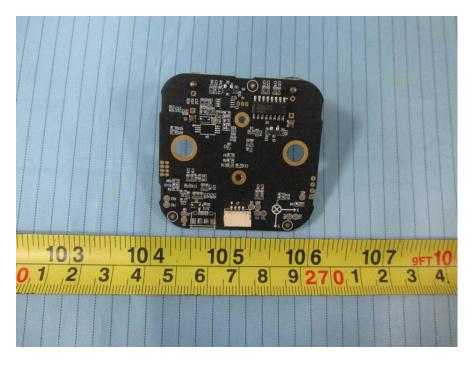

– Main Board 6 Top View



#### EUT – Main Board 6 Bottom View



**EUT – Main Board 7 Top View** 



### EUT – Main Board 7 Bottom View



### EUT – Main Board 8 Top View



EUT – Main Board 8 Bottom View



**EUT – Vidicon Cover off View 1** 



#### EUT – Vidicon Cover off View 2



**EUT – Vidicon Cover off View 3** 



#### **EUT – Vidicon Cover off View 4**



**EUT – Vidicon Main Board 1 Top View** 







**EUT – Vidicon Main Board 2 Top View** 



EUT – Vidicon Main Board 2 Bottom View



**EUT – Vidicon Main Board 3 Top View** 



**EUT – Vidicon Main Board 3 Bottom View** 



EUT – Vidicon Main Board 4 Top View



**EUT – Vidicon Main Board 4 Bottom View** 



**EUT – Camera Cover off View** 



#### EUT – Camera Main Board Top View



**EUT – Camera Main Board Bottom View** 



**EUT – Battery View** 



**EUT – Battery Cover off View** 



### **EUT – Battery Main Board 1 Top View**



**EUT – Battery Main Board 1 Bottom View** 



### **EUT – Battery Main Board 2 View**



**EUT – Battery Label View**