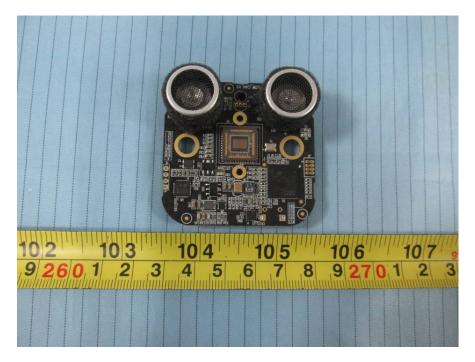

### EUT – Main Board 1 Top Shielding off View 4

**EUT – Main Board 1 Bottom View** 

EUT – Main Board 2 Top View

EUT – Main Board 2 Top Shielding off View