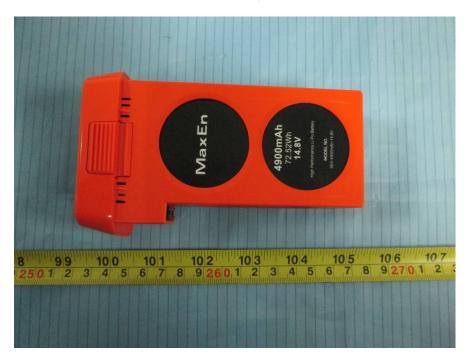

#### EUT – Camera Main Board Top View

**EUT – Camera Main Board Bottom View** 

**EUT – Battery View** 

**EUT – Battery Cover off View** 