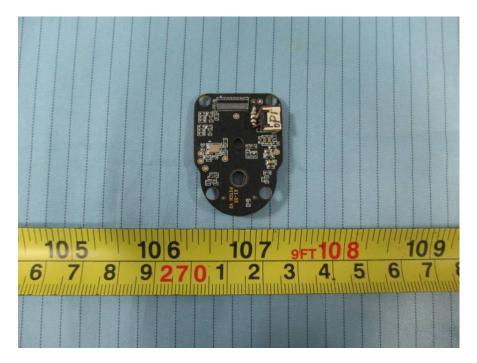

#### EUT – Main Board 1 Top View

**EUT – Main Board 1 Top Shielding off View 1** 

EUT – Main Board 1 Top Shielding off View 2

EUT – Main Board 1 Top Shielding off View 3