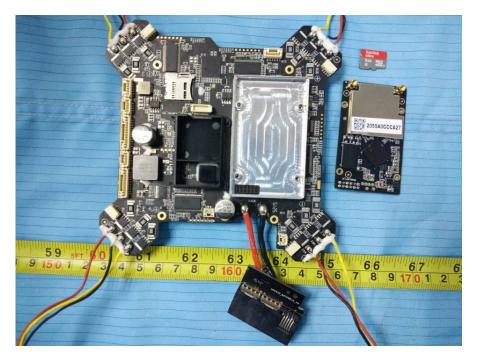

#### EUT – Main Board 1 Top View

**EUT – Main Board 1 Top Shielding off View 1** 

EUT – Main Board 1 Top Shielding off View 2

EUT – Main Board 1 Top Shielding off View 3