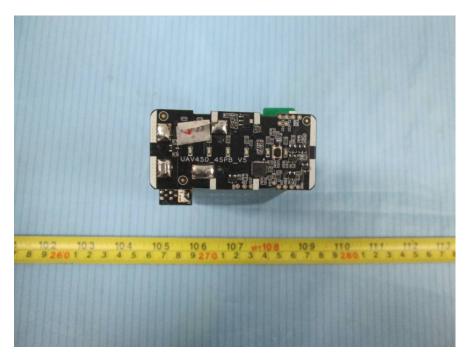

### **EUT – Battery Main Board 1 Top View**

**EUT – Battery Main Board 1 Bottom View** 