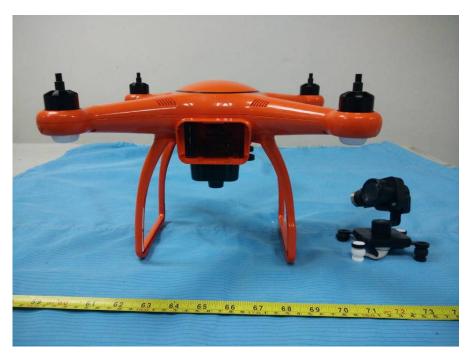

# **EXHIBIT C - EUT INTERNAL PHOTOGRAPHS**

EUT – Cover off View 2

EUT – Cover off View 6