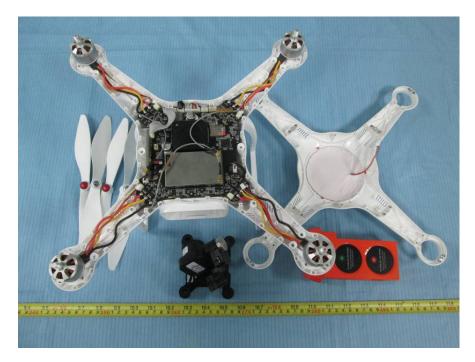

# **EXHIBIT C - EUT INTERNAL PHOTOGRAPHS**

**EUT – Cover off View 1** 

**EUT – Cover off View 2** 

EUT – Cover off View 3

EUT – Cover off View 4

EUT – Main Board 1 Top View

**EUT – Main Board 1 Top Shielding off View** 