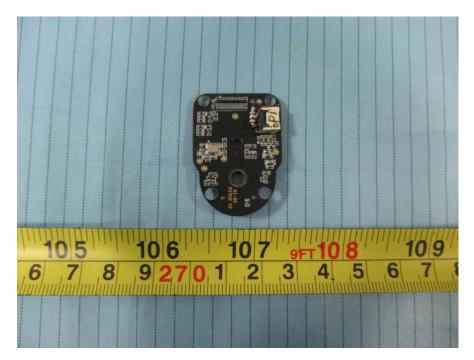

#### **EUT – Camera Cover off View**

**EUT – Camera Main Board Top View** 

#### **EUT – Camera Main Board Bottom View**

**EUT – Pan-Tilt Cover off View 1** 