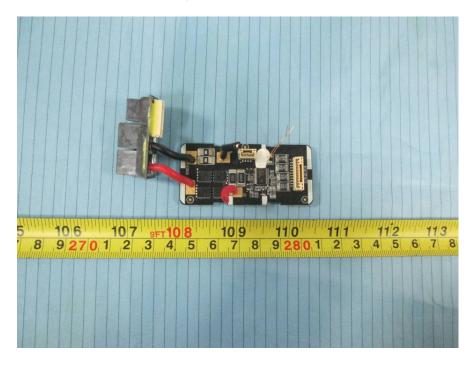

tom View** 



#### **EUT – Camera Cover off View**



**EUT – Camera Main Board Top View** 



#### **EUT – Camera Main Board Bottom View**



**EUT – Pan-Tilt Cover off View 1** 



### EUT – Pan-Tilt Cover off View 2



**EUT – Pan-Tilt Cover off View 3** 



### EUT – Pan-Tilt Cover off View 4



**EUT – Pan-Tilt Main Board 1 Top View** 



#### EUT – Pan-Tilt Main Board 1 Bottom View



**EUT – Pan-Tilt Main Board 2 Top View** 



EUT – Pan-Tilt Main Board 2 Bottom View



EUT – Pan-Tilt Main Board 3 Top View



EUT – Pan-Tilt Main Board 3 Bottom View



EUT – Pan-Tilt Main Board 4 Top View



EUT – Pan-Tilt Main Board 4 Bottom View



**EUT – Battery View** 



# **EUT – Battery Cover off View**



**EUT – Battery Main Board 1 Top View** 



# EUT – Battery Main Board 1 Bottom View



EUT – Battery Main Board 2 View



# **EUT – Battery Label View**