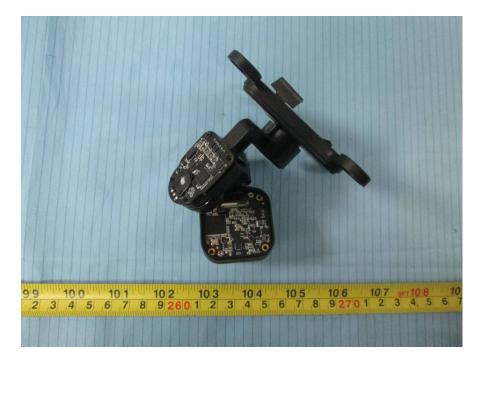

### EUT – Pan-Tilt Cover off View 2

**EUT – Pan-Tilt Cover off View 3** 

### EUT – Pan-Tilt Cover off View 4

**EUT – Pan-Tilt Main Board 1 Top View** 