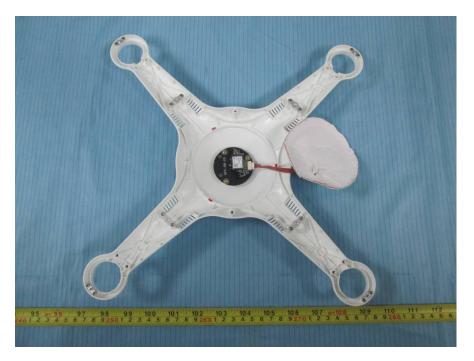

# **EXHIBIT C - EUT INTERNAL PHOTOGRAPHS**

**EUT – Cover off View 1** 

**EUT – Cover off View 2** 

EUT – Cover off View 3

EUT – Cover off View 4

EUT – Main Board 1 Top View

**EUT – Main Board 1 Top Shielding off View** 