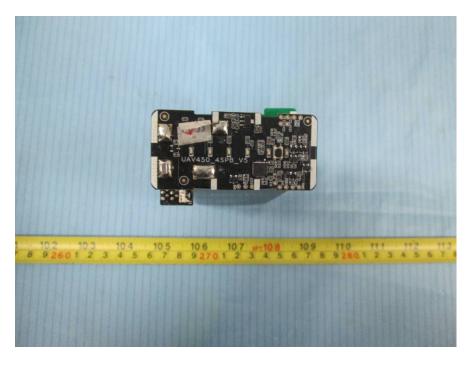

ard Top View**



**EUT – GPS Main Board Bottom View** 



#### **EUT – Camera Cover off View**



**EUT – Camera Main Board Top View** 



#### **EUT – Camera Main Board Bottom View**



**EUT – Pan-Tilt Cover off View 1** 



### EUT – Pan-Tilt Cover off View 2



**EUT – Pan-Tilt Cover off View 3** 



### EUT – Pan-Tilt Cover off View 4



**EUT – Pan-Tilt Main Board 1 Top View** 



#### EUT – Pan-Tilt Main Board 1 Bottom View



**EUT – Pan-Tilt Main Board 2 Top View** 



EUT – Pan-Tilt Main Board 2 Bottom View



EUT – Pan-Tilt Main Board 3 Top View



EUT – Pan-Tilt Main Board 3 Bottom View



EUT – Pan-Tilt Main Board 4 Top View



EUT – Pan-Tilt Main Board 4 Bottom View



**EUT – Battery View** 



# **EUT – Battery Cover off View**



**EUT – Battery Main Board 1 Top View** 



# EUT – Battery Main Board 1 Bottom View



EUT – Battery Main Board 2 View



# **EUT – Battery Label View**