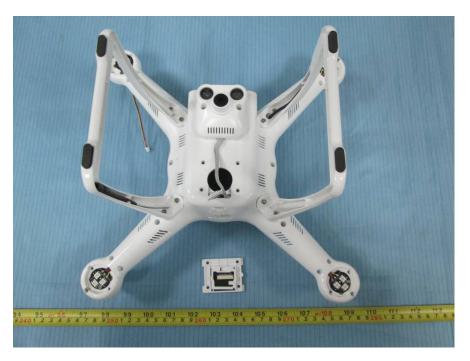

# **EXHIBIT C - EUT INTERNAL PHOTOGRAPHS**

**EUT – Cover off View 1** 

**EUT – Cover off View 2** 

EUT – Cover off View 3

EUT – Cover off View 4

EUT – Main Board 1 Top View

**EUT – Main Board 1 Top Shielding off View** 