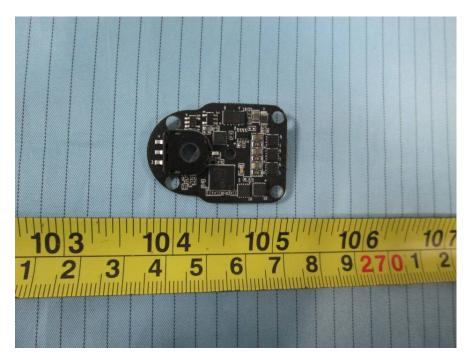

in Board 5 Bottom View** 



EUT – Main Board 6 Top View



**EUT – Main Board 6 Bottom View** 



EUT – Main Board 7 Top View



**EUT – Main Board 7 Bottom View** 



### **EUT – GPS Main Board Top View**



**EUT – GPS Main Board Bottom View** 



#### **EUT – Camera Cover off View**



**EUT – Camera Main Board Top View** 



#### **EUT – Camera Main Board Bottom View**



**EUT – Pan-Tilt Cover off View 1** 



### EUT – Pan-Tilt Cover off View 2



**EUT – Pan-Tilt Cover off View 3** 



### EUT – Pan-Tilt Cover off View 4



**EUT – Pan-Tilt Main Board 1 Top View** 



#### EUT – Pan-Tilt Main Board 1 Bottom View



**EUT – Pan-Tilt Main Board 2 Top View** 



EUT – Pan-Tilt Main Board 2 Bottom View



EUT – Pan-Tilt Main Board 3 Top View



EUT – Pan-Tilt Main Board 3 Bottom View



EUT – Pan-Tilt Main Board 4 Top View



EUT – Pan-Tilt Main Board 4 Bottom View



**EUT – Battery View** 



# **EUT – Battery Cover off View**



**EUT – Battery Main Board 1 Top View** 



# EUT – Battery Main Board 1 Bottom View



EUT – Battery Main Board 2 View



# **EUT – Battery Label View**