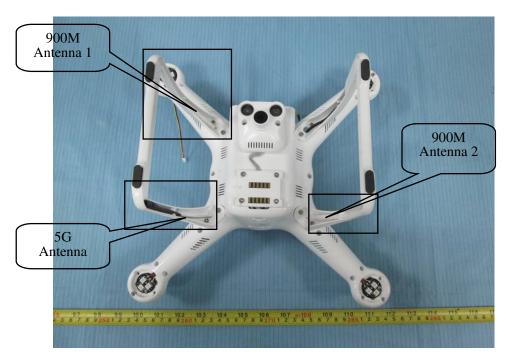

# **EXHIBIT C - EUT INTERNAL PHOTOGRAPHS**

**EUT – Cover off View 1** 

**EUT – Cover off View 2** 

EUT – Cover off View 3

EUT – Cover off View 4

EUT – Main Board 1 Top View

**EUT – Main Board 1 Top Shielding off View** 