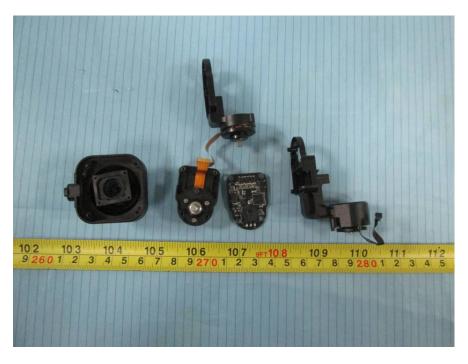

#### **EUT – Camera Main Board Bottom View**

**EUT – Pan-Tilt Cover off View 1** 

### EUT – Pan-Tilt Cover off View 2

**EUT – Pan-Tilt Cover off View 3** 