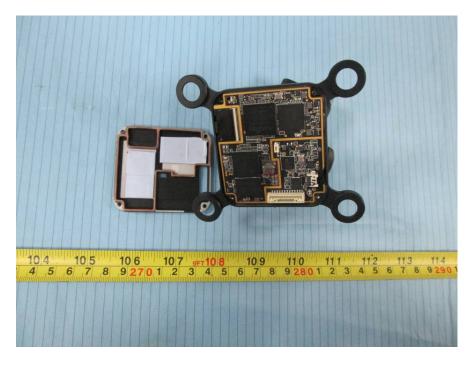

### EUT – Pan-Tilt Cover off View 4

**EUT – Pan-Tilt Main Board 1 Top View** 

#### EUT – Pan-Tilt Main Board 1 Bottom View

**EUT – Pan-Tilt Main Board 2 Top View** 

EUT – Pan-Tilt Main Board 2 Bottom View

EUT – Pan-Tilt Main Board 3 Top View

EUT – Pan-Tilt Main Board 3 Bottom View

EUT – Pan-Tilt Main Board 4 Top View