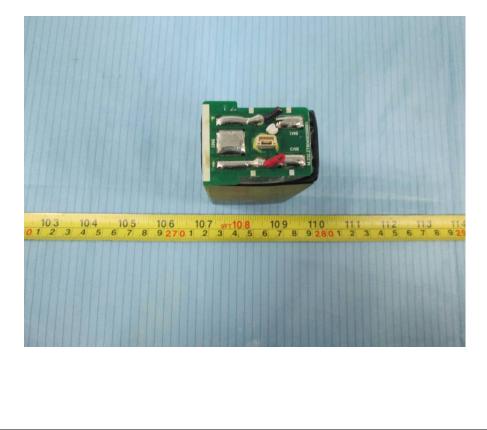

Cover off View**



**EUT – Camera Main Board Top View** 



#### **EUT – Camera Main Board Bottom View**



**EUT – Pan-Tilt Cover off View 1** 



### EUT – Pan-Tilt Cover off View 2



**EUT – Pan-Tilt Cover off View 3** 



### EUT – Pan-Tilt Cover off View 4



**EUT – Pan-Tilt Main Board 1 Top View** 



#### EUT – Pan-Tilt Main Board 1 Bottom View



**EUT – Pan-Tilt Main Board 2 Top View** 



EUT – Pan-Tilt Main Board 2 Bottom View



EUT – Pan-Tilt Main Board 3 Top View



EUT – Pan-Tilt Main Board 3 Bottom View



EUT – Pan-Tilt Main Board 4 Top View



EUT – Pan-Tilt Main Board 4 Bottom View



**EUT – Battery View** 



# **EUT – Battery Cover off View**



**EUT – Battery Main Board 1 Top View** 



# EUT – Battery Main Board 1 Bottom View



EUT – Battery Main Board 2 View



# **EUT – Battery Label View**