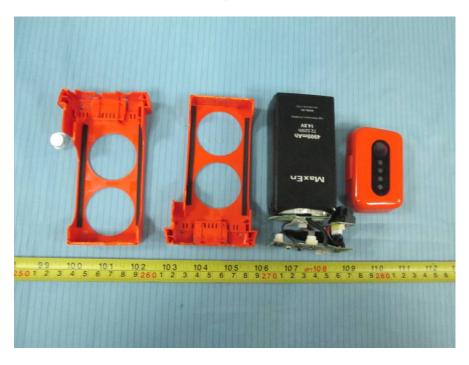

EUT – Pan-Tilt Main Board 4 Bottom View

**EUT – Battery View** 

# **EUT – Battery Cover off View**

**EUT – Battery Main Board 1 Top View** 