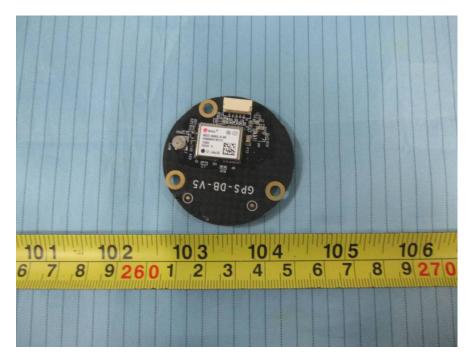

*EUT – Cover off View 2** 



EUT – Cover off View 3



EUT – Cover off View 4



EUT – Main Board 1 Top View



**EUT – Main Board 1 Top Shielding off View** 



**EUT – Main Board 1 Bottom View** 



**EUT – Main Board 1 Bottom Shielding off View** 



# EUT – Main Board 2 Top View 1



EUT – Main Board 2 Top View 2



### EUT – Main Board 2 Bottom View



**EUT – Main Board 3 Top View** 



# EUT – Main Board 3 Top Shielding off View



**EUT – Main Board 3 Rear View** 



EUT – Main Board 4 Top View



**EUT – Main Board 4 Bottom View** 



EUT – Main Board 5 Top View



**EUT – Main Board 5 Bottom View** 



EUT – Main Board 6 Top View



**EUT – Main Board 6 Bottom View** 



EUT – Main Board 7 Top View



**EUT – Main Board 7 Bottom View** 



### **EUT – GPS Main Board Top View**



**EUT – GPS Main Board Bottom View** 



#### **EUT – Camera Cover off View**



**EUT – Camera Main Board Top View** 



#### **EUT – Camera Main Board Bottom View**



**EUT – Pan-Tilt Cover off View 1** 



### EUT – Pan-Tilt Cover off View 2



**EUT – Pan-Tilt Cover off View 3** 



### EUT – Pan-Tilt Cover off View 4



**EUT – Pan-Tilt Main Board 1 Top View** 



#### EUT – Pan-Tilt Main Board 1 Bottom View



**EUT – Pan-Tilt Main Board 2 Top View** 



EUT – Pan-Tilt Main Board 2 Bottom View



EUT – Pan-Tilt Main Board 3 Top View



EUT – Pan-Tilt Main Board 3 Bottom View



EUT – Pan-Tilt Main Board 4 Top View



EUT – Pan-Tilt Main Board 4 Bottom View



**EUT – Battery View** 



# **EUT – Battery Cover off View**



**EUT – Battery Main Board 1 Top View** 



# EUT – Batter