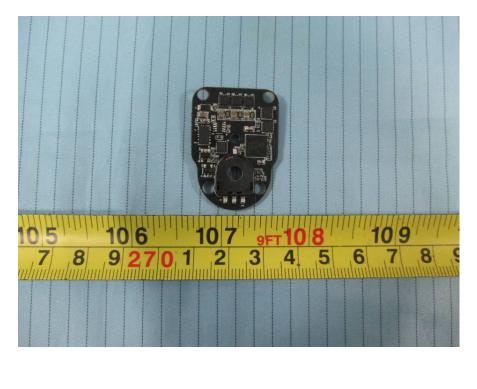

Board 6 Top View



**EUT – Main Board 6 Bottom View** 



EUT – Main Board 7 Top View



**EUT – Main Board 7 Bottom View** 



### **EUT – GPS Main Board Top View**



**EUT – GPS Main Board Bottom View** 



#### **EUT – Camera Cover off View**



**EUT – Camera Main Board Top View** 



#### **EUT – Camera Main Board Bottom View**



**EUT – Pan-Tilt Cover off View 1** 



### EUT – Pan-Tilt Cover off View 2



**EUT – Pan-Tilt Cover off View 3** 



### EUT – Pan-Tilt Cover off View 4



**EUT – Pan-Tilt Main Board 1 Top View** 



#### EUT – Pan-Tilt Main Board 1 Bottom View



**EUT – Pan-Tilt Main Board 2 Top View** 



EUT – Pan-Tilt Main Board 2 Bottom View



EUT – Pan-Tilt Main Board 3 Top View



EUT – Pan-Tilt Main Board 3 Bottom View



EUT – Pan-Tilt Main Board 4 Top View



EUT – Pan-Tilt Main Board 4 Bottom View



**EUT – Battery View** 



# **EUT – Battery Cover off View**



**EUT – Battery Main Board 1 Top View** 



# EUT – Battery Main Board 1 Bottom View



EUT – Battery Main Board 2 View



# **EUT – Battery Label View**