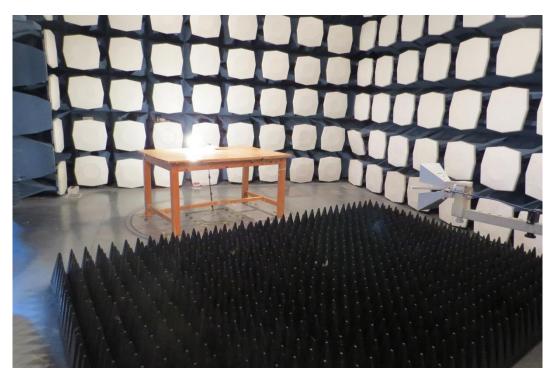

| Setup Photo |                   |
|-------------|-------------------|
| Company:    | Sengled Co., Ltd. |
| FCC ID      | 2AGN8-E11N1X      |

15C

30M Hz-1GHz

Above 1GHz
Picture 2 Radiated Emission Test Setup

15B

Below 1GHz

Above 1GHz
Picture 2 Radiated Emission Test Setup

| Setup Photo |                   |  |
|-------------|-------------------|--|
| Company:    | Sengled Co., Ltd. |  |
| FCC ID      | 2AGN8-E11N1X      |  |