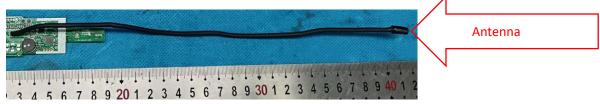

The Antenna information as below for your reference.

Antenna photo:

Antenna transmission frequency: 433.92MHz

Antenna type: Line antenna

Antenna Gain: 1.4 dBi

Yours sincerely,

Company Officer: Jonny.Matuichuk Telephone Number: 2034906191