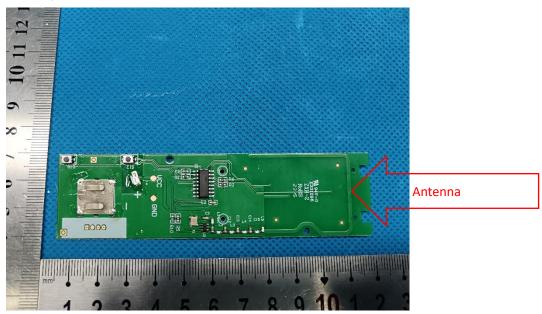

The Antenna information as below for your reference.

Antenna photo:

Antenna transmission frequency: 433.92MHz

Antenna type: PCB antenna

Antenna Gain: 3 dBi

Yours sincerely,

Company Officer: Jonny.Matuichuk Telephone Number: 2034906191