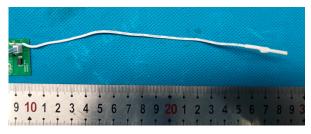

The Antenna information as below for your reference.

Antenna photo:

Antenna transmission frequency: 433.92MHz Antenna type: Line antenna Antenna Gain: -1dBi

Yours sincerely,

Name:JonnyMatuichuk Companyname: RolleaseAcmeda Inc Address: 750 East Main Street, 7th Floor, Stamford CT 06902, USA Title: Product Manager -Motorization E-mail: jonny.matuichuk@rolleaseacmeda.com Tel:+1 2038326756