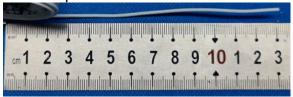

The Antenna information as below for your reference.

Antenna photo:

Antenna transmission frequency: 433.925MHz

Antenna type: Line antenna

Antenna Gain: 0.5dBi

Yours sincerely,

Name:JonnyMatuichuk

Companyname: RolleaseAcmeda Inc