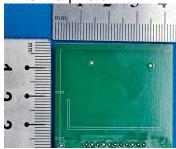

The Antenna information as below for your reference.

Antenna photo:

PCB Layout

Antenna transmission frequency: 433.92MHz

Antenna type: PCB antenna

Antenna Gain: 3.0dBi

Yours sincerely,

Name: Jonny Matuichuk