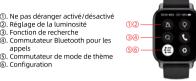

## Introduction to Watch Function

Do Not Disturb On/Off

2). Brightness adjustment

④. Call Bluetooth switch

). Theme mode switch

3). Search function

6). Settina

Main interface: Display the current time, date, steps and other nformation of the watch: press the main interface for a long time to witch the main dial left and right, and click to confirm.