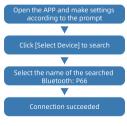

## Device Connection

Before using the APP, please turn on the mobile phone Bluetooth and mobile phone GPS positioning to obtain the mobile phone positioning permission. After the connection is successful, it will prompt " To pair with: P66 " , please select pairing.

#### The watch connection operates as follows:

P66-V1.0

1. For Android users, the APP should obtain permissions and run backstage, otherwise it will affect the user experience. 2. For systems below iPhone iOS 13, after connecting in the APP. you need to connect to the P66 for the second time in the Bluetooth settings of the mobile phone, and then you can make calls, plav multimedia music and other functions.

## Lien de l'appareil

Avant d'utiliser l'application, veuillez activer le Bluetooth du téléphone portable et le positionnement GPS du téléphone portable pour obtenir l'autorisation de positionnement du téléphone portable. Une fois la connexion établie, le message "Appareil avec lequel s'associer: P66 " s'affiche, veuillez sélectionner le couplage

### L'opération de connexion de la montre comme suit:

Remarque :

1. pour les téléphones Android. vous devez autoriser l'APP à obtenir les autorisations et les mouvements d'arrière-plan, sinon cela affectera l'expérience. 2. Pour les systèmes inférieurs à iPhone iOS 13 après yous être connecté à l'APP, vous devez vous connecter au P66 pour la deuxième fois dans les paramètres Bluetooth du téléphone mobile, puis vous pouvez passer des appels, lire de la musique multimédia et d'autres fonctions.