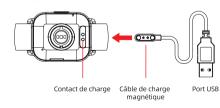

## Schéma de principe de charge

Procédez exactement comme indiqué sur le schéma ci-dessous: 1. Veuillez viser les contacts de charge à l'arrière de la montre pour charger avec le câble de charge magnétique spécifique au produit. 2. Ne pas charger à l'aide d'un adaptateur secteur avec une tension supérieure à 5V et un courant de sortie supérieur à 1A, sinon cela entraînera une panne de charge et endommagera le câble ou l'appareil de charge magnétique.

 Si vous chargez la montre après gu'elle soit hors tension, vous devez d'abord l'activer : l'écran de la montre s'allume après une charge normale pendant environ 5 minutes.