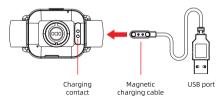

## Schematic Diagram of Charging

Operate in strict accordance with the following figures: 1.Please use the product-specific magnetic charging cable to charge by aligning it with the charging contacts on the back of the watch. 2.Do not use a power adapter with a voltage exceeding 5V and an output current exceeding 1A for charging, as this may cause charging failure and damage to the magnetic charging cable or the device. 3.Please activate the watch when it runs out of power before charging: the watch screen will only light up after about 5 minutes of normal charging.

## Schéma de principe de charge

Procédez exactement comme indiqué sur le schéma ci-dessous: 1. Veuillez viser les contacts de charge à l'arrière de la montre pour charger avec le câble de charge magnétique spécifique au produit. 2. Ne pas charger à l'aide d'un adaptateur secteur avec une tension supérieure à 5V et un courant de sortie supérieur à 1A, sinon cela entraînera une panne de charge et endommagera le câble ou l'appareil de charge magnétique.

 Si vous chargez la montre après gu'elle soit hors tension, vous devez d'abord l'activer : l'écran de la montre s'allume après une charge normale pendant environ 5 minutes.