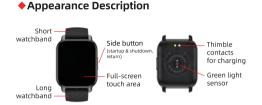

#### Présentation de l'apparence Sangle courte – Contact de dé à Bouton latéral coudre (marche ou arrêt, retour) Capteur de lumière Zone tactile verte plein écran Longue sangle —