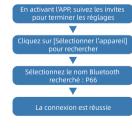

## Lien de l'appareil

Avant d'utiliser l'application, veuillez activer le Bluetooth du téléphone portable et le positionnement GPS du téléphone portable pour obtenir l'autorisation de positionnement du téléphone portable. Une fois la connexion établie, le message "Appareil avec lequel s'associer: P66 " s'affiche, veuillez sélectionner le couplage

### L'opération de connexion de la montre comme suit:

Remarque :

1. pour les téléphones Android. vous devez autoriser l'APP à obtenir les autorisations et les mouvements d'arrière-plan, sinon cela affectera l'expérience. 2. Pour les systèmes inférieurs à iPhone iOS 13 après yous être connecté à l'APP, vous devez vous connecter au P66 pour la deuxième fois dans les paramètres Bluetooth du téléphone mobile, puis vous pouvez passer des appels, lire de la musique multimédia et d'autres fonctions.