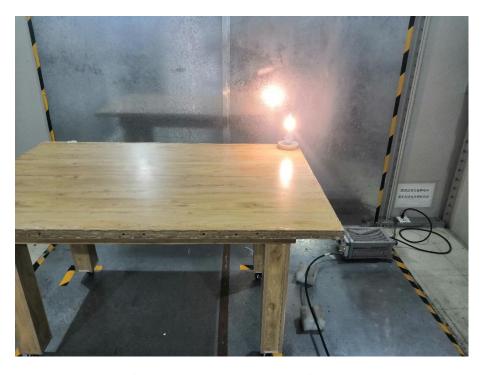

# **EXHIBIT C - TEST SETUP PHOTOGRAPHS**

*Tested Model:9290030096* 

**Conducted Emissions - Front View** 

**Conducted Emissions - Left View** 

**Radiated Emissions - Front View (Below 1GHz)** 

Radiated Emissions - Rear View (Above 1GHz)

**Conducted Emissions - Left View** 

Radiated Emissions - Front View (Below 1GHz)

Radiated Emissions - Rear View (Above 1GHz)

**Conducted Emissions - Front View** 

**Conducted Emissions - Left View** 

 $Radiated\ Emissions\ \hbox{-}\ Front\ View\ (Below\ 1GHz)$ 