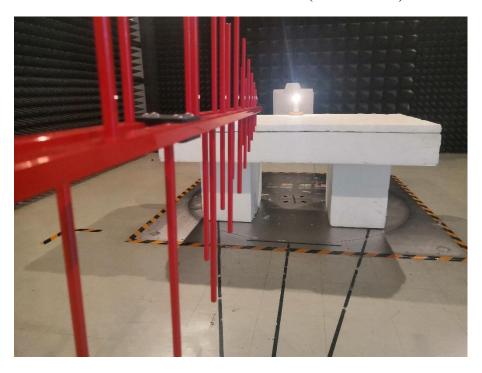

# **EXHIBIT C - TEST SETUP PHOTOGRAPHS**

*Tested Model:9290030096* 

**Conducted Emissions - Front View** 

**Conducted Emissions - Left View** 

**Radiated Emissions - Front View (Below 1GHz)** 

Radiated Emissions - Rear View (Above 1GHz)

**Conducted Emissions - Left View** 

Radiated Emissions - Front View (Below 1GHz)

Radiated Emissions - Rear View (Above 1GHz)

**Conducted Emissions - Front View** 

**Conducted Emissions - Left View** 

 $Radiated\ Emissions\ \hbox{-}\ Front\ View\ (Below\ 1GHz)$ 

**Radiated Emissions - Front View (Below 1GHz)** 

Radiated Emissions - Rear View (Above 1GHz)

**Conducted Emissions - Front View** 

**Conducted Emissions - Left View** 

**Radiated Emissions - Front View (Below 1GHz)** 