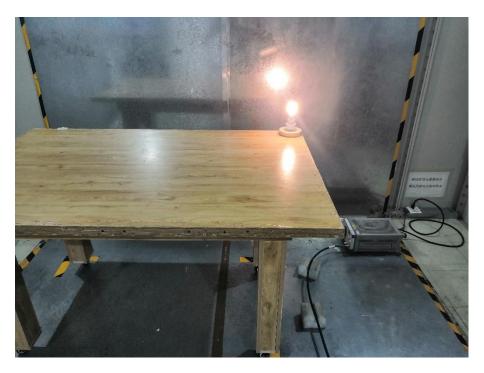

# **EXHIBIT C - TEST SETUP PHOTOGRAPHS**

*Tested Model:9290030096* 

**Conducted Emissions - Front View** 

**Conducted Emissions - Left View** 

**Radiated Emissions - Front View (Below 1GHz)** 

Radiated Emissions - Rear View (Above 1GHz)

**Conducted Emissions - Left View** 

Radiated Emissions - Front View (Below 1GHz)

Radiated Emissions - Rear View (Above 1GHz)

**Conducted Emissions - Front View** 

**Conducted Emissions - Left View** 

 $Radiated\ Emissions\ \hbox{-}\ Front\ View\ (Below\ 1GHz)$ 