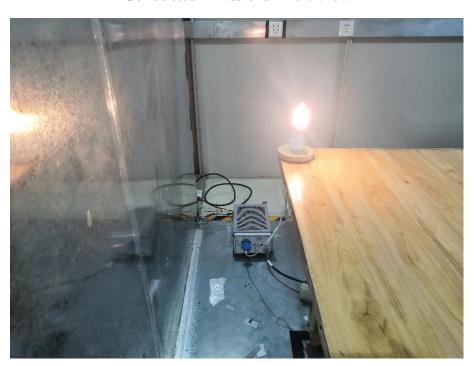

**Conducted Emissions - Left View** 

Radiated Emissions - Front View (Below 1GHz)

Radiated Emissions - Rear View (Above 1GHz)

**Conducted Emissions - Front View** 

**Conducted Emissions - Left View** 

 $Radiated\ Emissions\ \hbox{-}\ Front\ View\ (Below\ 1GHz)$ 

Radiated Emissions - Rear View (Above 1GHz)

**Conducted Emissions - Left View** 

 $Radiated\ Emissions\ \hbox{-}\ Front\ View\ (Below\ 1GHz)$ 

Radiated Emissions - Rear View (Above 1GHz)

**Conducted Emissions - Left View** 