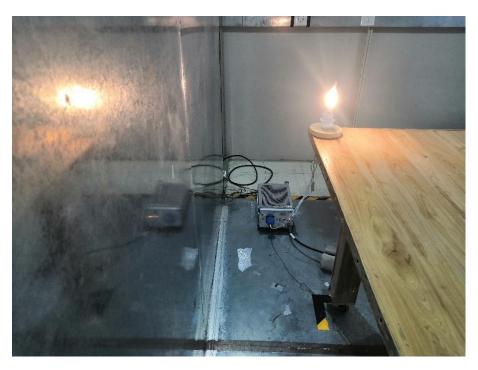

**Conducted Emissions - Left View** 

Radiated Emissions - Front View (Below 1GHz)

Radiated Emissions - Rear View (Above 1GHz)

**Conducted Emissions - Front View** 

**Conducted Emissions - Left View** 

 $Radiated\ Emissions\ \hbox{-}\ Front\ View\ (Below\ 1GHz)$ 

Radiated Emissions - Rear View (Above 1GHz)

**Conducted Emissions - Left View** 

 $Radiated\ Emissions\ \hbox{-}\ Front\ View\ (Below\ 1GHz)$ 

Radiated Emissions - Rear View (Above 1GHz)

**Conducted Emissions - Left View** 