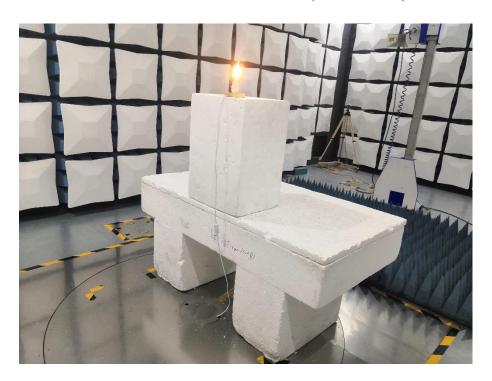

Radiated Emissions - Rear View (Above 1GHz)

**Conducted Emissions - Left View** 

 $Radiated\ Emissions\ \hbox{-}\ Front\ View\ (Below\ 1GHz)$ 

Radiated Emissions - Rear View (Above 1GHz)

**Conducted Emissions - Left View** 

**Radiated Emissions - Front View (Below 1GHz)** 

Radiated Emissions - Rear View (Above 1GHz)

**Conducted Emissions - Front View** 

**Conducted Emissions - Left View** 

**Radiated Emissions - Front View (Below 1GHz)** 

Radiated Emissions - Rear View (Above 1GHz)

**Conducted Emissions - Left View** 

Radiated Emissions - Front View (Below 1GHz)

Radiated Emissions - Rear View (Above 1GHz)

**Conducted Emissions - Front View** 