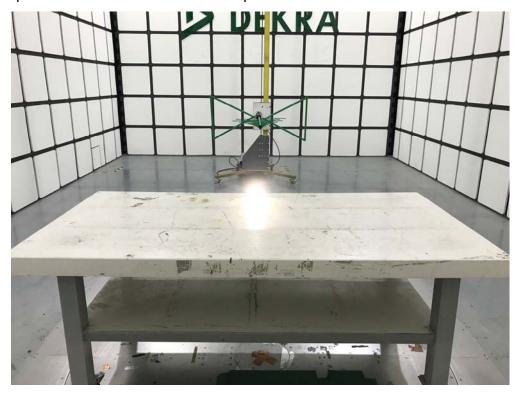

## **Test Setup Photograph**

Muruta:

Test Mode: Mode 1

Description: Front View of Conducted emission Test Setup

Test Mode: Mode 1

Description: Side View of Conducted emission Test Setup

Description: Radiated Emission Test Setup for Below 1GHz

Description: Radiated Emission Test Setup for 1~18GHz

Description: Radiated Emission Test Setup for Above 18GHz