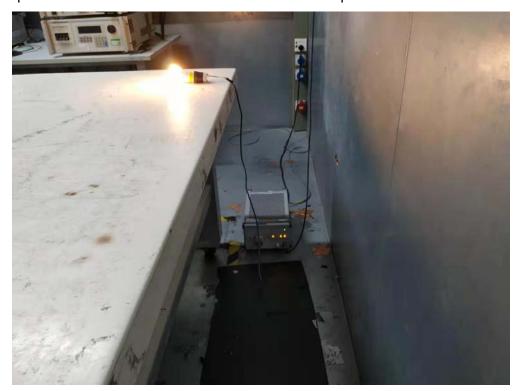

## **Test Setup Photograph**

Muruta:

Test Mode: Mode 1

Description: Front View of Conducted emission Test Setup

Test Mode: Mode 1

Description: Side View of Conducted emission Test Setup

Description: Radiated Emission Test Setup for Below 1GHz

Description: Radiated Emission Test Setup for 1~18GHz

Description: Radiated Emission Test Setup for Above 18GHz