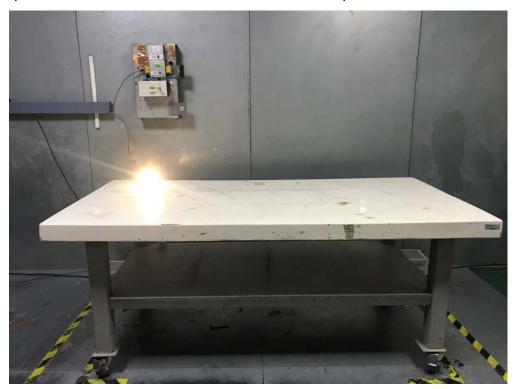

## **Test Setup Photograph**

Muruta:

Test Mode: Mode 1

Description: Front View of Conducted emission Test Setup

Test Mode: Mode 1

Description: Side View of Conducted emission Test Setup

Description: Radiated Emission Test Setup for Below 1GHz

Description: Radiated Emission Test Setup for 1~18GHz

Description: Radiated Emission Test Setup for Above 18GHz