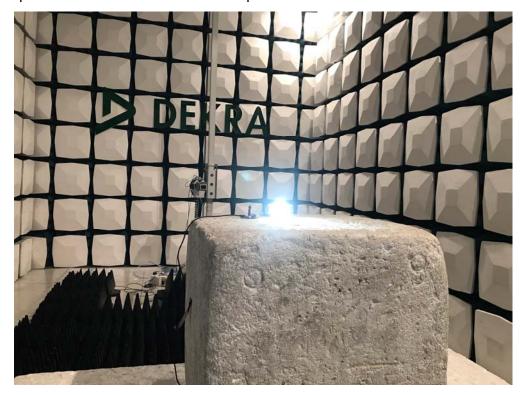

## **Test Setup Photograph**

Muruta:

Test Mode: Mode 1

Description: Front View of Conducted emission Test Setup

Test Mode: Mode 1

Description: Side View of Conducted emission Test Setup

Description: Radiated Emission Test Setup for Below 1GHz

Description: Radiated Emission Test Setup for 1~18GHz

Description: Radiated Emission Test Setup for Above 18GHz