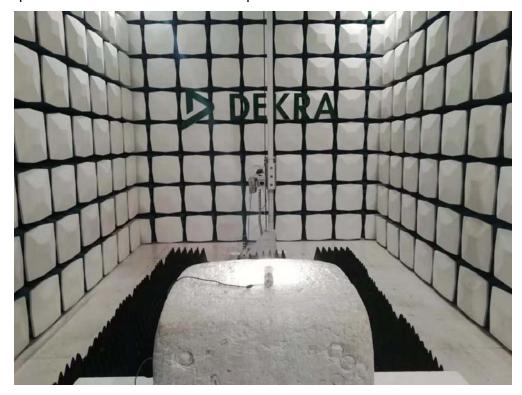

## **Test Setup Photograph**

Muruta:

Test Mode: Mode 1

Description: Front View of Conducted emission Test Setup

Test Mode: Mode 1

Description: Side View of Conducted emission Test Setup

Description: Radiated Emission Test Setup for Below 1GHz