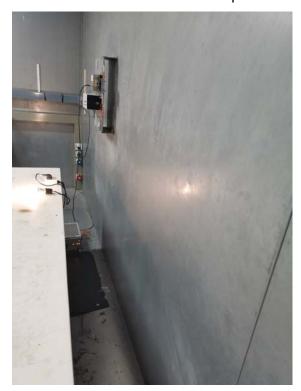

## Diodes

Test Mode: Mode 1

Description: Front View of Conducted emission Test Setup

Test Mode: Mode 1

Description: Side View of Conducted emission Test Setup

Description: Radiated Emission Test Setup for Below 1GHz