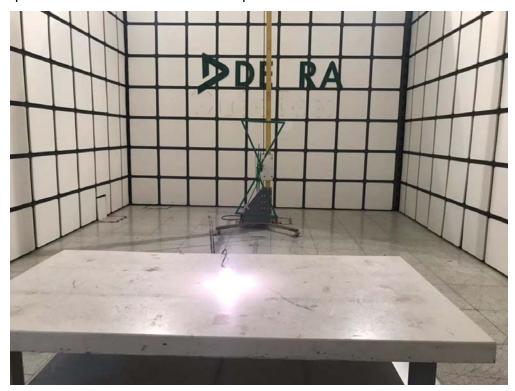

Description: Radiated Emission Test Setup for 1~18GHz

Description: Radiated Emission Test Setup for Above 18GHz

Description: Radiated Emission Test Setup for 1~18GHz