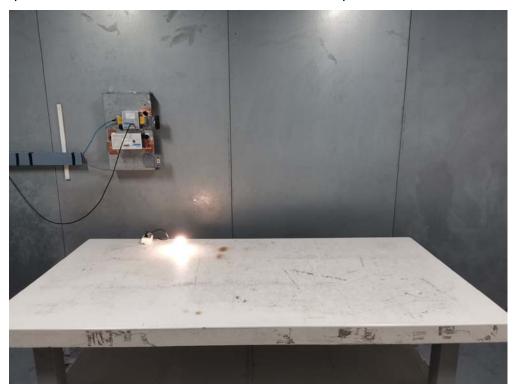

## **Test Setup Photograph**

Muruta:

Test Mode: Mode 1

Description: Front View of Conducted emission Test Setup

Test Mode: Mode 1

Description: Side View of Conducted emission Test Setup

Description: Radiated Emission Test Setup for Below 1GHz

## Diodes

Test Mode: Mode 1

Description: Front View of Conducted emission Test Setup

Test Mode: Mode 1

Description: Side View of Conducted emission Test Setup

Description: Radiated Emission Test Setup for Below 1GHz