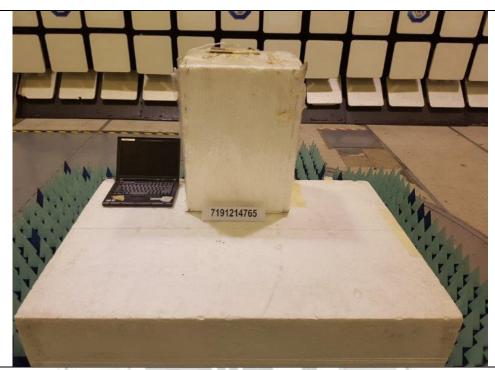

## TEST SETUP (30MHz to 1GHz)

Radiated Emissions (Spurious Emissions Inclusive Restricted Bands Requirement) Test Setup (Front View)

Radiated Emissions (Spurious Emissions Inclusive Restricted Bands Requirement) Test Setup (Rear View)