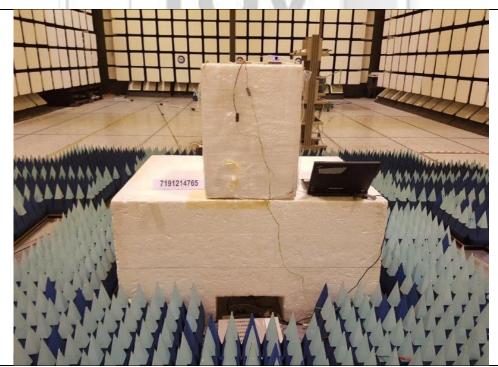

## TEST SETUP (30MHz to 1GHz)

Radiated Emissions (Spurious Emissions Inclusive Restricted Bands Requirement) Test Setup (Front View)

Radiated Emissions (Spurious Emissions Inclusive Restricted Bands Requirement) Test Setup (Rear View)