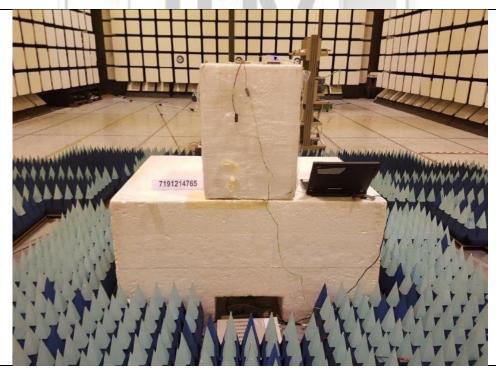

## TEST SETUP (30MHz to 1GHz)

Radiated Emissions (Spurious Emissions Inclusive Restricted Bands Requirement) Test Setup (Front View)

Radiated Emissions (Spurious Emissions Inclusive Restricted Bands Requirement) Test Setup (Rear View)