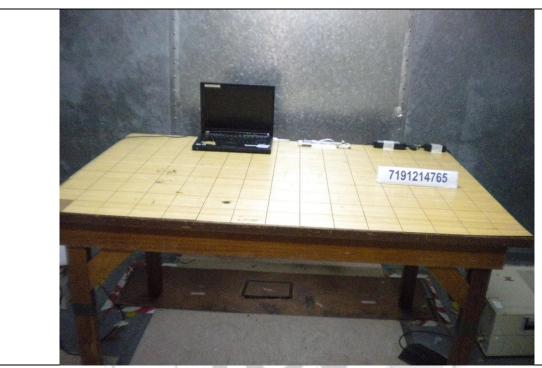

## **TEST SETUP**

Conducted Emissions Test Setup (Front View)

Conducted Emissions Test Setup (Rear View)