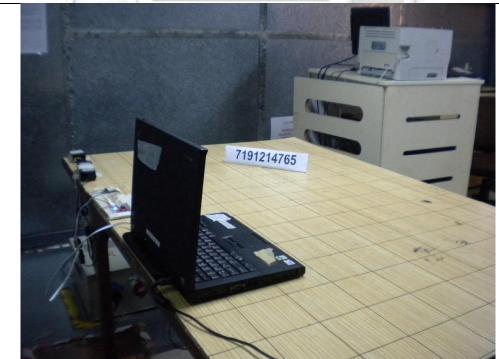

## **TEST SETUP**

Conducted Emissions Test Setup (Front View)

Conducted Emissions Test Setup (Rear View)