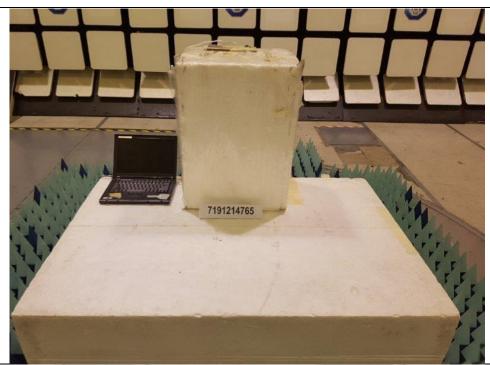

## TEST SETUP (30MHz to 1GHz)

Radiated Emissions (Spurious Emissions Inclusive Restricted Bands Requirement) Test Setup (Front View)

Radiated Emissions (Spurious Emissions Inclusive Restricted Bands Requirement) Test Setup (Rear View)