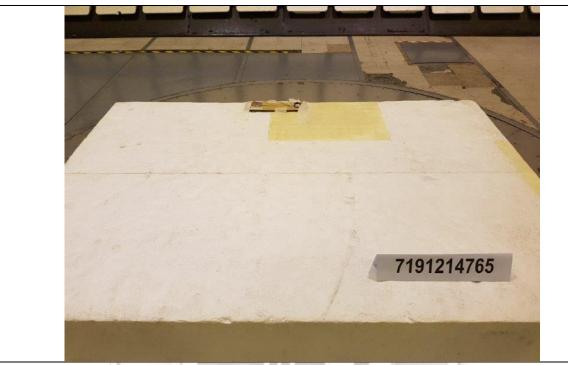

## TEST SETUP (30MHz to 1GHz)

Radiated Emissions (Spurious Emissions Inclusive Restricted Bands Requirement) Test Setup (Front View)

Radiated Emissions (Spurious Emissions Inclusive Restricted Bands Requirement) Test Setup (Rear View)