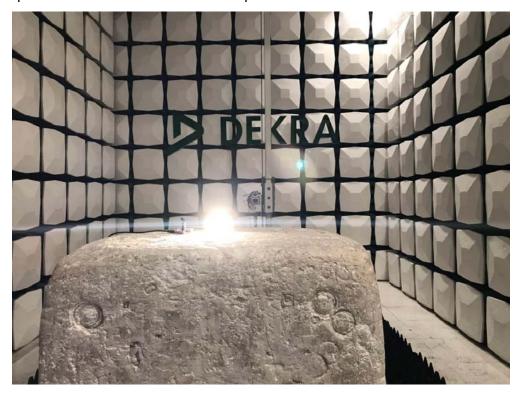

## **Test Setup Photograph**

Muruta:

Test Mode: Mode 1

Description: Front View of Conducted emission Test Setup

Test Mode: Mode 1

Description: Side View of Conducted emission Test Setup

Description: Radiated Emission Test Setup for Below 1GHz

Description: Radiated Emission Test Setup for 1~18GHz

Description: Radiated Emission Test Setup for Above 18GHz