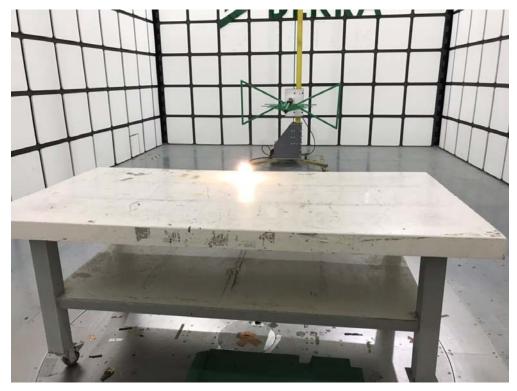

## **Test Setup Photograph**

Muruta:

Test Mode: Mode 1

Description: Front View of Conducted emission Test Setup

Test Mode: Mode 1

Description: Side View of Conducted emission Test Setup

Description: Radiated Emission Test Setup for Below 1GHz

Description: Radiated Emission Test Setup for 1~18GHz

Description: Radiated Emission Test Setup for Above 18GHz