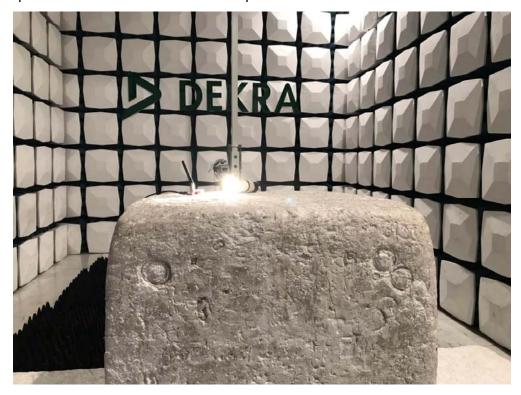

## **Test Setup Photograph**

Muruta:

Test Mode: Mode 1

Description: Front View of Conducted emission Test Setup

Test Mode: Mode 1

Description: Side View of Conducted emission Test Setup

Description: Radiated Emission Test Setup for Below 1GHz

Description: Radiated Emission Test Setup for 1~18GHz

Description: Radiated Emission Test Setup for Above 18GHz