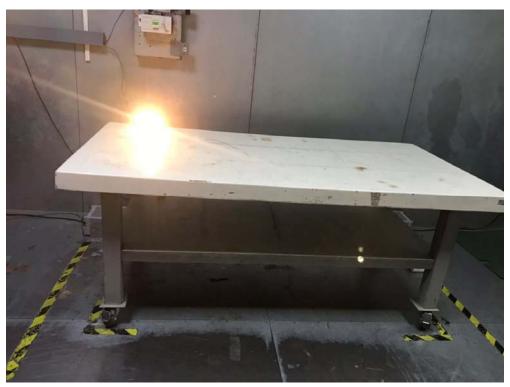

## **Diodes**

Test Mode: Mode 1

Description: Front View of Conducted emission Test Setup

Test Mode: Mode 1

Description: Side View of Conducted emission Test Setup

Description: Radiated Emission Test Setup for Below 1GHz

Description: Radiated Emission Test Setup for 1~18GHz

Description: Radiated Emission Test Setup for Above 18GHz

Kdx:

Test Mode: Mode 1

Description: Front View of Conducted emission Test Setup

Test Mode: Mode 1