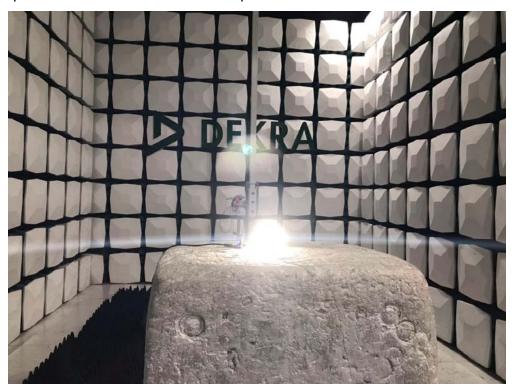

## **Test Setup Photograph**

Muruta:

Test Mode: Mode 1

Description: Front View of Conducted emission Test Setup

Test Mode: Mode 1

Description: Side View of Conducted emission Test Setup

Description: Radiated Emission Test Setup for Below 1GHz

Description: Radiated Emission Test Setup for 1~18GHz

Description: Radiated Emission Test Setup for Above 18GHz