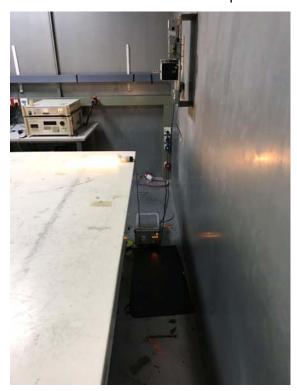

Description: Radiated Emission Test Setup for 1~18GHz

Description: Radiated Emission Test Setup for Above 18GHz

Kdx:

Test Mode: Mode 1

Description: Front View of Conducted emission Test Setup

Test Mode: Mode 1

Description: Side View of Conducted emission Test Setup

Description: Radiated Emission Test Setup for Below 1GHz

Description: Radiated Emission Test Setup for 1~18GHz

Description: Radiated Emission Test Setup for Above 18GHz