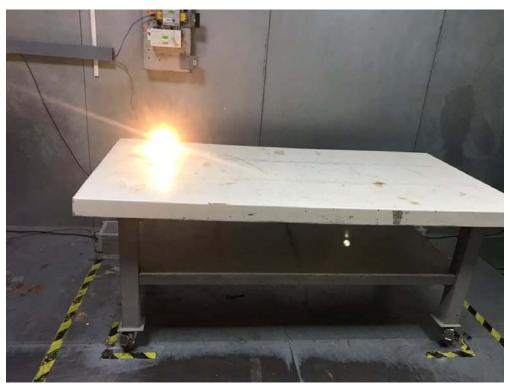

## **Diodes**

Test Mode: Mode 1

Description: Front View of Conducted emission Test Setup

Test Mode: Mode 1

Description: Side View of Conducted emission Test Setup

Description: Radiated Emission Test Setup for Below 1GHz

Description: Radiated Emission Test Setup for 1~18GHz

Description: Radiated Emission Test Setup for Above 18GHz

Kdx:

Test Mode: Mode 1

Description: Front View of Conducted emission Test Setup

Test Mode: Mode 1