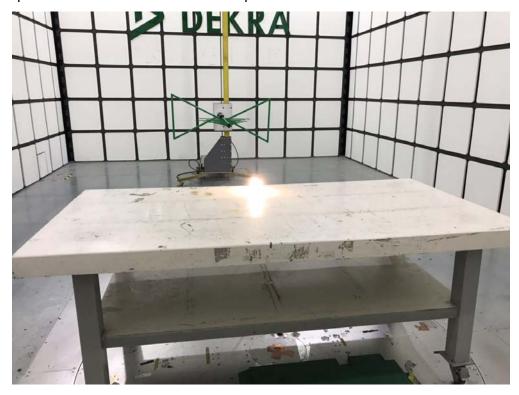

Description: Side View of Conducted emission Test Setup

Description: Radiated Emission Test Setup for Below 1GHz

Description: Radiated Emission Test Setup for 1~18GHz

Description: Radiated Emission Test Setup for Above 18GHz