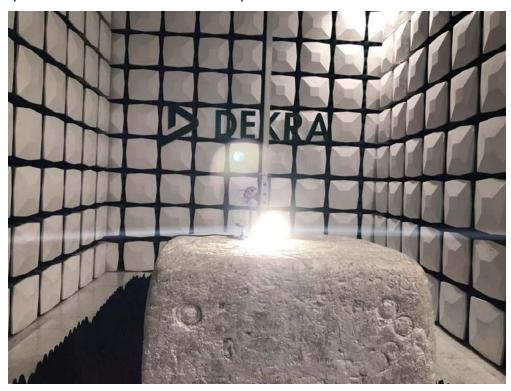

## **Test Setup Photograph**

Muruta:

Test Mode: Mode 1

Description: Front View of Conducted emission Test Setup

Test Mode: Mode 1

Description: Side View of Conducted emission Test Setup

Description: Radiated Emission Test Setup for Below 1GHz

Description: Radiated Emission Test Setup for 1~18GHz

Description: Radiated Emission Test Setup for Above 18GHz