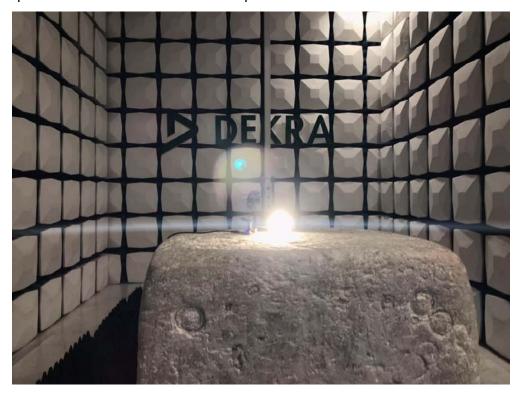

## **Test Setup Photograph**

Muruta:

Test Mode: Mode 1

Description: Front View of Conducted emission Test Setup

Test Mode: Mode 1

Description: Side View of Conducted emission Test Setup

Description: Radiated Emission Test Setup for Below 1GHz

Description: Radiated Emission Test Setup for 1~18GHz

Description: Radiated Emission Test Setup for Above 18GHz