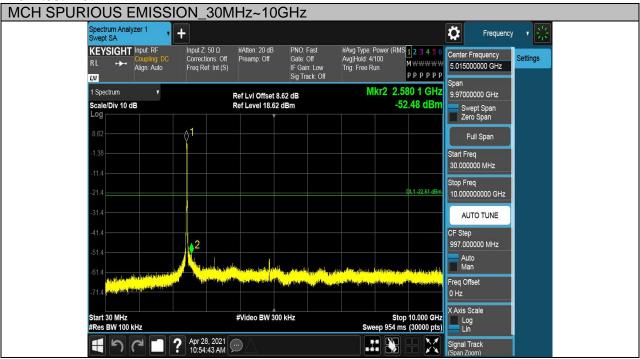

Page 76 of 213

Page 77 of 213

| Test Mode | Channel | Verdict |
|-----------|---------|---------|
| 11N HT40  | MCH     | PASS    |

Page 78 of 213

Page 79 of 213

| Test Mode | Channel | Verdict |
|-----------|---------|---------|
| 11N HT40  | HCH     | PASS    |