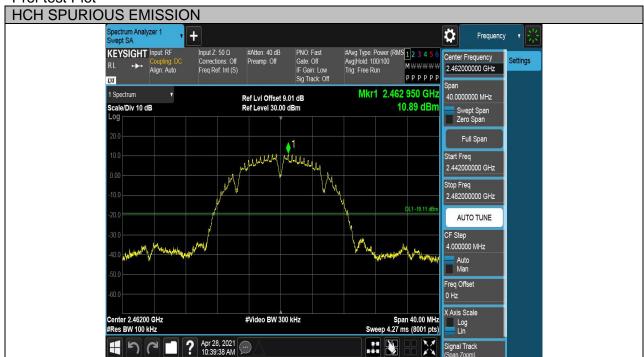

d>PASS</td></limit<> | PASS    |
| 11N HT20  | Antenna 1    | 2452    | 7.79      | <limit< td=""><td>PASS</td></limit<> | PASS    |
|           | A . 1        | 2432    | 3.92      | <limit< td=""><td>PASS</td></limit<> | PASS    |
| 11N HT40  | Antenna 1    | 2442    | 3.95      | <limit< td=""><td>PASS</td></limit<> | PASS    |



Page 57 of 213

### **Test Plots**

For Normal Testing Part:

| Test Mode | Channel | Verdict |
|-----------|---------|---------|
| 11B       | LCH     | PASS    |





Page 58 of 213







Page 59 of 213

| Test Mode | Channel | Verdict |  |
|-----------|---------|---------|--|
| 11B       | MCH     | PASS    |  |





Page 60 of 213







Page 61 of 213

| Test Mode | Channel | Verdict |
|-----------|---------|---------|
| 11B       | HCH     | PASS    |





Page 62 of 213







Page 63 of 213

| Test Mode | Channel | Verdict |
|-----------|---------|---------|
| 11G       | LCH     | PASS    |





Page 64 of 213







Page 65 of 213

| Test Mode | Channel | Verdict |
|-----------|---------|---------|
| 11G       | MCH     | PASS    |





Page 66 of 213







Page 67 of 213

| Test Mode | Channel | Verdict |
|-----------|---------|---------|
| 11G       | HCH     | PASS    |





Page 68 of 213







Page 69 of 213

| Test Mode | Channel | Verdict |
|-----------|---------|---------|
| 11N HT20  | LCH     | PASS    |





Page 70 of 213







Page 71 of 213

| Test Mode | Channel | Verdict |
|-----------|---------|---------|
| 11N HT20  | MCH     | PASS    |





Page 72 of 213







Page 73 of 213

| Test Mode | Channel | Verdict |