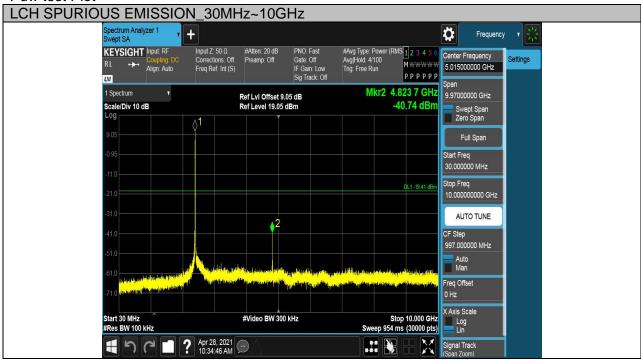

|---------|
|           |              | 2422    | 7.77      | <limit< td=""><td>PASS</td></limit<> | PASS    |
| 11G       | Antenna 1    | 2452    | 7.96      | <limit< td=""><td>PASS</td></limit<> | PASS    |
|           |              | 2422    | 7.12      | <limit< td=""><td>PASS</td></limit<> | PASS    |
| 11N HT20  | Antenna 1    | 2452    | 7.79      | <limit< td=""><td>PASS</td></limit<> | PASS    |
|           | A . 1        | 2432    | 3.92      | <limit< td=""><td>PASS</td></limit<> | PASS    |
| 11N HT40  | Antenna 1    | 2442    | 3.95      | <limit< td=""><td>PASS</td></limit<> | PASS    |



Page 57 of 213

### **Test Plots**

For Normal Testing Part:

| Test Mode | Channel | Verdict |
|-----------|---------|---------|
| 11B       | LCH     | PASS    |





Page 58 of 213







Page 59 of 213

| Test Mode | Channel | Verdict |  |
|-----------|---------|---------|--|
| 11B       | MCH     | PASS    |  |





Page 60 of 213







Page 61 of 213

| Test Mode | Channel | Verdict |
|-----------|---------|---------|
| 11B       | HCH     | PASS    |





Page 62 of 213







Page 63 of 213

| Test Mode | Channel | Verdict |
|-----------|---------|---------|
| 11G       | LCH     | PASS    |





Page 64 of 213







Page 65 of 213

| Test Mode | Channel | Verdict |
|-----------|---------|---------|
| 11G       | MCH     | PASS    |





Page 66 of 213







Page 67 of 213

| Test Mode | Channel | Verdict |
|-----------|---------|---------|
| 11G       | HCH     | PASS    |





Page 68 of 213







Page 69 of 213

| Test Mode | Channel | Verdict |
|---------