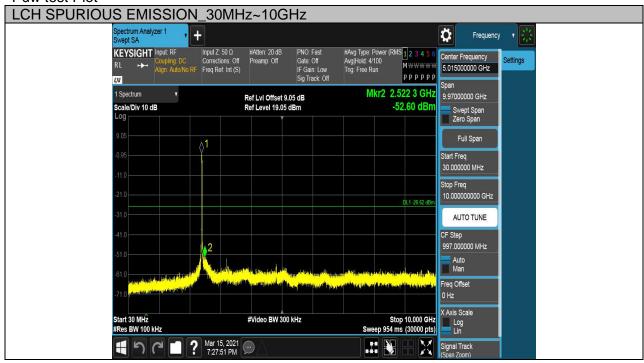

Page 72 of 213

Page 73 of 213

| Test Mode | Channel | Verdict |
|-----------|---------|---------|
| 11N HT20  | HCH     | PASS    |

Page 74 of 213

Page 75 of 213

| Test Mode | Channel | Verdict |
|-----------|---------|---------|
| 11N HT40  | LCH     | PASS    |