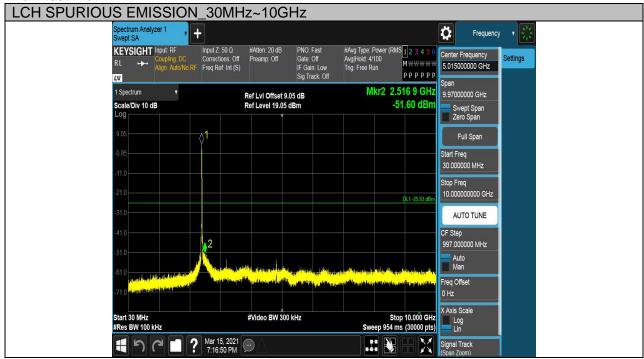

Page 72 of 213

Page 73 of 213

| Test Mode | Channel | Verdict |
|-----------|---------|---------|
| 11N HT20  | HCH     | PASS    |

Page 74 of 213

Page 75 of 213

| Test Mode | Channel | Verdict |
|-----------|---------|---------|
| 11N HT40  | LCH     | PASS    |