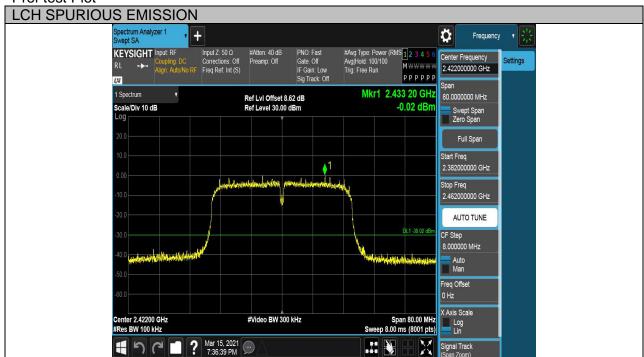

Page 72 of 213

Page 73 of 213

| Test Mode | Channel | Verdict |
|-----------|---------|---------|
| 11N HT20  | HCH     | PASS    |

Page 74 of 213

Page 75 of 213

| Test Mode | Channel | Verdict |
|-----------|---------|---------|
| 11N HT40  | LCH     | PASS    |