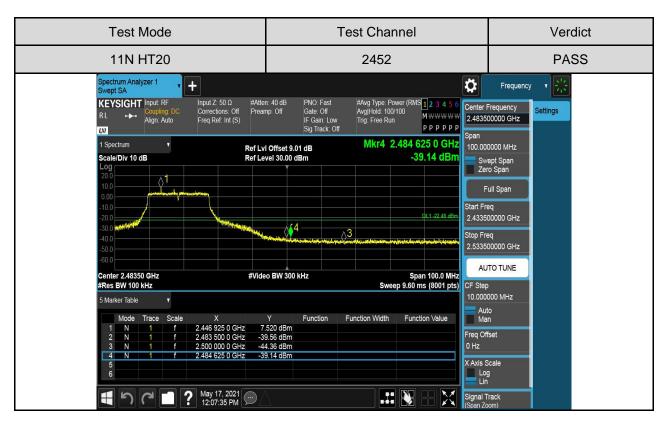

For Additions Testing Part:

| Test Mode | Test Antenna | Channel | Pref(dBm) | Puw(dBm)                             | Verdict |
|-----------|--------------|---------|-----------|--------------------------------------|---------|
|           |              | 2422    | 7.77      | <limit< td=""><td>PASS</td></limit<> | PASS    |
| 11G       | Antenna 1    | 2452    | 7.96      | <limit< td=""><td>PASS</td></limit<> | PASS    |
|           |              | 2422    | 7.12      | <limit< td=""><td>PASS</td></limit<> | PASS    |
| 11N HT20  | Antenna 1    | 2452    | 7.79      | <limit< td=""><td>PASS</td></limit<> | PASS    |
|           | A . 1        | 2432    | 3.92      | <limit< td=""><td>PASS</td></limit<> | PASS    |
| 11N HT40  | Antenna 1    | 2442    | 3.95      | <limit< td=""><td>PASS</td></limit<> | PASS    |