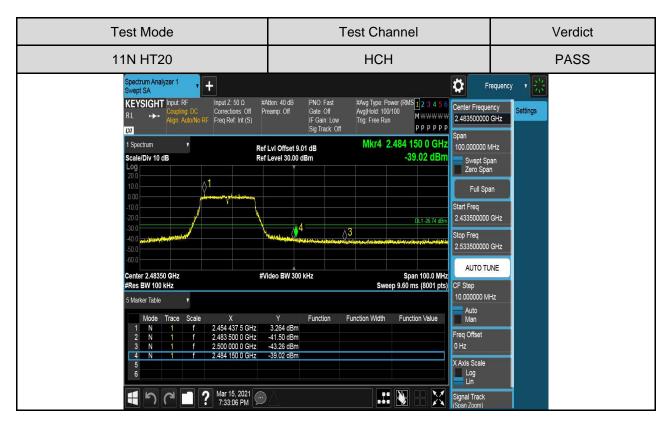

Page 72 of 213

Page 73 of 213

| Test Mode | Channel | Verdict |
|-----------|---------|---------|
| 11N HT20  | HCH     | PASS    |

Page 74 of 213

Page 75 of 213

| Test Mode | Channel | Verdict |
|-----------|---------|---------|
| 11N HT40  | LCH     | PASS    |