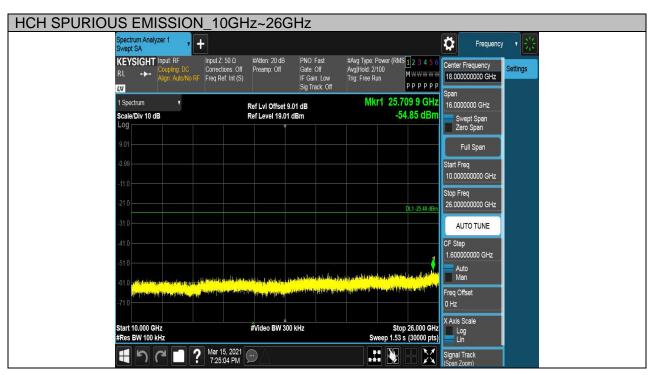

Page 76 of 213

Page 77 of 213

| Test Mode | Channel | Verdict |
|-----------|---------|---------|
| 11N HT40  | MCH     | PASS    |

Page 78 of 213

Page 79 of 213

| Test Mode | Channel | Verdict |
|-----------|---------|---------|
| 11N HT40  | HCH     | PASS    |