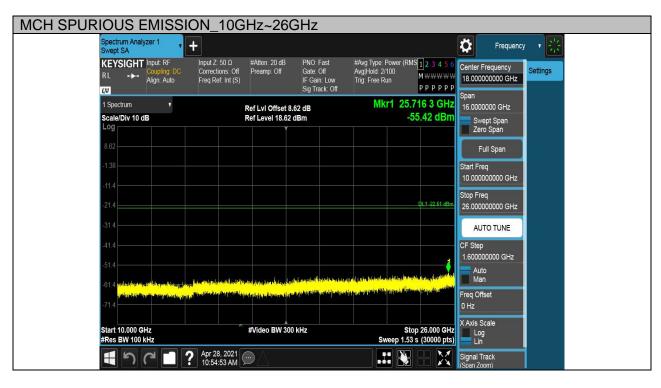

Page 76 of 213

Page 77 of 213

| Test Mode | Channel | Verdict |
|-----------|---------|---------|
| 11N HT40  | MCH     | PASS    |

Page 78 of 213

Page 79 of 213

| Test Mode | Channel | Verdict |
|-----------|---------|---------|
| 11N HT40  | HCH     | PASS    |