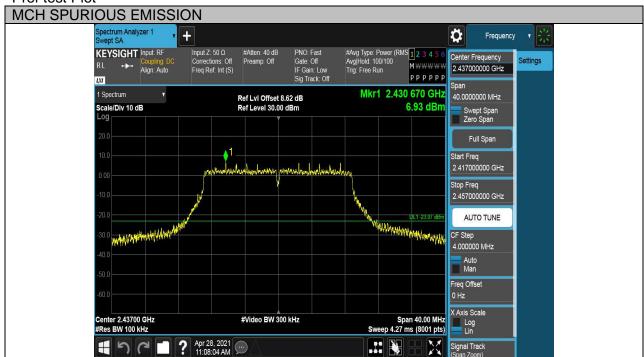

Page 76 of 213

Page 77 of 213

| Test Mode | Channel | Verdict |
|-----------|---------|---------|
| 11N HT40  | MCH     | PASS    |

Page 78 of 213

Page 79 of 213

| Test Mode | Channel | Verdict |
|-----------|---------|---------|
| 11N HT40  | HCH     | PASS    |