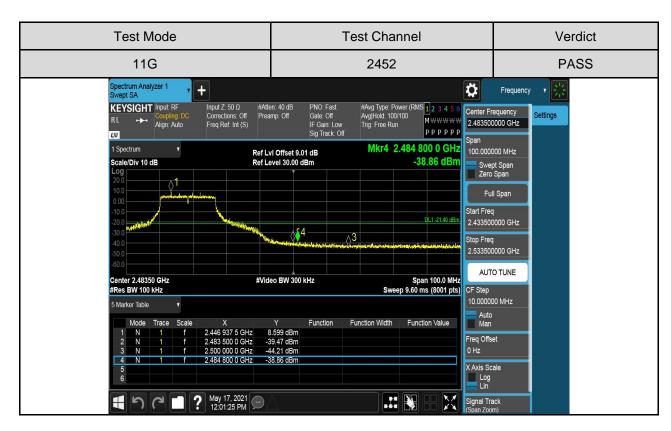

For Additions Testing Part:

| Test Mode | Test Antenna | Channel | Pref(dBm) | Puw(dBm)                             | Verdict |
|-----------|--------------|---------|-----------|--------------------------------------|---------|
|           |              | 2422    | 7.77      | <limit< td=""><td>PASS</td></limit<> | PASS    |
| 11G       | Antenna 1    | 2452    | 7.96      | <limit< td=""><td>PASS</td></limit<> | PASS    |
|           |              | 2422    | 7.12      | <limit< td=""><td>PASS</td></limit<> | PASS    |
| 11N HT20  | Antenna 1    | 2452    | 7.79      | <limit< td=""><td>PASS</td></limit<> | PASS    |
|           | A . 1        | 2432    | 3.92      | <limit< td=""><td>PASS</td></limit<> | PASS    |
| 11N HT40  | Antenna 1    | 2442    | 3.95      | <limit< td=""><td>PASS</td></limit<> | PASS    |