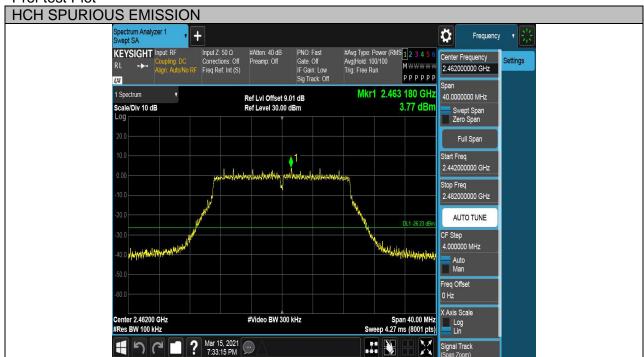

Page 76 of 213

Page 77 of 213

| Test Mode | Channel | Verdict |
|-----------|---------|---------|
| 11N HT40  | MCH     | PASS    |

Page 78 of 213

Page 79 of 213

| Test Mode | Channel | Verdict |
|-----------|---------|---------|
| 11N HT40  | HCH     | PASS    |