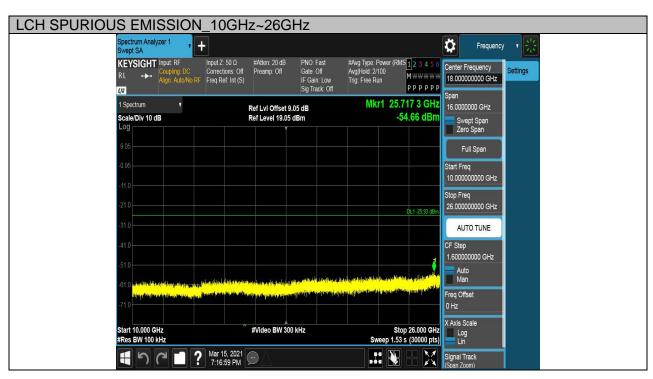

Page 72 of 213

Page 73 of 213

| Test Mode | Channel | Verdict |
|-----------|---------|---------|
| 11N HT20  | HCH     | PASS    |

Page 74 of 213

Page 75 of 213

| Test Mode | Channel | Verdict |
|-----------|---------|---------|
| 11N HT40  | LCH     | PASS    |