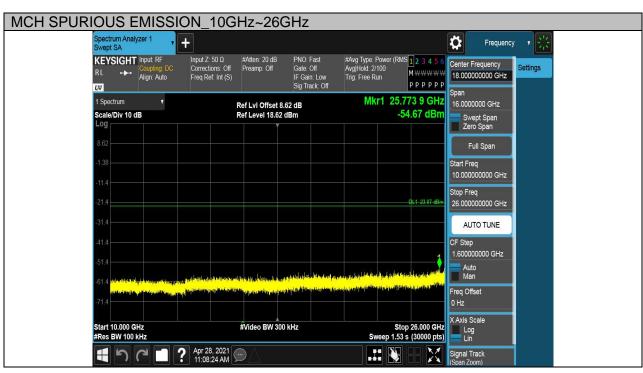

Page 76 of 213

Page 77 of 213

| Test Mode | Channel | Verdict |
|-----------|---------|---------|
| 11N HT40  | MCH     | PASS    |

Page 78 of 213

Page 79 of 213

| Test Mode | Channel | Verdict |
|-----------|---------|---------|
| 11N HT40  | HCH     | PASS    |