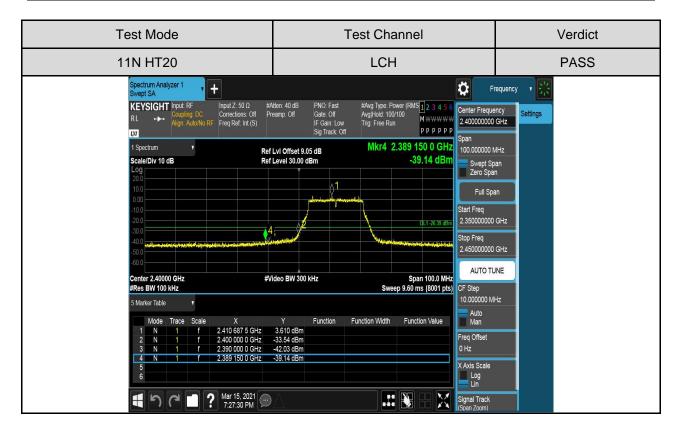

Page 68 of 213

Page 69 of 213

| Test Mode | Channel | Verdict |
|-----------|---------|---------|
| 11N HT20  | LCH     | PASS    |

Page 70 of 213

Page 71 of 213

| Test Mode | Channel | Verdict |
|-----------|---------|---------|
| 11N HT20  | MCH     | PASS    |