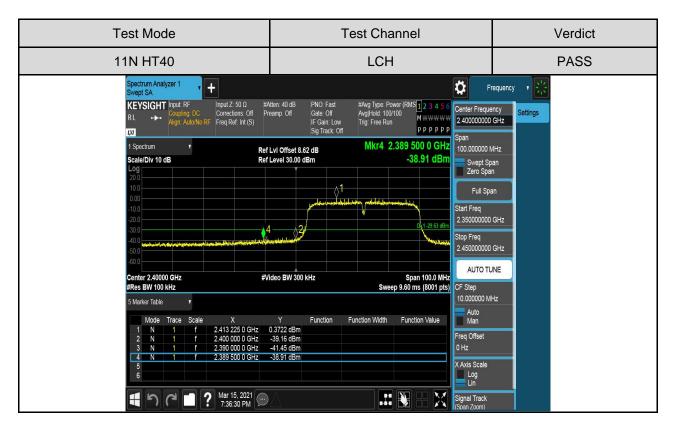

Page 72 of 213

Page 73 of 213

| Test Mode | Channel | Verdict |
|-----------|---------|---------|
| 11N HT20  | HCH     | PASS    |

Page 74 of 213

Page 75 of 213

| Test Mode | Channel | Verdict |
|-----------|---------|---------|
| 11N HT40  | LCH     | PASS    |