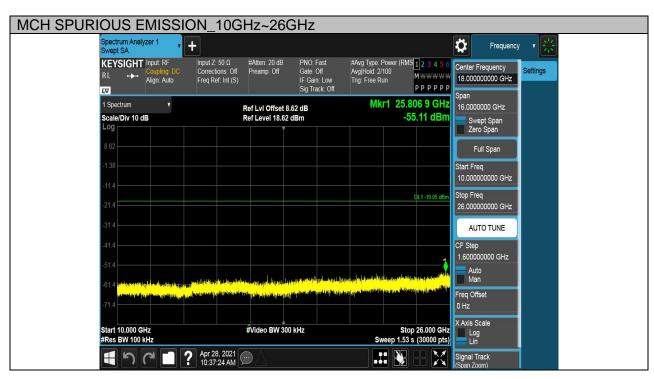

Page 76 of 213

Page 77 of 213

| Test Mode | Channel | Verdict |
|-----------|---------|---------|
| 11N HT40  | MCH     | PASS    |

Page 78 of 213

Page 79 of 213

| Test Mode | Channel | Verdict |
|-----------|---------|---------|
| 11N HT40  | HCH     | PASS    |