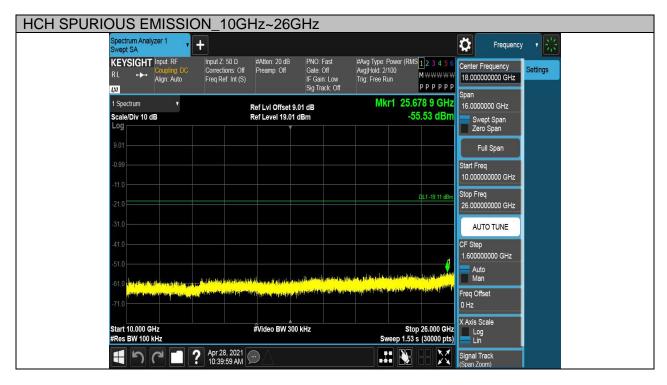

PASS    |
| 11N HT20  | Antenna 1    | 2452    | 7.79      | <limit< td=""><td>PASS</td></limit<> | PASS    |
|           | A . 1        | 2432    | 3.92      | <limit< td=""><td>PASS</td></limit<> | PASS    |
| 11N HT40  | Antenna 1    | 2442    | 3.95      | <limit< td=""><td>PASS</td></limit<> | PASS    |



Page 57 of 213

### **Test Plots**

For Normal Testing Part:

| Test Mode | Channel | Verdict |
|-----------|---------|---------|
| 11B       | LCH     | PASS    |





Page 58 of 213







Page 59 of 213

| Test Mode | Channel | Verdict |  |
|-----------|---------|---------|--|
| 11B       | MCH     | PASS    |  |





Page 60 of 213







Page 61 of 213

| Test Mode | Channel | Verdict |
|-----------|---------|---------|
| 11B       | HCH     | PASS    |





Page 62 of 213







Page 63 of 213

| Test Mode | Channel | Verdict |
|-----------|---------|---------|
| 11G       | LCH     | PASS    |





Page 64 of 213







Page 65 of 213

| Test Mode | Channel | Verdict |
|-----------|---------|---------|
| 11G       | MCH     | PASS    |





Page 66 of 213







Page 67 of 213

| Test Mode | Channel | Verdict |
|-----------|---------|---------|
| 11G       | HCH     | PASS    |





Page 68 of 213







Page 69 of 213

| Test Mode | Channel | Verdict |
|-----------|---------|---------|
| 11N HT20  | LCH     | PASS    |





Page 70 of 213







Page 71 of 213

| Test Mode | Channel | Verdict |
|-----------|---------|---------|
| 11N HT20  | MCH     | PASS    |





Page 72 of 213







Page 73 of 213

| Test Mode | Channel | Verdict |
|-----------|--------