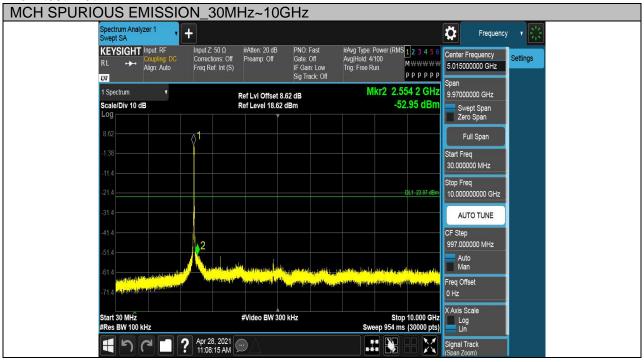

Page 76 of 213

Page 77 of 213

| Test Mode | Channel | Verdict |
|-----------|---------|---------|
| 11N HT40  | MCH     | PASS    |

Page 78 of 213

Page 79 of 213

| Test Mode | Channel | Verdict |
|-----------|---------|---------|
| 11N HT40  | HCH     | PASS    |