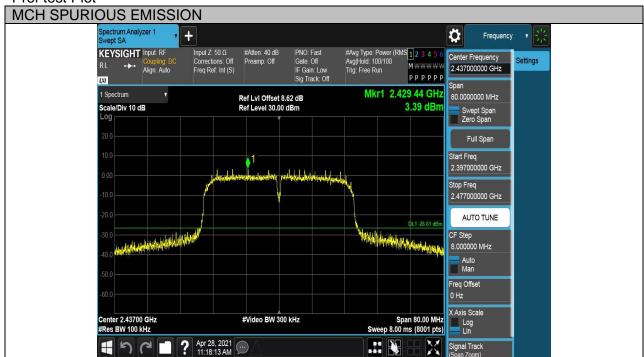

Page 76 of 213

Page 77 of 213

| Test Mode | Channel | Verdict |
|-----------|---------|---------|
| 11N HT40  | MCH     | PASS    |

Page 78 of 213

Page 79 of 213

| Test Mode | Channel | Verdict |
|-----------|---------|---------|
| 11N HT40  | HCH     | PASS    |