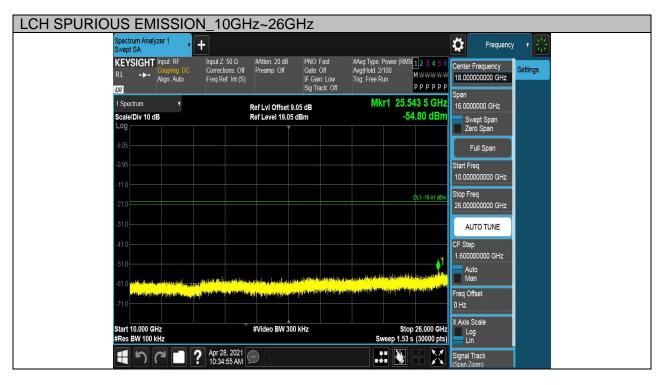

--------|
|           |              | 2422    | 7.77      | <limit< td=""><td>PASS</td></limit<> | PASS    |
| 11G       | Antenna 1    | 2452    | 7.96      | <limit< td=""><td>PASS</td></limit<> | PASS    |
|           |              | 2422    | 7.12      | <limit< td=""><td>PASS</td></limit<> | PASS    |
| 11N HT20  | Antenna 1    | 2452    | 7.79      | <limit< td=""><td>PASS</td></limit<> | PASS    |
|           | A . 1        | 2432    | 3.92      | <limit< td=""><td>PASS</td></limit<> | PASS    |
| 11N HT40  | Antenna 1    | 2442    | 3.95      | <limit< td=""><td>PASS</td></limit<> | PASS    |



Page 57 of 213

### **Test Plots**

For Normal Testing Part:

| Test Mode | Channel | Verdict |
|-----------|---------|---------|
| 11B       | LCH     | PASS    |





Page 58 of 213







Page 59 of 213

| Test Mode | Channel | Verdict |  |
|-----------|---------|---------|--|
| 11B       | MCH     | PASS    |  |





Page 60 of 213







Page 61 of 213

| Test Mode | Channel | Verdict |
|-----------|---------|---------|
| 11B       | HCH     | PASS    |





Page 62 of 213







Page 63 of 213

| Test Mode | Channel | Verdict |
|-----------|---------|---------|
| 11G       | LCH     | PASS    |





Page 64 of 213







Page 65 of 213

| Test Mode | Channel | Verdict |
|-----------|---------|---------|
| 11G       | MCH     | PASS    |





Page 66 of 213







Page 67 of 213

| Test Mode | Channel | Verdict |
|-----------|---------|---------|
| 11G       | HCH     | PASS    |





Page 68 of 213







Page 69 of 213

| Test Mode | Channel | Verdict |
|-----------