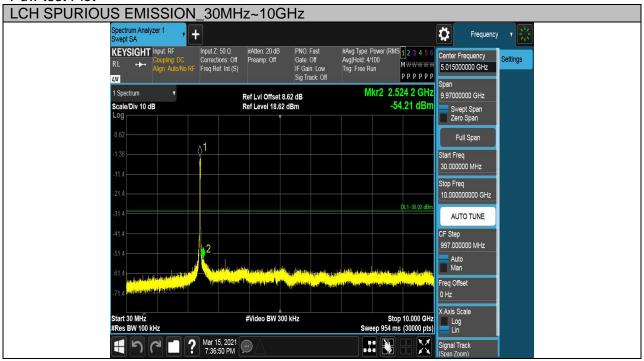

Page 76 of 213

Page 77 of 213

| Test Mode | Channel | Verdict |
|-----------|---------|---------|
| 11N HT40  | MCH     | PASS    |

Page 78 of 213

Page 79 of 213

| Test Mode | Channel | Verdict |
|-----------|---------|---------|
| 11N HT40  | HCH     | PASS    |