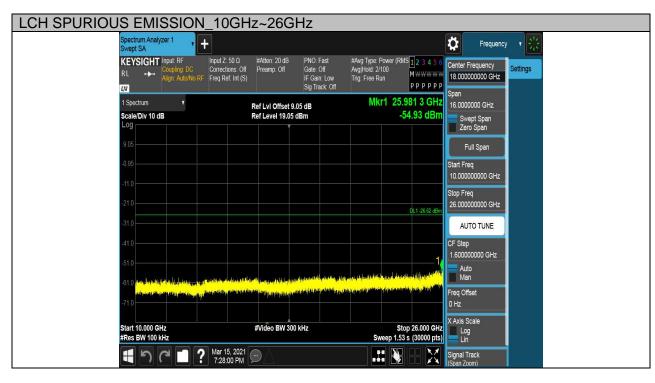

Page 72 of 213

Page 73 of 213

| Test Mode | Channel | Verdict |
|-----------|---------|---------|
| 11N HT20  | HCH     | PASS    |

Page 74 of 213

Page 75 of 213

| Test Mode | Channel | Verdict |
|-----------|---------|---------|
| 11N HT40  | LCH     | PASS    |