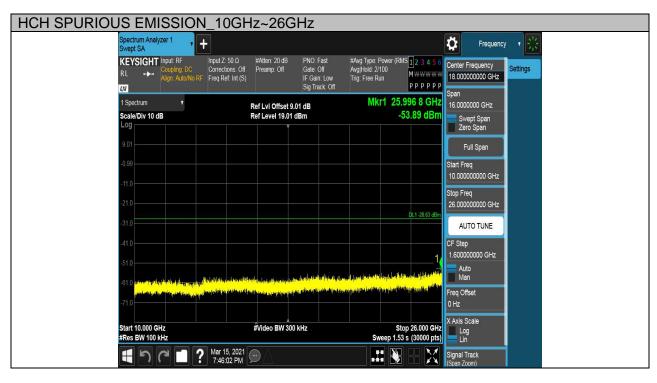

Page 76 of 213

Page 77 of 213

| Test Mode | Channel | Verdict |
|-----------|---------|---------|
| 11N HT40  | MCH     | PASS    |

Page 78 of 213

Page 79 of 213

| Test Mode | Channel | Verdict |
|-----------|---------|---------|
| 11N HT40  | HCH     | PASS    |