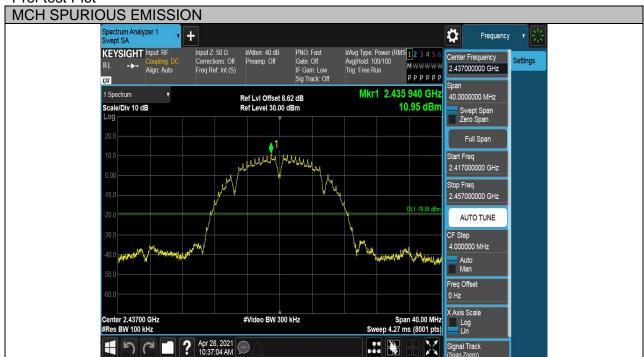

1    | 2452    | 7.96      | <limit< td=""><td>PASS</td></limit<> | PASS    |
|           |              | 2422    | 7.12      | <limit< td=""><td>PASS</td></limit<> | PASS    |
| 11N HT20  | Antenna 1    | 2452    | 7.79      | <limit< td=""><td>PASS</td></limit<> | PASS    |
|           | A . 1        | 2432    | 3.92      | <limit< td=""><td>PASS</td></limit<> | PASS    |
| 11N HT40  | Antenna 1    | 2442    | 3.95      | <limit< td=""><td>PASS</td></limit<> | PASS    |



Page 57 of 213

### **Test Plots**

For Normal Testing Part:

| Test Mode | Channel | Verdict |
|-----------|---------|---------|
| 11B       | LCH     | PASS    |





Page 58 of 213







Page 59 of 213

| Test Mode | Channel | Verdict |  |
|-----------|---------|---------|--|
| 11B       | MCH     | PASS    |  |





Page 60 of 213







Page 61 of 213

| Test Mode | Channel | Verdict |
|-----------|---------|---------|
| 11B       | HCH     | PASS    |





Page 62 of 213







Page 63 of 213

| Test Mode | Channel | Verdict |
|-----------|---------|---------|
| 11G       | LCH     | PASS    |





Page 64 of 213







Page 65 of 213

| Test Mode | Channel | Verdict |
|-----------|---------|---------|
| 11G       | MCH     | PASS    |





Page 66 of 213







Page 67 of 213

| Test Mode | Channel | Verdict |
|-----------|---------|---------|
| 11G       | HCH     | PASS    |





Page 68 of 213







Page 69 of 213

| Test Mode | Channel | Verdict |
|-----------|---------|---------|
| 11N HT20  | LCH     | PASS    |





Page 70 of 213







Page 71 of 213

| Test Mode | Channel | Verdict |