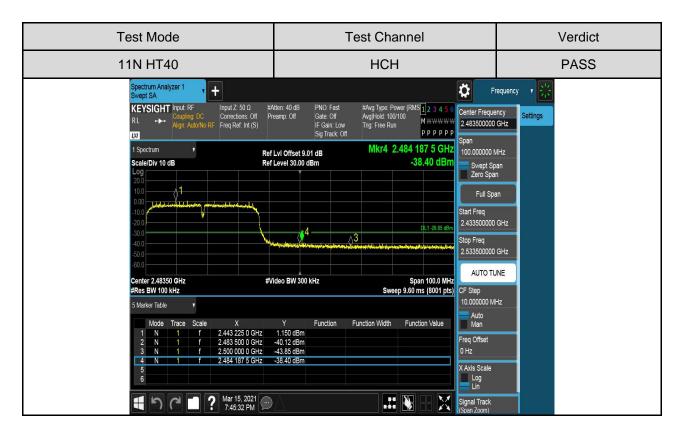

Page 76 of 213

Page 77 of 213

| Test Mode | Channel | Verdict |
|-----------|---------|---------|
| 11N HT40  | MCH     | PASS    |

Page 78 of 213

Page 79 of 213

| Test Mode | Channel | Verdict |
|-----------|---------|---------|
| 11N HT40  | HCH     | PASS    |