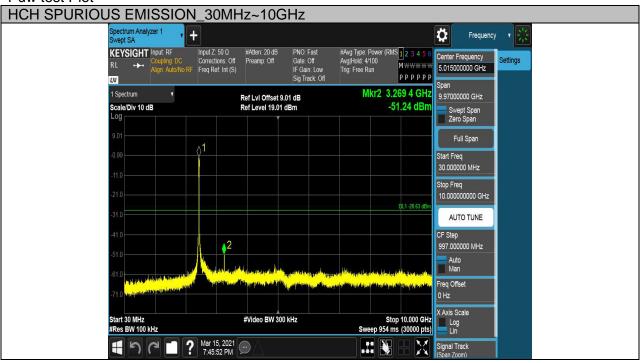

Page 76 of 213

Page 77 of 213

| Test Mode | Channel | Verdict |
|-----------|---------|---------|
| 11N HT40  | MCH     | PASS    |

Page 78 of 213

Page 79 of 213

| Test Mode | Channel | Verdict |
|-----------|---------|---------|
| 11N HT40  | HCH     | PASS    |