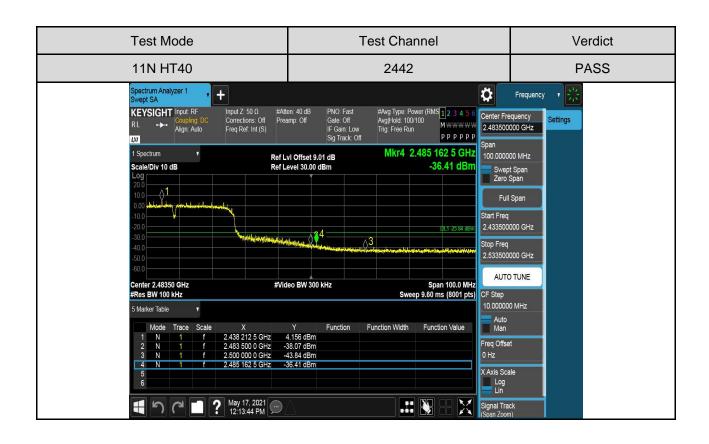

Page 72 of 213

Page 73 of 213

| Test Mode | Channel | Verdict |
|-----------|---------|---------|
| 11N HT20  | HCH     | PASS    |

Page 74 of 213

Page 75 of 213

| Test Mode | Channel | Verdict |
|-----------|---------|---------|
| 11N HT40  | LCH     | PASS    |