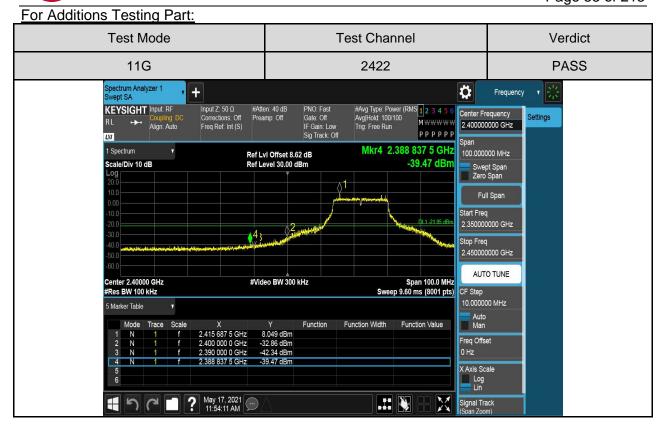

For Additions Testing Part:

| Test Mode | Test Antenna | Channel | Pref(dBm) | Puw(dBm)                             | Verdict |
|-----------|--------------|---------|-----------|--------------------------------------|---------|
|           |              | 2422    | 7.77      | <limit< td=""><td>PASS</td></limit<> | PASS    |
| 11G       | Antenna 1    | 2452    | 7.96      | <limit< td=""><td>PASS</td></limit<> | PASS    |
|           |              | 2422    | 7.12      | <limit< td=""><td>PASS</td></limit<> | PASS    |
| 11N HT20  | Antenna 1    | 2452    | 7.79      | <limit< td=""><td>PASS</td></limit<> | PASS    |
|           | A . 1        | 2432    | 3.92      | <limit< td=""><td>PASS</td></limit<> | PASS    |
| 11N HT40  | Antenna 1    | 2442    | 3.95      | <limit< td=""><td>PASS</td></limit<> | PASS    |