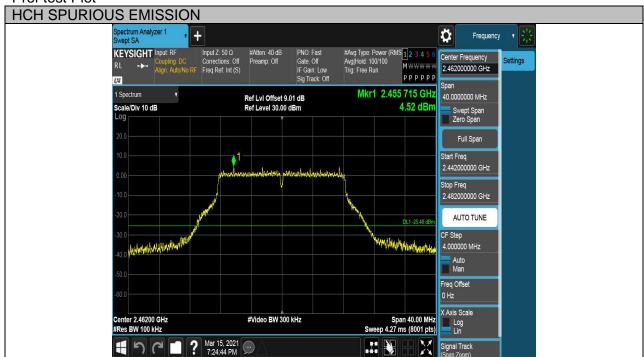

Page 76 of 213

Page 77 of 213

| Test Mode | Channel | Verdict |
|-----------|---------|---------|
| 11N HT40  | MCH     | PASS    |

Page 78 of 213

Page 79 of 213

| Test Mode | Channel | Verdict |
|-----------|---------|---------|
| 11N HT40  | HCH     | PASS    |