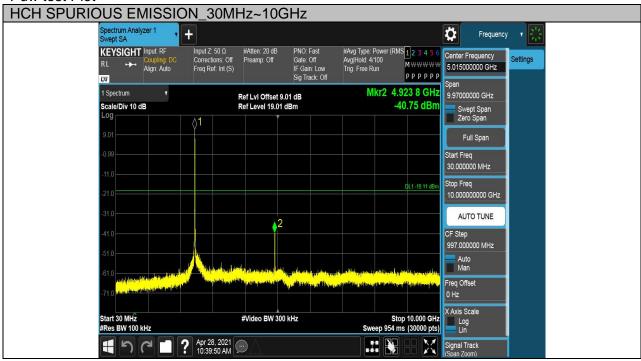

| PASS    |
| 11N HT20  | Antenna 1    | 2452    | 7.79      | <limit< td=""><td>PASS</td></limit<> | PASS    |
|           | A . 1        | 2432    | 3.92      | <limit< td=""><td>PASS</td></limit<> | PASS    |
| 11N HT40  | Antenna 1    | 2442    | 3.95      | <limit< td=""><td>PASS</td></limit<> | PASS    |



Page 57 of 213

### **Test Plots**

For Normal Testing Part:

| Test Mode | Channel | Verdict |
|-----------|---------|---------|
| 11B       | LCH     | PASS    |





Page 58 of 213







Page 59 of 213

| Test Mode | Channel | Verdict |  |
|-----------|---------|---------|--|
| 11B       | MCH     | PASS    |  |





Page 60 of 213







Page 61 of 213

| Test Mode | Channel | Verdict |
|-----------|---------|---------|
| 11B       | HCH     | PASS    |





Page 62 of 213







Page 63 of 213

| Test Mode | Channel | Verdict |
|-----------|---------|---------|
| 11G       | LCH     | PASS    |





Page 64 of 213







Page 65 of 213

| Test Mode | Channel | Verdict |
|-----------|---------|---------|
| 11G       | MCH     | PASS    |





Page 66 of 213







Page 67 of 213

| Test Mode | Channel | Verdict |
|-----------|---------|---------|
| 11G       | HCH     | PASS    |





Page 68 of 213







Page 69 of 213

| Test Mode | Channel | Verdict |
|-----------|---------|---------|
| 11N HT20  | LCH     | PASS    |





Page 70 of 213







Page 71 of 213

| Test Mode | Channel | Verdict |
|-----------|---------|---------|
| 11N HT20  | MCH     | PASS    |





Page 72 of 213







Page 73 of 213

| Test Mode | Channel | Verdict |
|-----------|------