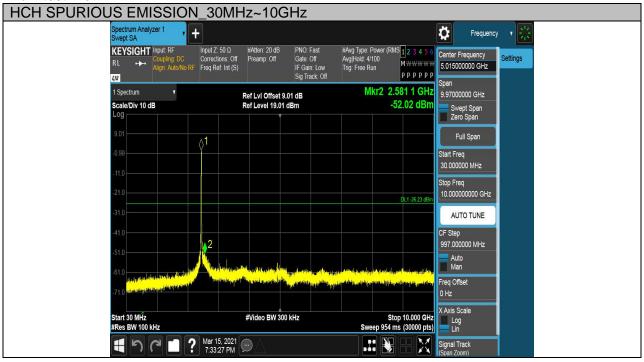

Page 76 of 213

Page 77 of 213

| Test Mode | Channel | Verdict |
|-----------|---------|---------|
| 11N HT40  | MCH     | PASS    |

Page 78 of 213

Page 79 of 213

| Test Mode | Channel | Verdict |
|-----------|---------|---------|
| 11N HT40  | HCH     | PASS    |