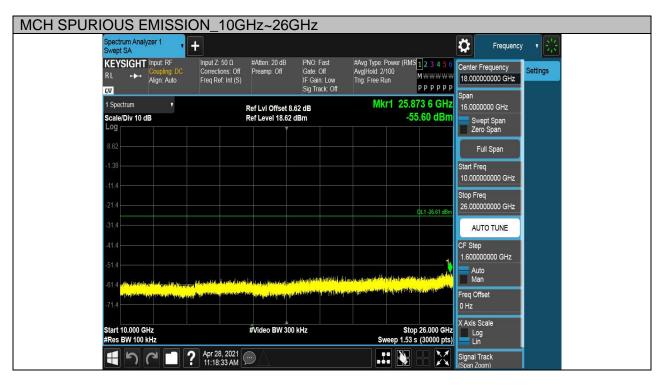

Page 76 of 213

Page 77 of 213

| Test Mode | Channel | Verdict |
|-----------|---------|---------|
| 11N HT40  | MCH     | PASS    |

Page 78 of 213

Page 79 of 213

| Test Mode | Channel | Verdict |
|-----------|---------|---------|
| 11N HT40  | HCH     | PASS    |