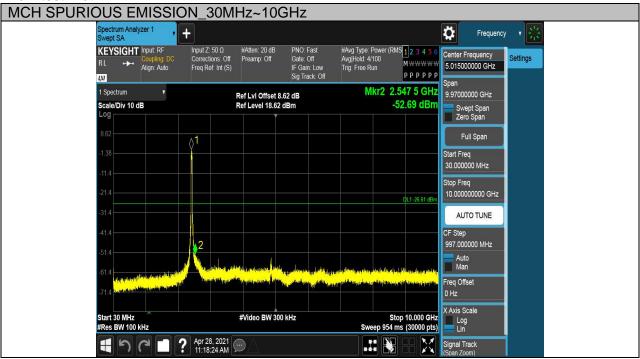

Page 76 of 213

Page 77 of 213

| Test Mode | Channel | Verdict |
|-----------|---------|---------|
| 11N HT40  | MCH     | PASS    |

Page 78 of 213

Page 79 of 213

| Test Mode | Channel | Verdict |
|-----------|---------|---------|
| 11N HT40  | HCH     | PASS    |