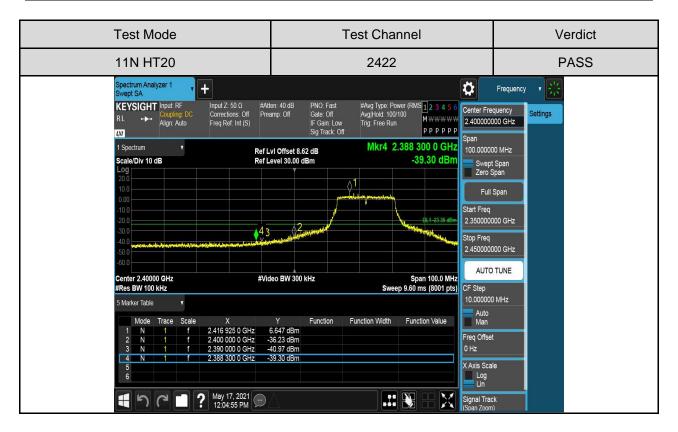

For Additions Testing Part:

| Test Mode | Test Antenna | Channel | Pref(dBm) | Puw(dBm)                             | Verdict |
|-----------|--------------|---------|-----------|--------------------------------------|---------|
|           |              | 2422    | 7.77      | <limit< td=""><td>PASS</td></limit<> | PASS    |
| 11G       | Antenna 1    | 2452    | 7.96      | <limit< td=""><td>PASS</td></limit<> | PASS    |
|           |              | 2422    | 7.12      | <limit< td=""><td>PASS</td></limit<> | PASS    |
| 11N HT20  | Antenna 1    | 2452    | 7.79      | <limit< td=""><td>PASS</td></limit<> | PASS    |
|           | A . 1        | 2432    | 3.92      | <limit< td=""><td>PASS</td></limit<> | PASS    |
| 11N HT40  | Antenna 1    | 2442    | 3.95      | <limit< td=""><td>PASS</td></limit<> | PASS    |