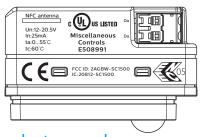

(according to IEC61347-1 clause 7.2)

CE need to be at least 5mm height

Label needs to comply with UL PGDQ2 and PGAA or PGJI2 and PGAA

GAA

EEE

0

01-23-45-67-89-AB, //"," is needed 01-23-45-67-89-AB-CD-EF

Barcode thermal transfer Specification:

CE need to be at least 5mm height

Label needs to comply with UL PGDQ2 and PGAA or PGJI2 and PGAA

GAA — WW O

01-23-45-67-89-AB, //"," is needed 01-23-45-67-89-AB-CD-EF

Barcode thermal transfer Specification:

Label needs to comply with UL PGDQ2 and PGAA or PGJI2 and PGAA

GAA

01-23-45-67-89-AB, //"," is needed 01-23-45-67-89-AB-CD-EF

Barcode thermal transfer Specification:

Printing Color: Black

Printing Quality: Water and petrol resistant