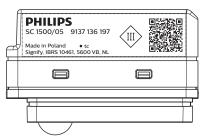

Specification:

label printing to stick

on the housing

1234567890 YYYYYWW

Printing Color: Black Fonts: Centrale Sans (Medium)

Printing Quality: Water and petrol resistant

(according to IEC61347-1 clause 7.2)

label printing to stick on the housing

Specification:

Printing Color: Black Fonts: Centrale Sans (Medium)

Printing Quality: Water and petrol resistant

(according to IEC61347-1 clause 7.2)

CE need to be at least 5mm height

(according to IEC61347-1 clause 7.2)

Type of Barcode: Code 128 as specified in ISOIEC 15417

YYWW=Year, Week Week production data code

XXX=PFT

Barcode: 10digit numerical Code 128 10 digit number: Index number