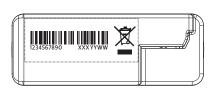

Miscellaneous

label printing to stick on the housing

label printing to stick on the housing

1234567890 YYYYYWW

Specification: Printing Color: Black

Fonts: Centrale Sans (Medium)

Printing Quality: Water and petrol resistant

(according to IEC61347-1 clause 7.2)

CE need to be at least 5mm height

Label needs to comply with UL PGDQ2 and PGAA or PGJI2 and PGAA

GAA

EEE

0

01-23-45-67-89-AB, //"," is needed 01-23-45-67-89-AB-CD-EF

Barcode thermal transfer Specification:

Printing Color: Black

Printing Quality: Water and petrol resistant

(according to IEC61347-1 clause 7.2)

Type of Barcode: Code 128 as specified in ISOIEC 15417

YYWW=Year, Week Week production data code

XXX=PFT

Barcode: 10digit numerical Code 128 10 digit number: Index number

| Α   | PCM1028793             |  | F                                           | PRINTING TYPE PLA                               |  | 4422-947-4658* |  |                                      |    | 2019-11-13 | 3  |  |    |
|-----|------------------------|--|---------------------------------------------|-------------------------------------------------|--|----------------|--|--------------------------------------|----|------------|----|--|----|
|     |                        |  | ľ                                           | Mainstream Se                                   |  |                |  |                                      |    |            |    |  |    |
| REV | CHANGE NO              |  |                                             |                                                 |  |                |  |                                      |    |            |    |  |    |
| Di  | Drawn by : Jia Zhang   |  |                                             | hecked by STL: Checked by engineer: Zhipei Wang |  |                |  | 114 - 1                              | SH | 1          | 10 |  | A4 |
| Re  | Revised by: Ding Lujia |  | Checked by CE: Wang Zhi Pei Approved by PM: |                                                 |  |                |  | SIGNIFY (CHINA) INVESTMENT CO., LTD. |    |            |    |  |    |
| -   |                        |  |                                             | _                                               |  | ^              |  |                                      |    |            |    |  |    |