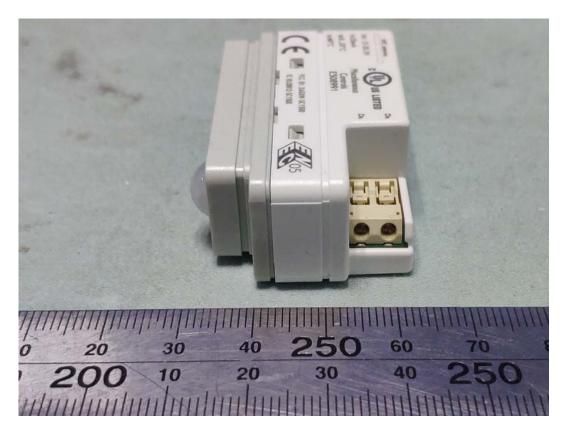

FIGURE 10 MISCELLANEOUS CONTROLS (M/N: SC1500/10) GENERAL APPEARANCE (BACK VIEW)

FIGURE 11 MISCELLANEOUS CONTROLS (M/N: SC1500/10) GENERAL APPEARANCE (RIGHT VIEW)

FIGURE 12 MISCELLANEOUS CONTROLS (M/N: SC1500/10) GENERAL APPEARANCE (BOTTOM VIEW)