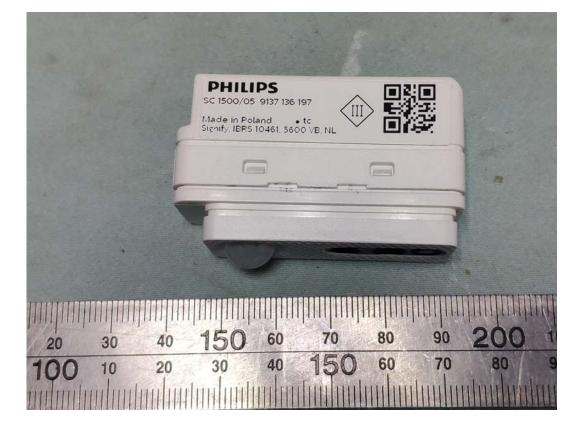

## FIGURE 1 MISCELLANEOUS CONTROLS (M/N: SC1500/05) GENERAL APPEARANCE (TOP VIEW)

Figure 2 Miscellaneous Controls (M/N: SC1500/05) General Appearance (Front View)

FIGURE 3 MISCELLANEOUS CONTROLS (M/N: SC1500/05) GENERAL APPEARANCE (LEFT VIEW)