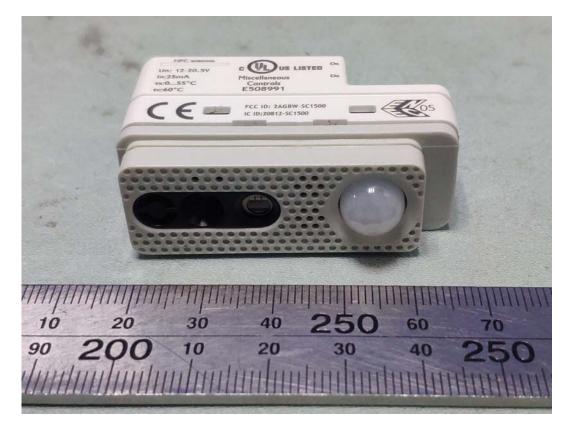

Figure 4 Miscellaneous Controls (M/N: SC1500/05) General Appearance (Back View)

FIGURE 5 MISCELLANEOUS CONTROLS (M/N: SC1500/05) GENERAL APPEARANCE (RIGHT VIEW)

FIGURE 6 MISCELLANEOUS CONTROLS (M/N: SC1500/05) GENERAL APPEARANCE (BOTTOM VIEW)