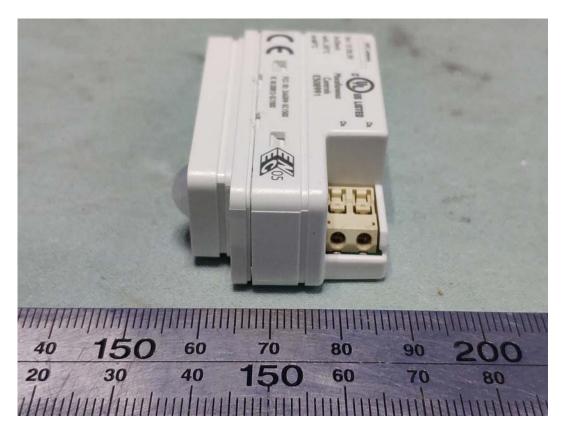

## FIGURE 1 MISCELLANEOUS CONTROLS (M/N: SC1500/05) GENERAL APPEARANCE (TOP VIEW)

Figure 2 Miscellaneous Controls (M/N: SC1500/05) General Appearance (Front View)

FIGURE 3 MISCELLANEOUS CONTROLS (M/N: SC1500/05) GENERAL APPEARANCE (LEFT VIEW)