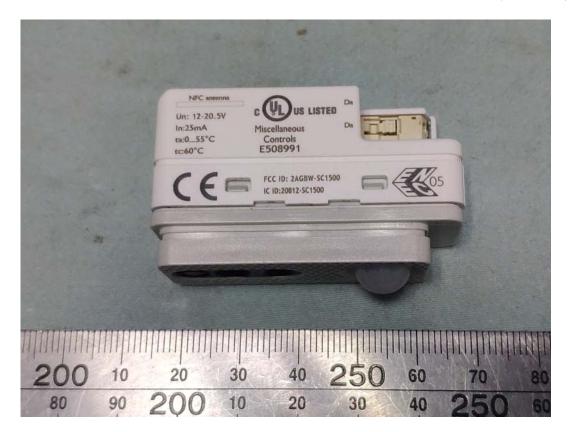

Figure 4 Miscellaneous Controls (M/N: SC1500/05) General Appearance (Back View)

FIGURE 5 MISCELLANEOUS CONTROLS (M/N: SC1500/05) GENERAL APPEARANCE (RIGHT VIEW)

FIGURE 6 MISCELLANEOUS CONTROLS (M/N: SC1500/05) GENERAL APPEARANCE (BOTTOM VIEW)