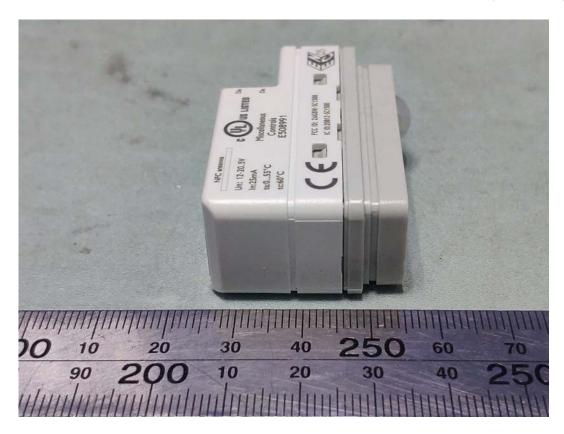

## FIGURE 1 MISCELLANEOUS CONTROLS (M/N: SC1500/05) GENERAL APPEARANCE (TOP VIEW)

Figure 2 Miscellaneous Controls (M/N: SC1500/05) General Appearance (Front View)

FIGURE 3 MISCELLANEOUS CONTROLS (M/N: SC1500/05) GENERAL APPEARANCE (LEFT VIEW)