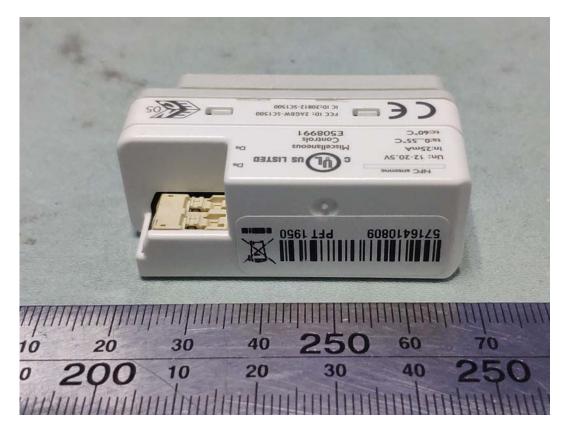

Figure 4 Miscellaneous Controls (M/N: SC1500/05) General Appearance (Back View)

FIGURE 5 MISCELLANEOUS CONTROLS (M/N: SC1500/05) GENERAL APPEARANCE (RIGHT VIEW)

FIGURE 6 MISCELLANEOUS CONTROLS (M/N: SC1500/05) GENERAL APPEARANCE (BOTTOM VIEW)